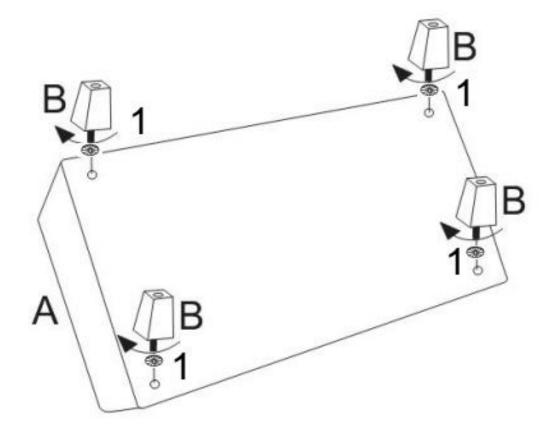

### ASSEMBLY

STEP 1

Place the Ottoman (A) on its back on a flat smooth surface. Attach Ottoman Feet (B) to Ottoman (A) with Washers (1) to each corner.