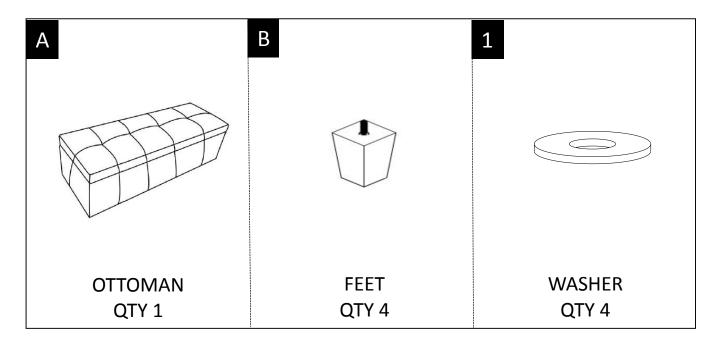

#### PARTS and HARDWARE DESCRIPTION

**NEED HELP?** For help with assembly or if you are missing a part, Please call customer service at 1-866-518-0120 ext. 262 (9 am to 4 pm EST)

### ASSEMBLY

STEP 1

Place the Ottoman (A) on its back on a flat smooth surface. Attach Ottoman Feet (B) to Ottoman (A) with Washers (1) to each corner.