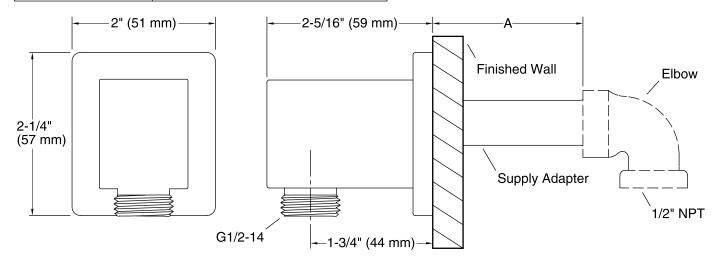

# Wall-mount Supply Elbow with Check Valve

| K- | 9 | 8 | 3 | 5 | 1 |
|----|---|---|---|---|---|
|----|---|---|---|---|---|

| Supply Adapter     | A                                  |  |  |
|--------------------|------------------------------------|--|--|
| 1218069 (included) | 1-13/16" – 2-5/16" (46 mm – 59 mm) |  |  |
| 1229031*           | 0 – 1/2" (0 – 13 mm)               |  |  |
| 1247986*           | 5/16" – 13/16" (8 mm – 21 mm)      |  |  |
| 1247985*           | 13/16" – 1-5/16" (21 mm – 33 mm)   |  |  |
| 1247984*           | 1-5/16" – 1-13/16" (33 mm – 46 mm) |  |  |
| 1218070*           | 2-5/16" – 2-13/16" (59 mm – 71 mm) |  |  |
| 1218071*           | 2-13/16" – 3-5/16" (71 mm – 84 mm) |  |  |

\*Sold Separately

### **Technical Information**

All product dimensions are nominal.

#### **Notes**

Install this product according to the installation guide.

If dimension "A" is between 1-13/16" (46 mm) and 2-5/16" (59 mm) use the included supply adapter. For the other dimensions, order the appropriate supply adapter.