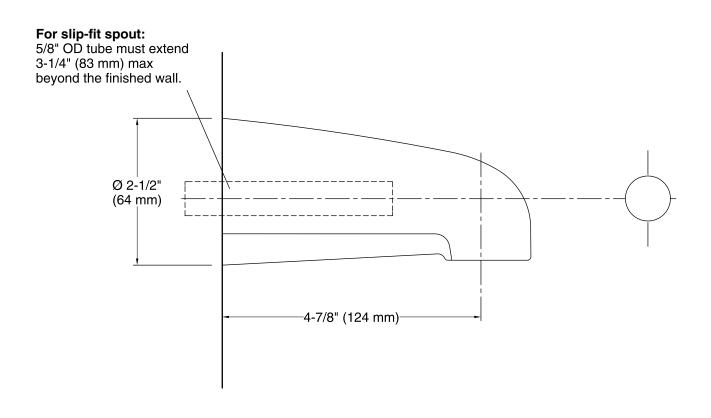

## **Technical Information**

All product dimensions are nominal.

## Installation

- Wall-mount
- Slip-fit connection