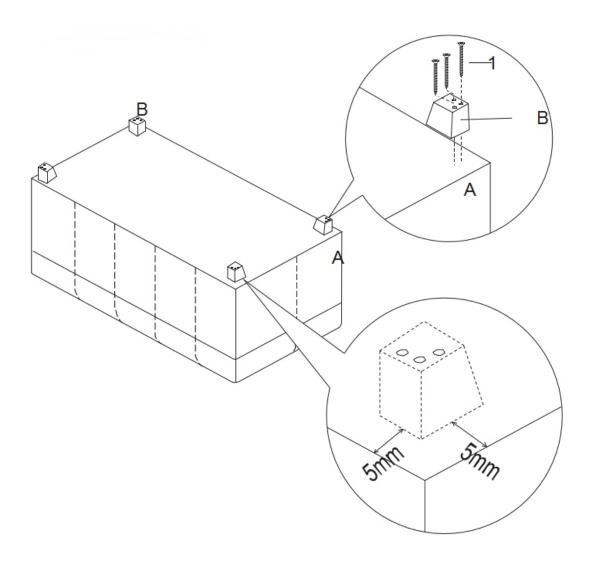

#### STEP 1

Place the Ottoman (A) on its back on a flat smooth surface. Attach Ottoman Feet (B) to Ottoman (A) with Screw (1) to each corner using a Screwdriver.

**Note:** Place Ottoman Feet (B) 5 mm from each corner with holes facing outward.