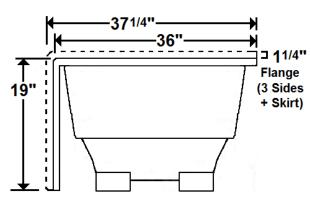

### **RAPHINE**

72" x 36" Skirted Acrylic Air Bath

## \*All dimensions are +/- 1/2" and subject to change without notice\* Confirm specifications before installation