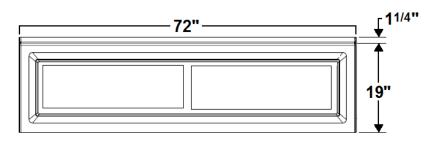

### **RAPHINE**

72" x 36" Skirted Acrylic Air Bath

## \*All dimensions are +/- 1/2" and subject to change without notice\* Confirm specifications before installation