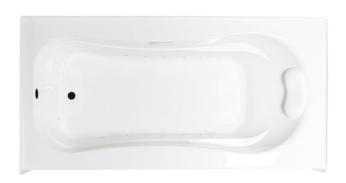

### **RAPHINE**

72" x 36" Skirted Acrylic Air Bath

# Model Number 7236RTASR064 Right Hand Drain Air Bath in White

7236RTASL064
Left Hand Drain Air Bath in White

#### **Features**

- 22 high output later air jets
- · Color-matched trim
- 12.0 Amp variable speed blower
- Pillow included
- Constructed of high-gloss durable acrylic
- Automatic purge cycle with timer
- Textured floor
- Pre-leveled base for easy installation
- Made in the USA