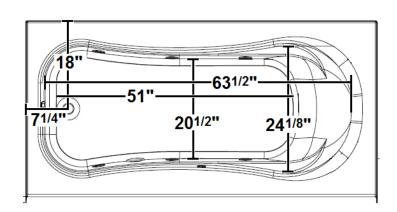

### **Technical Information**

Weight: 151 lbs.

Water Depth to Overflow: 13 1/2"

Operating Capacity: NAWater Capacity: 68 gal.

Sump Dimension: 51" x 20 1/2"