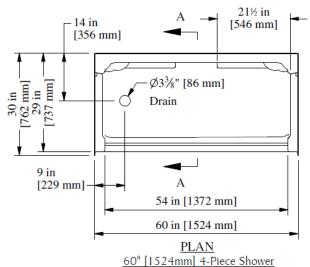

## **Components Included (Field Installed)**

Two 24" and one 18" Stainless Steel Grab Bars, one acrylic towel bar

| Color | Seat & Drain       | Model #           | Item #  |
|-------|--------------------|-------------------|---------|
| White | LH Seat w/RH Drain | LM6030SH1S4PSL064 | 1295738 |
| White | RH Seat w/LH Drain | LM6030SH1S4PSR064 | 1295739 |

60" [1524mm] 4-Piece Shower w/ 4" [102mm] Threshold, Left or Right Hand Drain & Molded Shelving

w/ 4" [102mm] Threshold, Molded Shelving,

Right Hand Version Shown

Toll Free: (800) 930-0050 Fax: (800) 930-0051 www.laurelmountainbath.com LAUREL MOUNTAIN