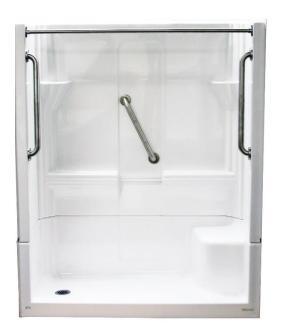

# Almedia 60 x 30 x 74 Low Threshold Shower

### **Features**

- AcrylX brighter, stronger finish
- Easy entry, low 4" threshold
- Integral molded seat
- · Sturdy shower base with textured floor
- Four accessory shelves (two 18" x 3", two 8" x 4")
- Simple, easy, 4-piece installation from front or rear
- Accommodates a shower door
- Double thick ArmorCore reinforced walls for extra strength that enables bars to be located to fit your individual needs.
- Premium, durable applied acrylic/fiberglass construction
- High Gloss, attractive, and easy to clean
- 3 grab bars, 1 towel bar, curtain rod, and drain included
- Limited Lifetime Warranty
- Meets or exceeds UPC, IPC, ANSI Z124.1, NAHB, HUD
- Made in the USA

60" [1524mm] 4-Piece Shower w/ 4" [102mm] Threshold, Left or Right Hand Drain & Molded Shelving

w/ 4" [102mm] Threshold, Molded Shelving,

Right Hand Version Shown

Toll Free: (800) 930-0050 Fax: (800) 930-0051 www.laurelmountainbath.com LAUREL MOUNTAIN