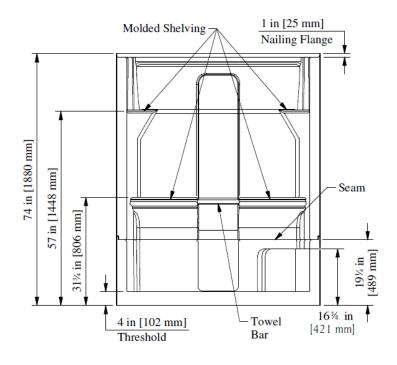

#### PRODUCT SPECIFICATIONS:

- Product complies with NAHB, HUD UM-73A, and ANSI-Z124.1.2.
- Special installation instructions for this unit must be followed carefully.
- Reinforced & slip resistant floor.
- Molded shelving on back wall.
- Molded Seat approx 12"W x 16"D x 15"H (opposite of valve wall)

- Integral 1" [25mm] nailing flange. Factory Drilled 1" [25mm] acrylic towel bar Door Opening: W-53 3/4" [1365mm] H-68" [1727mm]
- All dimensions +/- 1/2" [12.8mm]
- Laurel Mountain reserves the right to change design and/or dimensions.