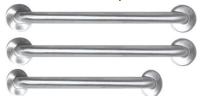

## **Components Included (Field Installed)**

Two 24" and one 18" Stainless Steel Grab Bars, one acrylic towel bar

| Color | Seat & Drain       | Model #           | Item #  |
|-------|--------------------|-------------------|---------|
| White | LH Seat w/RH Drain | LM6030SH1S4PSL064 | 1295738 |
| White | RH Seat w/LH Drain | LM6030SH1S4PSR064 | 1295739 |