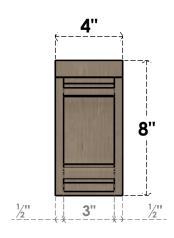

## ITEM NUMBER: CORU04X04X08WARRCPR

4"W X 4"D X 8"H SERIES 2 WIDE WARREN ROUGH CEDAR TIMBERTHANE FAUX WOOD CORBEL, PRIMED







SIDE PROFILE

## **FRONT PROFILE**

## **ISOMETRIC**

**GENERATED DATE : 01/28/2023** 

## . W O R K

**EKENA MILLWORK** 2300 WEST MAIN ST. CLARKSVILLE, TX 75426 TOLL FREE: 866-607-0453 WWW.EKENAMILLWORK.COM NOTES

 INSTALLATION TO BE COMPLETED IN ACCORDANCE WITH MANUFACTURER'S SPECIFICATIONS.
DRAWING MAY NOT BE TO SCALE
THIS DRAWING IS INTENDED FOR DESIGN AND PLANNING PURPOSES ONLY.
ALL INFORMATION CONTAINED HEREIN WAS CURRENT AT THE TIME OF DEVELOPMENT BUT MUST BE REVIEWED AND APPROVED BY THE PRODUCT MANUFACTURER TO BE CONSIDERED ACCURATE.

5. TIMBERTHANE ARCHITECTURAL PRODUCTS ARE MADE FROM HIGH DENSITY URETHANE AND COME FACTORY PRIMED