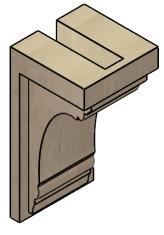

## ITEM NUMBER: CORU04X04X08WARRCPR

4"W X 4"D X 8"H SERIES 2 WIDE WARREN ROUGH CEDAR TIMBERTHANE FAUX WOOD CORBEL, PRIMED







SIDE PROFILE

## **FRONT PROFILE**

## **ISOMETRIC**

**GENERATED DATE : 01/28/2023** 

## . W O R K

**EKENA MILLWORK** 2300 WEST MAIN ST. CLARKSVILLE, TX 75426 TOLL FREE: 866-607-0453 WWW.EKENAMILLWORK.COM NOTES

 INSTALLATION TO BE COMPLETED IN ACCORDANCE WITH MANUFACTURER'S SPECIFICATIONS.
DRAWING MAY NOT BE TO SCALE
THIS DRAWING IS INTENDED FOR DESIGN AND PLANNING PURPOSES ONLY.
ALL INFORMATION CONTAINED HEREIN WAS CURRENT AT THE TIME OF DEVELOPMENT BUT MUST BE REVIEWED AND APPROVED BY THE PRODUCT MANUFACTURER TO BE CONSIDERED ACCURATE.

5. TIMBERTHANE ARCHITECTURAL PRODUCTS ARE MADE FROM HIGH DENSITY URETHANE AND COME FACTORY PRIMED