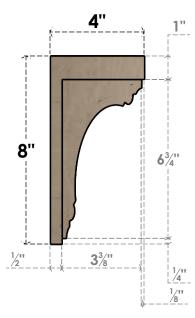

## ITEM NUMBER: CORU04X04X08WARRCPR

4"W X 4"D X 8"H SERIES 2 WIDE WARREN ROUGH CEDAR TIMBERTHANE FAUX WOOD CORBEL, PRIMED

SIDE PROFILE