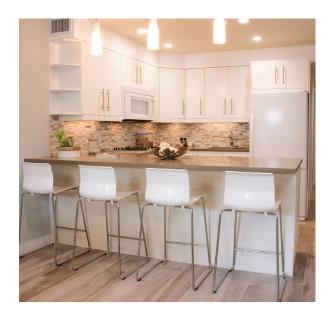

## SILK CRACKLED LINEAR MOSAIC

Colors

Sizes

12x12

Durability is king when you combine porcelain and stone materials into a single mosaic tile. Silk Crackled is a long-lasting linear mosaic that works well as a backsplash or wall tile product. It's neutral shades also go with a number of design styles.