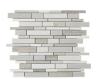

## **#526263**

## SILK CRACKLED LINEAR MOSAIC

Colors

Sizes

12x12

Durability is king when you combine porcelain and stone materials into a single mosaic tile. Silk Crackled is a long-lasting linear mosaic that works well as a backsplash or wall tile product. It's neutral shades also go with a number of design styles.

## Specifications

Piece Size: 12-in x 12.6-in Coverage/Pc: 1.05 sqft/pc Coverage/Box: 9.45/sqft

Pieces/Box: 9

**Tile Format:** Mesh Mounted **Chip Size:** MULTI-SIZED **Thickness:** 0.314 mm

Material: Porcelain/Stone

Finish: Glazed

**Shade Variation:** V2 (slight variation) **Water Absorption**: Impervious

**Chemical Resistant: No** 

**PEI:** Not rated

| ı | le l | U | ISE |
|---|------|---|-----|
|   |      |   |     |