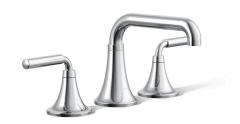

### Widespread bathroom sink faucet, 1.0 gpm K-27416-4K

### **Features**

- Two Lever handles offer separate control of hot and cold water
- 5-15/16" (151 mm) spout reach
- 1.0 gpm (3.8 lpm) maximum flow rate at 60 psi (4.14 bar)
- KOHLER® ceramic disc valves exceed industry longevity standards for a lifetime of durable performance
- Clicker drain with tailpiece and overflow
- Coordinates with other products in the Tone collection
- This product can help a building earn Water Efficiency points in LEED® Green Building Rating System