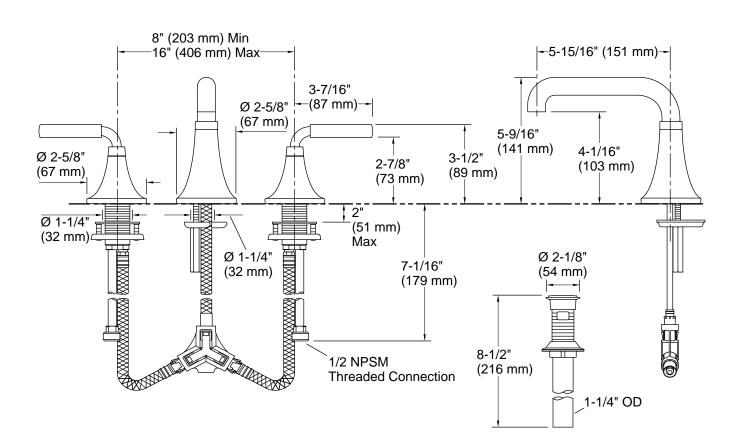

### Installation

- For 8" 16" (203 406 mm) centers
- Deck-mount
- Handles are preassembled on valves to simplify installation

### **Technical Information**

All product dimensions are nominal.

**KOHLER**, Faucets

Faucet:

Flow rate: 1 gal/min (3.8 l/min)

Drain included: Yes
Drain with overflow: Yes

Spout:

Spout reach: 5-15/16" (151 mm)