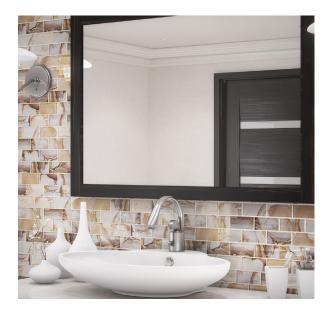

## **VOLCANIC ESSENCE**

Colors

Sizes

12x12

Erupt your space with this unique mesh-mounted mosaic in earth tones and warm hues. Volcanic Essence is a great fit for a large wall space or a small backsplash - or both!!