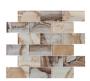

## **VOLCANIC ESSENCE**

Colors

Sizes

12x12

Erupt your space with this unique mesh-mounted mosaic in earth tones and warm hues. Volcanic Essence is a great fit for a large wall space or a small backsplash - or both!!

**Specifications** 

**Piece Size:** 11.75-in x 11.75-in **Coverage/Pc:** 0.95 sqft/pc **Coverage/Box:** 8.62/sqft

Pieces/Box: 9

Tile Format: Mesh Mounted

Chip Size: 2" x 4"
Thickness: 0.314 mm

Material: Glass Finish: Glossy