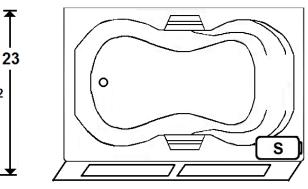

#### \*All dimensions are +/- 1/2" and subject to change without notice\* Confirm specifications before installation

Standard (S) Pump Location \*\*Skirt access is very limited Additional side access is recommended