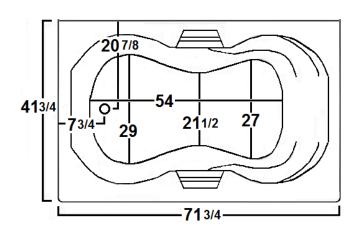

#### \*All dimensions are +/- 1/2" and subject to change without notice\* Confirm specifications before installation

Standard (S) Pump Location \*\*Skirt access is very limited Additional side access is recommended

## **Technical Information**

- Weight: 185 lbs.
- Water Depth to Overflow: 14 3/4"
- Water Operating Level: 52 gal.
- Water Capacity: 94 gal.
- Sump Dimension: 54" x 27"