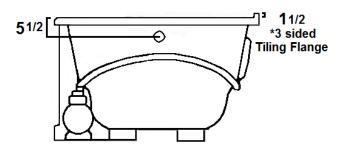

#### \*All dimensions are +/- 1/2" and subject to change without notice\* Confirm specifications before installation

Standard (S) Pump Location \*\*Skirt access is very limited Additional side access is recommended