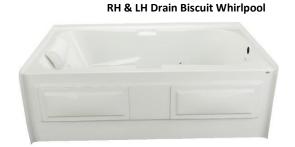

# **HOURGLASS II PLUS**

72" x 42" Skirted Acrylic Whirlpool Model Number 4272HPWS**R**-WH 4272HPWS**L**-WH RH & LH Drain White Whirlpool

> 4272HPWS**R**-BI 4272HPWS**L**-BI