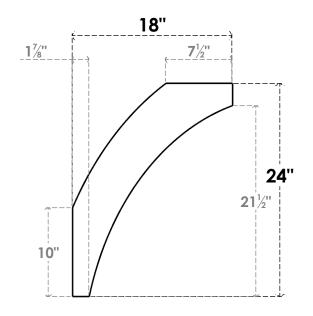

## ITEM NUMBER: BRCURO030X18000X24000THRRCPR

3"W X 18"D X 24"H THORTON ROUGH CEDAR WOODGRAIN OPEN TIMBERTHANE BRACE, PRIMED TAN

**SIDE PROFILE** 

**FRONT PROFILE** 

**ISOMETRIC** 

GENERATED DATE: 04/05/2023