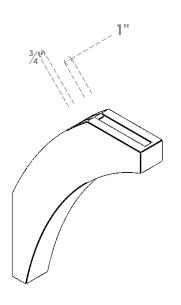

## ITEM NUMBER: BRCURO030X18000X24000THRRCPR

3"W X 18"D X 24"H THORTON ROUGH CEDAR WOODGRAIN OPEN TIMBERTHANE BRACE, PRIMED TAN

**SIDE PROFILE** 

**FRONT PROFILE** 

**ISOMETRIC** 

GENERATED DATE: 04/05/2023