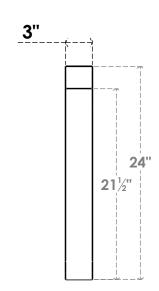

## ITEM NUMBER: BRCURO030X18000X24000THRRCPR

3"W X 18"D X 24"H THORTON ROUGH CEDAR WOODGRAIN OPEN TIMBERTHANE BRACE, PRIMED TAN

**SIDE PROFILE** 

**FRONT PROFILE** 

**ISOMETRIC** 

GENERATED DATE: 04/05/2023