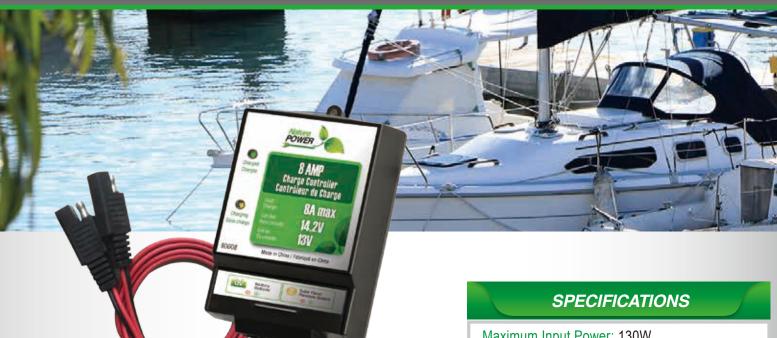

## **8 AMP SOLAR CHARGE CONTROLLER**

## **Features**

- Great for use with cars, boats, rvs, and most 12 volt rechargeable batteries
- Handles up to 8 AMP, 130 Watts of Solar Power
- **Protects Battery from Overcharging and Discharging**
- Designed to Use With Most 12-Volt Batteries
- Automatic Cut-in and Cut-out
- Plug n play ready to use

Maximum Input Power: 130W

Maximum Input Current: 8A

Cut-In Voltage: 13V

Cut-Out Voltage: 14.2V

Battery Rating: 12V

Battery Type: AGM / GEL / Flooded

Material: Plastic