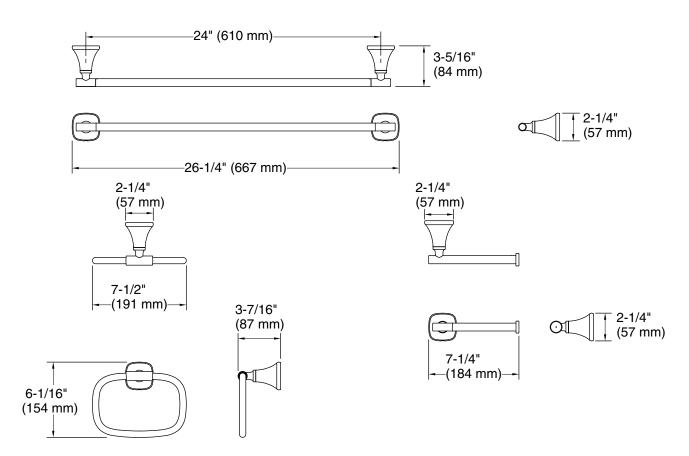

## **Features**

- Coordinating 24" (609 mm) towel bar, towel ring, and toilet paper holder
- Open-ended holder makes changing toilet paper quick and simple
- Coordinates with other products in the Rill collection

## **Technical Information**

All product dimensions are nominal.

Material: Zinc, Stainless Steel