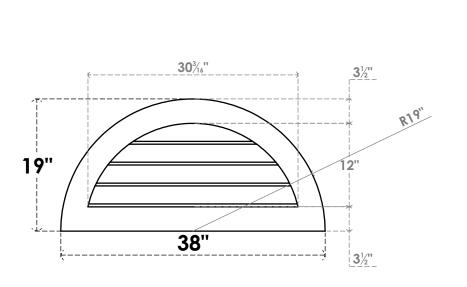

## GVPHR38X1901SN

38"W X 19"H HALF ROUND SURFACE MOUNT PVC GABLE VENT: NON-FUNCTIONAL, W/ 3-1/2"W X 1"P STANDARD FRAME

**FRONT** 

SIDE

LOUVER HEIGHT: 3" LOUVER QTY: 4

EKENA MILLWORK 2300 WEST MAIN ST. CLARKSVILLE, TX 75426 TOLL FREE: 866-607-0453 WWW.EKENAMILLWORK.COM