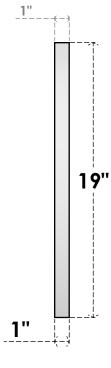

## GVPHR38X1901SN

38"W X 19"H HALF ROUND SURFACE MOUNT PVC GABLE VENT: NON-FUNCTIONAL, W/ 3-1/2"W X 1"P STANDARD FRAME

**FRONT** 

SIDE

LOUVER HEIGHT: 3" LOUVER QTY: 4

EKENA MILLWORK 2300 WEST MAIN ST. CLARKSVILLE, TX 75426 TOLL FREE: 866-607-0453 WWW.EKENAMILLWORK.COM