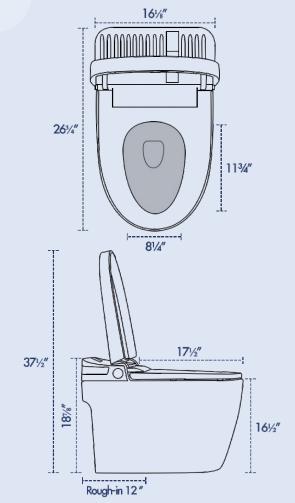

### **SPECIFICATIONS**

- Dimensions: 161/2"W x 263/4"D x 187/2"H
- Net Weight: 94.2 lbs