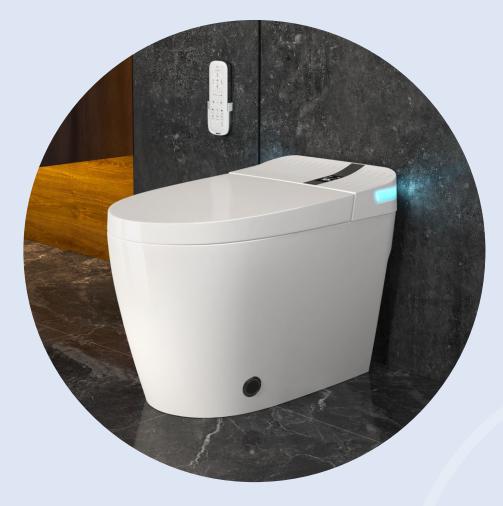

# Brooklyn II Smart Toilet ERI-ST010-S

## FEATURES

- Solid vitreous china construction
- Fully glazed, non-porous finish
- Considerate temperature settings
- Versatile cleaning modes
- Intelligent foot & seat sensoring flush
- Warm air drying & Soft night light
- Intuitive controls and LED display

### **COLORS & FINISHES**

White