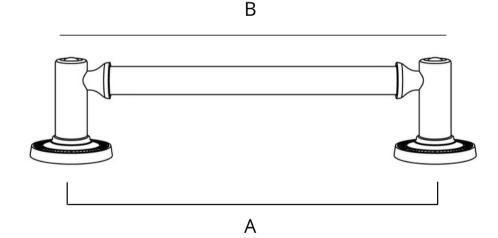

#### **DIMENSIONS**

Center to center: 5 in.(A) Overall length: 6.13 in.(B)

Projection: 1.38 in. Height: 1.13 in. Weight: 0.28 lbs.