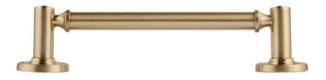

# Minted 5 in. center-to-center pull

Polished Nickel - RL060117

Satin Nickel - RL060100

Satin Brass - RL060124

Polished Gold - RL002407

#### THE MINTED COLLECTION INCLUDES:

Minted 1-1/8 in. small knob

Minted 1-1/2 in. large knob

Minted 4 in. center-to-center pull

Minted 5 in. center-to-center pull

Minted 6 in. center-to-center pull

All offered in satin brass, satin nickel, polished nickel and polished gold