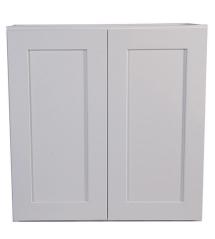

## Brookings Unassembled Shaker Wall Kitchen Cabinet 33x36x12 White

## **SPECIFICATIONS**

| MATERIAL CONSTRUCTION:WoodNUMBER OF SHELVES:2WOOD SPECIES:MapleSHELF STYLE:WoodASSEMBLED DIMENSIONS:36" H × 33" L × 12" DADJUSTIBLE SHELVES:YesASSEMBLED WEIGHT:57.42 lbs.SHELF ADJUSTIBILITY INCREMENTS:2.5"KITCHEN CABINET TYPE:WallSHELF DIMENSIONS:31.75" W × 10.25" DMOUNTING TYPE:Vall MountSHELF THICKNESS:0.75"CONSTRUCTION TYPE:Face FrameSHELF MATERIAL:Plywood; WoodHINGE STYLE:Soft CloseFACE FRAME MATERIAL:HDFDOOR STYLE:2 Solid wood frame shaker doors,<br>reversibleSIDES MATERIAL:PlywoodDRAWER DIMENSIONS 1:N/ABACK PANEL MATERIAL:PlywoodDRAWER DIMENSIONS 2:N/ABACK BRACE MATERIAL:WoodDWR BOX MATERIAL:N/ATOE KICK INSET WIDTH:N/ADWR BOX MATERIAL:N/ATOE KICK INSET WIDTH:Philips Screwdriver<br>Mallet Wood GlueDWR GLIDE:N/AFASTENER TYPE:Wood screws, various                                                                                                                                                                                                                                                                                                                                                                                                                                                                                                                                                                                                                                                                                                                                                                                                                                                                                                                                                                                                                                                                                                                                                                                                                                                                                                      |
|----------------------------------------------------------------------------------------------------------------------------------------------------------------------------------------------------------------------------------------------------------------------------------------------------------------------------------------------------------------------------------------------------------------------------------------------------------------------------------------------------------------------------------------------------------------------------------------------------------------------------------------------------------------------------------------------------------------------------------------------------------------------------------------------------------------------------------------------------------------------------------------------------------------------------------------------------------------------------------------------------------------------------------------------------------------------------------------------------------------------------------------------------------------------------------------------------------------------------------------------------------------------------------------------------------------------------------------------------------------------------------------------------------------------------------------------------------------------------------------------------------------------------------------------------------------------------------------------------------------------------------------------------------------------------------------------------------------------------------------------------------------------------------------------------------------------------------------------------------------------------------------------------------------------------------------------------------------------------------------------------------------------------------------------------------------------------------------------|
| ASSEMBLED DIMENSIONS:36" H × 33" L × 12" DADJUSTIBLE SHELVES:YesASSEMBLED WEIGHT:57.42 lbs.SHELF ADJUSTIBILITY INCREMENTS:2.5"KITCHEN CABINET TYPE:WallSHELF DIMENSIONS:31.75" W × 10.25" DMOUNTING TYPE:Wall MountSHELF THICKNESS:0.75"CONSTRUCTION TYPE:Face FrameSHELF MATERIAL:Plywood; WoodHINGE STYLE:Soft CloseFACE FRAME MATERIAL:HDFDOOR STYLE:2 Solid wood frame shaker doors,<br>reversibleSIDES MATERIAL:PlywoodDRAWER DIMENSIONS 1:N/ABACK PANEL MATERIAL:PlywoodDRAWER DIMENSIONS 2:N/ABACK BRACE MATERIAL:WoodDWR CONSTRUCTION:N/ATOE KICK INSET WIDTH:N/ADWR COLDE:N/AN/ATOE KICK INSET WIDTH:N/ADWR CULDE:N/AN/APhilips Screwdriver<br>Mallet Wood Glue                                                                                                                                                                                                                                                                                                                                                                                                                                                                                                                                                                                                                                                                                                                                                                                                                                                                                                                                                                                                                                                                                                                                                                                                                                                                                                                                                                                                                     |
| ASSEMBLED WEIGHT:57.42 lbs.SHELF ADJUSTIBILITY INCREMENTS:2.5"KITCHEN CABINET TYPE:WallSHELF DIMENSIONS:31.75" W × 10.25" DMOUNTING TYPE:Wall MountSHELF THICKNESS:0.75"CONSTRUCTION TYPE:Face FrameSHELF MATERIAL:Plywood; WoodHINGE STYLE:Soft CloseFACE FRAME MATERIAL:HDFDOOR STYLE:2 Solid wood frame shaker doors,<br>reversibleSIDES MATERIAL:PlywoodDRAWER DIMENSIONS I:N/ABACK PANEL MATERIAL:PlywoodDRAWER DIMENSIONS 2:N/ABACK BRACE MATERIAL:PlywoodDWR CONSTRUCTION:N/ATOE KICK INSET WIDTH:N/ADWR CUIDE:N/ATOUS NEEDED FOR INSTALLATION:Phillips Screwdriver<br>Mallet Wood Glue                                                                                                                                                                                                                                                                                                                                                                                                                                                                                                                                                                                                                                                                                                                                                                                                                                                                                                                                                                                                                                                                                                                                                                                                                                                                                                                                                                                                                                                                                               |
| KITCHEN CABINET TYPE:WallSHELF ADJOSTIBLETT INCIDENT INCIDE |
| KITCHEN CABINET TYPE:WallSHELF DIMENSIONS:31.75"W × 10.25" DMOUNTING TYPE:Wall MountSHELF THICKNESS:0.75"CONSTRUCTION TYPE:Face FrameSHELF MATERIAL:Plywood; WoodHINGE STYLE:Soft CloseFACE FRAME MATERIAL:HDFDOOR STYLE:2 Solid wood frame shaker doors,<br>reversibleSIDES MATERIAL:PlywoodDRAWER DIMENSIONS I:N/ABOTTOM MATERIAL:PlywoodDRAWER DIMENSIONS 2:N/ABACK BRACE MATERIAL:VoodDRAWER DIMENSIONS 3:N/ATOE KICK INSET WIDTH:<br>TOOLS NEEDED FOR INSTALLATION:N/ADWR CUNDE:N/ANAN/A                                                                                                                                                                                                                                                                                                                                                                                                                                                                                                                                                                                                                                                                                                                                                                                                                                                                                                                                                                                                                                                                                                                                                                                                                                                                                                                                                                                                                                                                                                                                                                                                |
| CONSTRUCTION TYPE:Face FrameSHELF MATERIAL:Plywood; WoodHINGE STYLE:Soft CloseFACE FRAME MATERIAL:HDFDOOR STYLE:2 Solid wood frame shaker doors,<br>reversibleSIDES MATERIAL:PlywoodDRAWER DIMENSIONS I:N/ABOTTOM MATERIAL:PlywoodDRAWER DIMENSIONS 2:N/ABACK BRACE MATERIAL:PlywoodDRAWER DIMENSIONS 3:N/ATOE KICK INSET WIDTH:N/ADWR BOX MATERIAL:N/ATOOLS NEEDED FOR INSTALLATION:Phillips Screwdriver<br>Mallet Wood Glue                                                                                                                                                                                                                                                                                                                                                                                                                                                                                                                                                                                                                                                                                                                                                                                                                                                                                                                                                                                                                                                                                                                                                                                                                                                                                                                                                                                                                                                                                                                                                                                                                                                                |
| HINGE STYLE:   Soft Close   FACE FRAME MATERIAL:   HDF     DOOR STYLE:   2 Solid wood frame shaker doors, reversible   SIDES MATERIAL:   Plywood     DRAWER DIMENSIONS I:   N/A   BACK PANEL MATERIAL:   Plywood     DRAWER DIMENSIONS 2:   N/A   BACK BRACE MATERIAL:   Plywood     DRAWER DIMENSIONS 3:   N/A   TOE KICK INSET WIDTH:   N/A     DWR BOX MATERIAL:   N/A   TOOLS NEEDED FOR INSTALLATION:   Phillips Screwdriver Mallet Wood Glue                                                                                                                                                                                                                                                                                                                                                                                                                                                                                                                                                                                                                                                                                                                                                                                                                                                                                                                                                                                                                                                                                                                                                                                                                                                                                                                                                                                                                                                                                                                                                                                                                                           |
| DOOR STYLE:   2 Solid wood frame shaker doors, reversible   SIDES MATERIAL:   Plywood     DRAWER DIMENSIONS I:   N/A   BOTTOM MATERIAL:   Plywood     DRAWER DIMENSIONS 2:   N/A   BACK PANEL MATERIAL:   Plywood     DRAWER DIMENSIONS 3:   N/A   BACK BRACE MATERIAL:   Wood     DWR BOX MATERIAL:   N/A   TOE KICK INSET WIDTH:   N/A     DWR CONSTRUCTION:   N/A   TOE KICK INSTALLATION:   Phillips Screwdriver Mallet Wood Glue                                                                                                                                                                                                                                                                                                                                                                                                                                                                                                                                                                                                                                                                                                                                                                                                                                                                                                                                                                                                                                                                                                                                                                                                                                                                                                                                                                                                                                                                                                                                                                                                                                                        |
| Preversible   BOTTOM MATERIAL:   Plywood     DRAWER DIMENSIONS I:   N/A   BACK PANEL MATERIAL:   Plywood     DRAWER DIMENSIONS 2:   N/A   BACK BRACE MATERIAL:   Plywood     DRAWER DIMENSIONS 3:   N/A   BACK BRACE MATERIAL:   Wood     DWR BOX MATERIAL:   N/A   TOE KICK INSET WIDTH:   N/A     DWR CONSTRUCTION:   N/A   TOOLS NEEDED FOR INSTALLATION:   Phillips Screwdriver Mallet Wood Glue                                                                                                                                                                                                                                                                                                                                                                                                                                                                                                                                                                                                                                                                                                                                                                                                                                                                                                                                                                                                                                                                                                                                                                                                                                                                                                                                                                                                                                                                                                                                                                                                                                                                                         |
| DRAWER DIMENSIONS I: N/A BOT TOM MATERIAL: Plywood   DRAWER DIMENSIONS 2: N/A BACK PANEL MATERIAL: Plywood   DRAWER DIMENSIONS 3: N/A BACK BRACE MATERIAL: Wood   DWR BOX MATERIAL: N/A TOE KICK INSET WIDTH: N/A   DWR CONSTRUCTION: N/A TOOLS NEEDED FOR INSTALLATION: Phillips Screwdriver<br>Mallet Wood Glue                                                                                                                                                                                                                                                                                                                                                                                                                                                                                                                                                                                                                                                                                                                                                                                                                                                                                                                                                                                                                                                                                                                                                                                                                                                                                                                                                                                                                                                                                                                                                                                                                                                                                                                                                                            |
| DRAWER DIMENSIONS 2: N/A BACK PANEL MATERIAL: Plywood   DRAWER DIMENSIONS 3: N/A BACK BRACE MATERIAL: Wood   DWR BOX MATERIAL: N/A TOE KICK INSET WIDTH: N/A   DWR CONSTRUCTION: N/A TOOLS NEEDED FOR INSTALLATION: Phillips Screwdriver Mallet Wood Glue                                                                                                                                                                                                                                                                                                                                                                                                                                                                                                                                                                                                                                                                                                                                                                                                                                                                                                                                                                                                                                                                                                                                                                                                                                                                                                                                                                                                                                                                                                                                                                                                                                                                                                                                                                                                                                    |
| DRAWER DIMENSIONS 3: N/A BACK BRACE MATERIAL: Wood   DWR BOX MATERIAL: N/A TOE KICK INSET WIDTH: N/A   DWR CONSTRUCTION: N/A TOOLS NEEDED FOR INSTALLATION: Phillips Screwdriver<br>Mallet Wood Glue                                                                                                                                                                                                                                                                                                                                                                                                                                                                                                                                                                                                                                                                                                                                                                                                                                                                                                                                                                                                                                                                                                                                                                                                                                                                                                                                                                                                                                                                                                                                                                                                                                                                                                                                                                                                                                                                                         |
| DWR BOX MATERIAL: N/A   DWR CONSTRUCTION: N/A   DWR CUIDE: N/A                                                                                                                                                                                                                                                                                                                                                                                                                                                                                                                                                                                                                                                                                                                                                                                                                                                                                                                                                                                                                                                                                                                                                                                                                                                                                                                                                                                                                                                                                                                                                                                                                                                                                                                                                                                                                                                                                                                                                                                                                               |
| DWR CONSTRUCTION:   N/A     DWR CUDE:   N/A                                                                                                                                                                                                                                                                                                                                                                                                                                                                                                                                                                                                                                                                                                                                                                                                                                                                                                                                                                                                                                                                                                                                                                                                                                                                                                                                                                                                                                                                                                                                                                                                                                                                                                                                                                                                                                                                                                                                                                                                                                                  |
| Mallet Wood Glue                                                                                                                                                                                                                                                                                                                                                                                                                                                                                                                                                                                                                                                                                                                                                                                                                                                                                                                                                                                                                                                                                                                                                                                                                                                                                                                                                                                                                                                                                                                                                                                                                                                                                                                                                                                                                                                                                                                                                                                                                                                                             |
| DVVR GLIDE: IN/A EASTENIED TYPE: Wood scrows various                                                                                                                                                                                                                                                                                                                                                                                                                                                                                                                                                                                                                                                                                                                                                                                                                                                                                                                                                                                                                                                                                                                                                                                                                                                                                                                                                                                                                                                                                                                                                                                                                                                                                                                                                                                                                                                                                                                                                                                                                                         |
|                                                                                                                                                                                                                                                                                                                                                                                                                                                                                                                                                                                                                                                                                                                                                                                                                                                                                                                                                                                                                                                                                                                                                                                                                                                                                                                                                                                                                                                                                                                                                                                                                                                                                                                                                                                                                                                                                                                                                                                                                                                                                              |
| FAKE DWR QTY: 0<br>FAKE DWR LOCATION: N/A                                                                                                                                                                                                                                                                                                                                                                                                                                                                                                                                                                                                                                                                                                                                                                                                                                                                                                                                                                                                                                                                                                                                                                                                                                                                                                                                                                                                                                                                                                                                                                                                                                                                                                                                                                                                                                                                                                                                                                                                                                                    |
|                                                                                                                                                                                                                                                                                                                                                                                                                                                                                                                                                                                                                                                                                                                                                                                                                                                                                                                                                                                                                                                                                                                                                                                                                                                                                                                                                                                                                                                                                                                                                                                                                                                                                                                                                                                                                                                                                                                                                                                                                                                                                              |
| WARRANTY: I-Year limited warranty JOB:                                                                                                                                                                                                                                                                                                                                                                                                                                                                                                                                                                                                                                                                                                                                                                                                                                                                                                                                                                                                                                                                                                                                                                                                                                                                                                                                                                                                                                                                                                                                                                                                                                                                                                                                                                                                                                                                                                                                                                                                                                                       |
| LEGAL FOR SALE IN CALIFORNIA: Yes                                                                                                                                                                                                                                                                                                                                                                                                                                                                                                                                                                                                                                                                                                                                                                                                                                                                                                                                                                                                                                                                                                                                                                                                                                                                                                                                                                                                                                                                                                                                                                                                                                                                                                                                                                                                                                                                                                                                                                                                                                                            |
| CARB COMPLIANT: CARB Phase 2 STATE APPROVALS:                                                                                                                                                                                                                                                                                                                                                                                                                                                                                                                                                                                                                                                                                                                                                                                                                                                                                                                                                                                                                                                                                                                                                                                                                                                                                                                                                                                                                                                                                                                                                                                                                                                                                                                                                                                                                                                                                                                                                                                                                                                |
| TSCATITLE IV COMPLIANT: Yes TUCH-UP KIT COMPLIANT: Yes TUCH-UP KIT COMPLIANT                                                                                                                                                                                                                                                                                                                                                                                                                                                                                                                                                                                                                                                                                                                                                                                                                                                                                                                                                                                                                                                                                                                                                                                                                                                                                                                                                                                                                                                                                                                                                                                                                                                                                                                                                                                                                                                                                                                                                                                                                 |