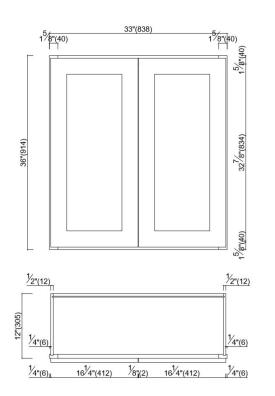

## **SPECIFICATIONS**

| MATERIAL CONSTRUCTION:WoodNUMBER OF SHELVES:2WOOD SPECIES:MapleSHELF STYLE:WoodASSEMBLED DIMENSIONS:36" H × 33" L × 12" DADJUSTIBLE SHELVES:YesASSEMBLED WEIGHT:57.42 lbs.SHELF ADJUSTIBILITY INCREMENTS:2.5"KITCHEN CABINET TYPE:WallSHELF DIMENSIONS:31.75" W × 10.25" DMOUNTING TYPE:Vall MountSHELF THICKNESS:0.75"CONSTRUCTION TYPE:Face FrameSHELF MATERIAL:Plywood; WoodHINGE STYLE:Soft CloseFACE FRAME MATERIAL:HDFDOOR STYLE:2 Solid wood frame shaker doors,<br>reversibleSIDES MATERIAL:PlywoodDRAWER DIMENSIONS 1:N/ABACK PANEL MATERIAL:PlywoodDRAWER DIMENSIONS 2:N/ABACK BRACE MATERIAL:WoodDWR BOX MATERIAL:N/ATOE KICK INSET WIDTH:N/ADWR BOX MATERIAL:N/ATOE KICK INSET WIDTH:Philips Screwdriver<br>Mallet Wood GlueDWR GLIDE:N/AFASTENER TYPE:Wood screws, various                                                                                                                                                                                                                                                                                                                                                                                                                                                                                                                                                                                                                                                                                                                                                                                                                                                                                                                                                                                                                                                                                                                                                                                                                                                                                                      |
|----------------------------------------------------------------------------------------------------------------------------------------------------------------------------------------------------------------------------------------------------------------------------------------------------------------------------------------------------------------------------------------------------------------------------------------------------------------------------------------------------------------------------------------------------------------------------------------------------------------------------------------------------------------------------------------------------------------------------------------------------------------------------------------------------------------------------------------------------------------------------------------------------------------------------------------------------------------------------------------------------------------------------------------------------------------------------------------------------------------------------------------------------------------------------------------------------------------------------------------------------------------------------------------------------------------------------------------------------------------------------------------------------------------------------------------------------------------------------------------------------------------------------------------------------------------------------------------------------------------------------------------------------------------------------------------------------------------------------------------------------------------------------------------------------------------------------------------------------------------------------------------------------------------------------------------------------------------------------------------------------------------------------------------------------------------------------------------------|
| ASSEMBLED DIMENSIONS:36" H × 33" L × 12" DADJUSTIBLE SHELVES:YesASSEMBLED WEIGHT:57.42 lbs.SHELF ADJUSTIBILITY INCREMENTS:2.5"KITCHEN CABINET TYPE:WallSHELF DIMENSIONS:31.75" W × 10.25" DMOUNTING TYPE:Wall MountSHELF THICKNESS:0.75"CONSTRUCTION TYPE:Face FrameSHELF MATERIAL:Plywood; WoodHINGE STYLE:Soft CloseFACE FRAME MATERIAL:HDFDOOR STYLE:2 Solid wood frame shaker doors,<br>reversibleSIDES MATERIAL:PlywoodDRAWER DIMENSIONS 1:N/ABACK PANEL MATERIAL:PlywoodDRAWER DIMENSIONS 2:N/ABACK BRACE MATERIAL:WoodDWR CONSTRUCTION:N/ATOE KICK INSET WIDTH:N/ADWR COLDE:N/AN/ATOE KICK INSET WIDTH:N/ADWR CULDE:N/AN/APhilips Screwdriver<br>Mallet Wood Glue                                                                                                                                                                                                                                                                                                                                                                                                                                                                                                                                                                                                                                                                                                                                                                                                                                                                                                                                                                                                                                                                                                                                                                                                                                                                                                                                                                                                                     |
| ASSEMBLED WEIGHT:57.42 lbs.SHELF ADJUSTIBILITY INCREMENTS:2.5"KITCHEN CABINET TYPE:WallSHELF DIMENSIONS:31.75" W × 10.25" DMOUNTING TYPE:Wall MountSHELF THICKNESS:0.75"CONSTRUCTION TYPE:Face FrameSHELF MATERIAL:Plywood; WoodHINGE STYLE:Soft CloseFACE FRAME MATERIAL:HDFDOOR STYLE:2 Solid wood frame shaker doors,<br>reversibleSIDES MATERIAL:PlywoodDRAWER DIMENSIONS I:N/ABACK PANEL MATERIAL:PlywoodDRAWER DIMENSIONS 2:N/ABACK BRACE MATERIAL:PlywoodDWR CONSTRUCTION:N/ATOE KICK INSET WIDTH:N/ADWR CUIDE:N/ATOUS NEEDED FOR INSTALLATION:Phillips Screwdriver<br>Mallet Wood Glue                                                                                                                                                                                                                                                                                                                                                                                                                                                                                                                                                                                                                                                                                                                                                                                                                                                                                                                                                                                                                                                                                                                                                                                                                                                                                                                                                                                                                                                                                               |
| KITCHEN CABINET TYPE:WallSHELF ADJOSTIBLETT INCIDENT INCIDE |
| KITCHEN CABINET TYPE:WallSHELF DIMENSIONS:31.75"W × 10.25" DMOUNTING TYPE:Wall MountSHELF THICKNESS:0.75"CONSTRUCTION TYPE:Face FrameSHELF MATERIAL:Plywood; WoodHINGE STYLE:Soft CloseFACE FRAME MATERIAL:HDFDOOR STYLE:2 Solid wood frame shaker doors,<br>reversibleSIDES MATERIAL:PlywoodDRAWER DIMENSIONS I:N/ABOTTOM MATERIAL:PlywoodDRAWER DIMENSIONS 2:N/ABACK BRACE MATERIAL:VoodDRAWER DIMENSIONS 3:N/ATOE KICK INSET WIDTH:<br>TOOLS NEEDED FOR INSTALLATION:N/ADWR CUNDE:N/ANAN/A                                                                                                                                                                                                                                                                                                                                                                                                                                                                                                                                                                                                                                                                                                                                                                                                                                                                                                                                                                                                                                                                                                                                                                                                                                                                                                                                                                                                                                                                                                                                                                                                |
| CONSTRUCTION TYPE:Face FrameSHELF MATERIAL:Plywood; WoodHINGE STYLE:Soft CloseFACE FRAME MATERIAL:HDFDOOR STYLE:2 Solid wood frame shaker doors,<br>reversibleSIDES MATERIAL:PlywoodDRAWER DIMENSIONS I:N/ABOTTOM MATERIAL:PlywoodDRAWER DIMENSIONS 2:N/ABACK BRACE MATERIAL:PlywoodDRAWER DIMENSIONS 3:N/ATOE KICK INSET WIDTH:N/ADWR BOX MATERIAL:N/ATOOLS NEEDED FOR INSTALLATION:Phillips Screwdriver<br>Mallet Wood Glue                                                                                                                                                                                                                                                                                                                                                                                                                                                                                                                                                                                                                                                                                                                                                                                                                                                                                                                                                                                                                                                                                                                                                                                                                                                                                                                                                                                                                                                                                                                                                                                                                                                                |
| HINGE STYLE:   Soft Close   FACE FRAME MATERIAL:   HDF     DOOR STYLE:   2 Solid wood frame shaker doors, reversible   SIDES MATERIAL:   Plywood     DRAWER DIMENSIONS I:   N/A   BACK PANEL MATERIAL:   Plywood     DRAWER DIMENSIONS 2:   N/A   BACK BRACE MATERIAL:   Plywood     DRAWER DIMENSIONS 3:   N/A   TOE KICK INSET WIDTH:   N/A     DWR BOX MATERIAL:   N/A   TOOLS NEEDED FOR INSTALLATION:   Phillips Screwdriver Mallet Wood Glue                                                                                                                                                                                                                                                                                                                                                                                                                                                                                                                                                                                                                                                                                                                                                                                                                                                                                                                                                                                                                                                                                                                                                                                                                                                                                                                                                                                                                                                                                                                                                                                                                                           |
| DOOR STYLE:   2 Solid wood frame shaker doors, reversible   SIDES MATERIAL:   Plywood     DRAWER DIMENSIONS I:   N/A   BOTTOM MATERIAL:   Plywood     DRAWER DIMENSIONS 2:   N/A   BACK PANEL MATERIAL:   Plywood     DRAWER DIMENSIONS 3:   N/A   BACK BRACE MATERIAL:   Wood     DWR BOX MATERIAL:   N/A   TOE KICK INSET WIDTH:   N/A     DWR CONSTRUCTION:   N/A   TOE KICK INSTALLATION:   Phillips Screwdriver Mallet Wood Glue                                                                                                                                                                                                                                                                                                                                                                                                                                                                                                                                                                                                                                                                                                                                                                                                                                                                                                                                                                                                                                                                                                                                                                                                                                                                                                                                                                                                                                                                                                                                                                                                                                                        |
| Preversible   BOTTOM MATERIAL:   Plywood     DRAWER DIMENSIONS I:   N/A   BACK PANEL MATERIAL:   Plywood     DRAWER DIMENSIONS 2:   N/A   BACK BRACE MATERIAL:   Plywood     DRAWER DIMENSIONS 3:   N/A   BACK BRACE MATERIAL:   Wood     DWR BOX MATERIAL:   N/A   TOE KICK INSET WIDTH:   N/A     DWR CONSTRUCTION:   N/A   TOOLS NEEDED FOR INSTALLATION:   Phillips Screwdriver Mallet Wood Glue                                                                                                                                                                                                                                                                                                                                                                                                                                                                                                                                                                                                                                                                                                                                                                                                                                                                                                                                                                                                                                                                                                                                                                                                                                                                                                                                                                                                                                                                                                                                                                                                                                                                                         |
| DRAWER DIMENSIONS I: N/A BOT TOM MATERIAL: Plywood   DRAWER DIMENSIONS 2: N/A BACK PANEL MATERIAL: Plywood   DRAWER DIMENSIONS 3: N/A BACK BRACE MATERIAL: Wood   DWR BOX MATERIAL: N/A TOE KICK INSET WIDTH: N/A   DWR CONSTRUCTION: N/A TOOLS NEEDED FOR INSTALLATION: Phillips Screwdriver<br>Mallet Wood Glue                                                                                                                                                                                                                                                                                                                                                                                                                                                                                                                                                                                                                                                                                                                                                                                                                                                                                                                                                                                                                                                                                                                                                                                                                                                                                                                                                                                                                                                                                                                                                                                                                                                                                                                                                                            |
| DRAWER DIMENSIONS 2: N/A BACK PANEL MATERIAL: Plywood   DRAWER DIMENSIONS 3: N/A BACK BRACE MATERIAL: Wood   DWR BOX MATERIAL: N/A TOE KICK INSET WIDTH: N/A   DWR CONSTRUCTION: N/A TOOLS NEEDED FOR INSTALLATION: Phillips Screwdriver Mallet Wood Glue                                                                                                                                                                                                                                                                                                                                                                                                                                                                                                                                                                                                                                                                                                                                                                                                                                                                                                                                                                                                                                                                                                                                                                                                                                                                                                                                                                                                                                                                                                                                                                                                                                                                                                                                                                                                                                    |
| DRAWER DIMENSIONS 3: N/A BACK BRACE MATERIAL: Wood   DWR BOX MATERIAL: N/A TOE KICK INSET WIDTH: N/A   DWR CONSTRUCTION: N/A TOOLS NEEDED FOR INSTALLATION: Phillips Screwdriver<br>Mallet Wood Glue                                                                                                                                                                                                                                                                                                                                                                                                                                                                                                                                                                                                                                                                                                                                                                                                                                                                                                                                                                                                                                                                                                                                                                                                                                                                                                                                                                                                                                                                                                                                                                                                                                                                                                                                                                                                                                                                                         |
| DWR BOX MATERIAL: N/A   DWR CONSTRUCTION: N/A   DWR CUIDE: N/A                                                                                                                                                                                                                                                                                                                                                                                                                                                                                                                                                                                                                                                                                                                                                                                                                                                                                                                                                                                                                                                                                                                                                                                                                                                                                                                                                                                                                                                                                                                                                                                                                                                                                                                                                                                                                                                                                                                                                                                                                               |
| DWR CONSTRUCTION:   N/A     DWR CUDE:   N/A                                                                                                                                                                                                                                                                                                                                                                                                                                                                                                                                                                                                                                                                                                                                                                                                                                                                                                                                                                                                                                                                                                                                                                                                                                                                                                                                                                                                                                                                                                                                                                                                                                                                                                                                                                                                                                                                                                                                                                                                                                                  |
| Mallet Wood Glue                                                                                                                                                                                                                                                                                                                                                                                                                                                                                                                                                                                                                                                                                                                                                                                                                                                                                                                                                                                                                                                                                                                                                                                                                                                                                                                                                                                                                                                                                                                                                                                                                                                                                                                                                                                                                                                                                                                                                                                                                                                                             |
| DVVR GLIDE: IN/A EASTENIED TYPE: Wood scrows various                                                                                                                                                                                                                                                                                                                                                                                                                                                                                                                                                                                                                                                                                                                                                                                                                                                                                                                                                                                                                                                                                                                                                                                                                                                                                                                                                                                                                                                                                                                                                                                                                                                                                                                                                                                                                                                                                                                                                                                                                                         |
|                                                                                                                                                                                                                                                                                                                                                                                                                                                                                                                                                                                                                                                                                                                                                                                                                                                                                                                                                                                                                                                                                                                                                                                                                                                                                                                                                                                                                                                                                                                                                                                                                                                                                                                                                                                                                                                                                                                                                                                                                                                                                              |
| FAKE DWR QTY: 0<br>FAKE DWR LOCATION: N/A                                                                                                                                                                                                                                                                                                                                                                                                                                                                                                                                                                                                                                                                                                                                                                                                                                                                                                                                                                                                                                                                                                                                                                                                                                                                                                                                                                                                                                                                                                                                                                                                                                                                                                                                                                                                                                                                                                                                                                                                                                                    |
|                                                                                                                                                                                                                                                                                                                                                                                                                                                                                                                                                                                                                                                                                                                                                                                                                                                                                                                                                                                                                                                                                                                                                                                                                                                                                                                                                                                                                                                                                                                                                                                                                                                                                                                                                                                                                                                                                                                                                                                                                                                                                              |
| WARRANTY: I-Year limited warranty JOB:                                                                                                                                                                                                                                                                                                                                                                                                                                                                                                                                                                                                                                                                                                                                                                                                                                                                                                                                                                                                                                                                                                                                                                                                                                                                                                                                                                                                                                                                                                                                                                                                                                                                                                                                                                                                                                                                                                                                                                                                                                                       |
| LEGAL FOR SALE IN CALIFORNIA: Yes                                                                                                                                                                                                                                                                                                                                                                                                                                                                                                                                                                                                                                                                                                                                                                                                                                                                                                                                                                                                                                                                                                                                                                                                                                                                                                                                                                                                                                                                                                                                                                                                                                                                                                                                                                                                                                                                                                                                                                                                                                                            |
| CARB COMPLIANT: CARB Phase 2 STATE APPROVALS:                                                                                                                                                                                                                                                                                                                                                                                                                                                                                                                                                                                                                                                                                                                                                                                                                                                                                                                                                                                                                                                                                                                                                                                                                                                                                                                                                                                                                                                                                                                                                                                                                                                                                                                                                                                                                                                                                                                                                                                                                                                |
| TSCATITLE IV COMPLIANT: Yes TUCH-UP KIT COMPLIANT: Yes TUCH-UP KIT COMPLIANT                                                                                                                                                                                                                                                                                                                                                                                                                                                                                                                                                                                                                                                                                                                                                                                                                                                                                                                                                                                                                                                                                                                                                                                                                                                                                                                                                                                                                                                                                                                                                                                                                                                                                                                                                                                                                                                                                                                                                                                                                 |