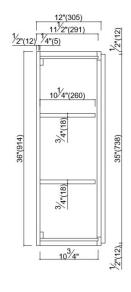

## **SPECIFICATIONS**

| MATERIAL CONSTRUCTION:WoodNUMBER OF SHELVES:2WOOD SPECIES:MapleSHELF STYLE:WoodASSEMBLED DIMENSIONS:36" H × 33" L × 12" DADJUSTIBLE SHELVES:YesASSEMBLED WEIGHT:57.42 lbs.SHELF ADJUSTIBILITY INCREMENTS:2.5"KITCHEN CABINET TYPE:WallSHELF DIMENSIONS:31.75" W × 10.25" DMOUNTING TYPE:Vall MountSHELF THICKNESS:0.75"CONSTRUCTION TYPE:Face FrameSHELF MATERIAL:Plywood; WoodHINGE STYLE:Soft CloseFACE FRAME MATERIAL:HDFDOOR STYLE:2 Solid wood frame shaker doors,<br>reversibleSIDES MATERIAL:PlywoodDRAWER DIMENSIONS 1:N/ABACK PANEL MATERIAL:PlywoodDRAWER DIMENSIONS 2:N/ABACK BRACE MATERIAL:WoodDWR BOX MATERIAL:N/ATOE KICK INSET WIDTH:N/ADWR BOX MATERIAL:N/ATOE KICK INSET WIDTH:Philips Screwdriver<br>Mallet Wood GlueDWR GLIDE:N/AFASTENER TYPE:Wood screws, various                                                                                                                                                                                                                                                                                                                                                                                                                                                                                                                                                                                                                                                                                                                                                                                                                                                                                                                                                                                                                                                                                                                                                                                                                                                                                                      |
|----------------------------------------------------------------------------------------------------------------------------------------------------------------------------------------------------------------------------------------------------------------------------------------------------------------------------------------------------------------------------------------------------------------------------------------------------------------------------------------------------------------------------------------------------------------------------------------------------------------------------------------------------------------------------------------------------------------------------------------------------------------------------------------------------------------------------------------------------------------------------------------------------------------------------------------------------------------------------------------------------------------------------------------------------------------------------------------------------------------------------------------------------------------------------------------------------------------------------------------------------------------------------------------------------------------------------------------------------------------------------------------------------------------------------------------------------------------------------------------------------------------------------------------------------------------------------------------------------------------------------------------------------------------------------------------------------------------------------------------------------------------------------------------------------------------------------------------------------------------------------------------------------------------------------------------------------------------------------------------------------------------------------------------------------------------------------------------------|
| ASSEMBLED DIMENSIONS:36" H × 33" L × 12" DADJUSTIBLE SHELVES:YesASSEMBLED WEIGHT:57.42 lbs.SHELF ADJUSTIBILITY INCREMENTS:2.5"KITCHEN CABINET TYPE:WallSHELF DIMENSIONS:31.75" W × 10.25" DMOUNTING TYPE:Wall MountSHELF THICKNESS:0.75"CONSTRUCTION TYPE:Face FrameSHELF MATERIAL:Plywood; WoodHINGE STYLE:Soft CloseFACE FRAME MATERIAL:HDFDOOR STYLE:2 Solid wood frame shaker doors,<br>reversibleSIDES MATERIAL:PlywoodDRAWER DIMENSIONS 1:N/ABACK PANEL MATERIAL:PlywoodDRAWER DIMENSIONS 2:N/ABACK BRACE MATERIAL:WoodDWR CONSTRUCTION:N/ATOE KICK INSET WIDTH:N/ADWR COLDE:N/AN/ATOE KICK INSET WIDTH:N/ADWR CULDE:N/AN/APhilips Screwdriver<br>Mallet Wood Glue                                                                                                                                                                                                                                                                                                                                                                                                                                                                                                                                                                                                                                                                                                                                                                                                                                                                                                                                                                                                                                                                                                                                                                                                                                                                                                                                                                                                                     |
| ASSEMBLED WEIGHT:57.42 lbs.SHELF ADJUSTIBILITY INCREMENTS:2.5"KITCHEN CABINET TYPE:WallSHELF DIMENSIONS:31.75" W × 10.25" DMOUNTING TYPE:Wall MountSHELF THICKNESS:0.75"CONSTRUCTION TYPE:Face FrameSHELF MATERIAL:Plywood; WoodHINGE STYLE:Soft CloseFACE FRAME MATERIAL:HDFDOOR STYLE:2 Solid wood frame shaker doors,<br>reversibleSIDES MATERIAL:PlywoodDRAWER DIMENSIONS I:N/ABACK PANEL MATERIAL:PlywoodDRAWER DIMENSIONS 2:N/ABACK BRACE MATERIAL:PlywoodDWR CONSTRUCTION:N/ATOE KICK INSET WIDTH:N/ADWR CUIDE:N/ATOUS NEEDED FOR INSTALLATION:Phillips Screwdriver<br>Mallet Wood Glue                                                                                                                                                                                                                                                                                                                                                                                                                                                                                                                                                                                                                                                                                                                                                                                                                                                                                                                                                                                                                                                                                                                                                                                                                                                                                                                                                                                                                                                                                               |
| KITCHEN CABINET TYPE:WallSHELF ADJOSTIBLETT INCIDENT INCIDE |
| KITCHEN CABINET TYPE:WallSHELF DIMENSIONS:31.75"W × 10.25" DMOUNTING TYPE:Wall MountSHELF THICKNESS:0.75"CONSTRUCTION TYPE:Face FrameSHELF MATERIAL:Plywood; WoodHINGE STYLE:Soft CloseFACE FRAME MATERIAL:HDFDOOR STYLE:2 Solid wood frame shaker doors,<br>reversibleSIDES MATERIAL:PlywoodDRAWER DIMENSIONS I:N/ABOTTOM MATERIAL:PlywoodDRAWER DIMENSIONS 2:N/ABACK BRACE MATERIAL:VoodDRAWER DIMENSIONS 3:N/ATOE KICK INSET WIDTH:<br>TOOLS NEEDED FOR INSTALLATION:N/ADWR CUNDE:N/ANAN/A                                                                                                                                                                                                                                                                                                                                                                                                                                                                                                                                                                                                                                                                                                                                                                                                                                                                                                                                                                                                                                                                                                                                                                                                                                                                                                                                                                                                                                                                                                                                                                                                |
| CONSTRUCTION TYPE:Face FrameSHELF MATERIAL:Plywood; WoodHINGE STYLE:Soft CloseFACE FRAME MATERIAL:HDFDOOR STYLE:2 Solid wood frame shaker doors,<br>reversibleSIDES MATERIAL:PlywoodDRAWER DIMENSIONS I:N/ABOTTOM MATERIAL:PlywoodDRAWER DIMENSIONS 2:N/ABACK BRACE MATERIAL:PlywoodDRAWER DIMENSIONS 3:N/ATOE KICK INSET WIDTH:N/ADWR BOX MATERIAL:N/ATOOLS NEEDED FOR INSTALLATION:Phillips Screwdriver<br>Mallet Wood Glue                                                                                                                                                                                                                                                                                                                                                                                                                                                                                                                                                                                                                                                                                                                                                                                                                                                                                                                                                                                                                                                                                                                                                                                                                                                                                                                                                                                                                                                                                                                                                                                                                                                                |
| HINGE STYLE:   Soft Close   FACE FRAME MATERIAL:   HDF     DOOR STYLE:   2 Solid wood frame shaker doors, reversible   SIDES MATERIAL:   Plywood     DRAWER DIMENSIONS I:   N/A   BACK PANEL MATERIAL:   Plywood     DRAWER DIMENSIONS 2:   N/A   BACK BRACE MATERIAL:   Plywood     DRAWER DIMENSIONS 3:   N/A   TOE KICK INSET WIDTH:   N/A     DWR BOX MATERIAL:   N/A   TOOLS NEEDED FOR INSTALLATION:   Phillips Screwdriver Mallet Wood Glue                                                                                                                                                                                                                                                                                                                                                                                                                                                                                                                                                                                                                                                                                                                                                                                                                                                                                                                                                                                                                                                                                                                                                                                                                                                                                                                                                                                                                                                                                                                                                                                                                                           |
| DOOR STYLE:   2 Solid wood frame shaker doors, reversible   SIDES MATERIAL:   Plywood     DRAWER DIMENSIONS I:   N/A   BOTTOM MATERIAL:   Plywood     DRAWER DIMENSIONS 2:   N/A   BACK PANEL MATERIAL:   Plywood     DRAWER DIMENSIONS 3:   N/A   BACK BRACE MATERIAL:   Wood     DWR BOX MATERIAL:   N/A   TOE KICK INSET WIDTH:   N/A     DWR CONSTRUCTION:   N/A   TOE KICK INSTALLATION:   Phillips Screwdriver Mallet Wood Glue                                                                                                                                                                                                                                                                                                                                                                                                                                                                                                                                                                                                                                                                                                                                                                                                                                                                                                                                                                                                                                                                                                                                                                                                                                                                                                                                                                                                                                                                                                                                                                                                                                                        |
| Preversible   BOTTOM MATERIAL:   Plywood     DRAWER DIMENSIONS I:   N/A   BACK PANEL MATERIAL:   Plywood     DRAWER DIMENSIONS 2:   N/A   BACK BRACE MATERIAL:   Plywood     DRAWER DIMENSIONS 3:   N/A   BACK BRACE MATERIAL:   Wood     DWR BOX MATERIAL:   N/A   TOE KICK INSET WIDTH:   N/A     DWR CONSTRUCTION:   N/A   TOOLS NEEDED FOR INSTALLATION:   Phillips Screwdriver Mallet Wood Glue                                                                                                                                                                                                                                                                                                                                                                                                                                                                                                                                                                                                                                                                                                                                                                                                                                                                                                                                                                                                                                                                                                                                                                                                                                                                                                                                                                                                                                                                                                                                                                                                                                                                                         |
| DRAWER DIMENSIONS I: N/A BOT TOM MATERIAL: Plywood   DRAWER DIMENSIONS 2: N/A BACK PANEL MATERIAL: Plywood   DRAWER DIMENSIONS 3: N/A BACK BRACE MATERIAL: Wood   DWR BOX MATERIAL: N/A TOE KICK INSET WIDTH: N/A   DWR CONSTRUCTION: N/A TOOLS NEEDED FOR INSTALLATION: Phillips Screwdriver<br>Mallet Wood Glue                                                                                                                                                                                                                                                                                                                                                                                                                                                                                                                                                                                                                                                                                                                                                                                                                                                                                                                                                                                                                                                                                                                                                                                                                                                                                                                                                                                                                                                                                                                                                                                                                                                                                                                                                                            |
| DRAWER DIMENSIONS 2: N/A BACK PANEL MATERIAL: Plywood   DRAWER DIMENSIONS 3: N/A BACK BRACE MATERIAL: Wood   DWR BOX MATERIAL: N/A TOE KICK INSET WIDTH: N/A   DWR CONSTRUCTION: N/A TOOLS NEEDED FOR INSTALLATION: Phillips Screwdriver Mallet Wood Glue                                                                                                                                                                                                                                                                                                                                                                                                                                                                                                                                                                                                                                                                                                                                                                                                                                                                                                                                                                                                                                                                                                                                                                                                                                                                                                                                                                                                                                                                                                                                                                                                                                                                                                                                                                                                                                    |
| DRAWER DIMENSIONS 3: N/A BACK BRACE MATERIAL: Wood   DWR BOX MATERIAL: N/A TOE KICK INSET WIDTH: N/A   DWR CONSTRUCTION: N/A TOOLS NEEDED FOR INSTALLATION: Phillips Screwdriver<br>Mallet Wood Glue                                                                                                                                                                                                                                                                                                                                                                                                                                                                                                                                                                                                                                                                                                                                                                                                                                                                                                                                                                                                                                                                                                                                                                                                                                                                                                                                                                                                                                                                                                                                                                                                                                                                                                                                                                                                                                                                                         |
| DWR BOX MATERIAL: N/A   DWR CONSTRUCTION: N/A   DWR CUIDE: N/A                                                                                                                                                                                                                                                                                                                                                                                                                                                                                                                                                                                                                                                                                                                                                                                                                                                                                                                                                                                                                                                                                                                                                                                                                                                                                                                                                                                                                                                                                                                                                                                                                                                                                                                                                                                                                                                                                                                                                                                                                               |
| DWR CONSTRUCTION:   N/A     DWR CUDE:   N/A                                                                                                                                                                                                                                                                                                                                                                                                                                                                                                                                                                                                                                                                                                                                                                                                                                                                                                                                                                                                                                                                                                                                                                                                                                                                                                                                                                                                                                                                                                                                                                                                                                                                                                                                                                                                                                                                                                                                                                                                                                                  |
| Mallet Wood Glue                                                                                                                                                                                                                                                                                                                                                                                                                                                                                                                                                                                                                                                                                                                                                                                                                                                                                                                                                                                                                                                                                                                                                                                                                                                                                                                                                                                                                                                                                                                                                                                                                                                                                                                                                                                                                                                                                                                                                                                                                                                                             |
| DVVR GLIDE: IN/A EASTENIED TYPE: Wood scrows various                                                                                                                                                                                                                                                                                                                                                                                                                                                                                                                                                                                                                                                                                                                                                                                                                                                                                                                                                                                                                                                                                                                                                                                                                                                                                                                                                                                                                                                                                                                                                                                                                                                                                                                                                                                                                                                                                                                                                                                                                                         |
|                                                                                                                                                                                                                                                                                                                                                                                                                                                                                                                                                                                                                                                                                                                                                                                                                                                                                                                                                                                                                                                                                                                                                                                                                                                                                                                                                                                                                                                                                                                                                                                                                                                                                                                                                                                                                                                                                                                                                                                                                                                                                              |
| FAKE DWR QTY: 0<br>FAKE DWR LOCATION: N/A                                                                                                                                                                                                                                                                                                                                                                                                                                                                                                                                                                                                                                                                                                                                                                                                                                                                                                                                                                                                                                                                                                                                                                                                                                                                                                                                                                                                                                                                                                                                                                                                                                                                                                                                                                                                                                                                                                                                                                                                                                                    |
|                                                                                                                                                                                                                                                                                                                                                                                                                                                                                                                                                                                                                                                                                                                                                                                                                                                                                                                                                                                                                                                                                                                                                                                                                                                                                                                                                                                                                                                                                                                                                                                                                                                                                                                                                                                                                                                                                                                                                                                                                                                                                              |
| WARRANTY: I-Year limited warranty JOB:                                                                                                                                                                                                                                                                                                                                                                                                                                                                                                                                                                                                                                                                                                                                                                                                                                                                                                                                                                                                                                                                                                                                                                                                                                                                                                                                                                                                                                                                                                                                                                                                                                                                                                                                                                                                                                                                                                                                                                                                                                                       |
| LEGAL FOR SALE IN CALIFORNIA: Yes                                                                                                                                                                                                                                                                                                                                                                                                                                                                                                                                                                                                                                                                                                                                                                                                                                                                                                                                                                                                                                                                                                                                                                                                                                                                                                                                                                                                                                                                                                                                                                                                                                                                                                                                                                                                                                                                                                                                                                                                                                                            |
| CARB COMPLIANT: CARB Phase 2 STATE APPROVALS:                                                                                                                                                                                                                                                                                                                                                                                                                                                                                                                                                                                                                                                                                                                                                                                                                                                                                                                                                                                                                                                                                                                                                                                                                                                                                                                                                                                                                                                                                                                                                                                                                                                                                                                                                                                                                                                                                                                                                                                                                                                |
| TSCATITLE IV COMPLIANT: Yes TUCH-UP KIT COMPLIANT: Yes TUCH-UP KIT COMPLIANT                                                                                                                                                                                                                                                                                                                                                                                                                                                                                                                                                                                                                                                                                                                                                                                                                                                                                                                                                                                                                                                                                                                                                                                                                                                                                                                                                                                                                                                                                                                                                                                                                                                                                                                                                                                                                                                                                                                                                                                                                 |