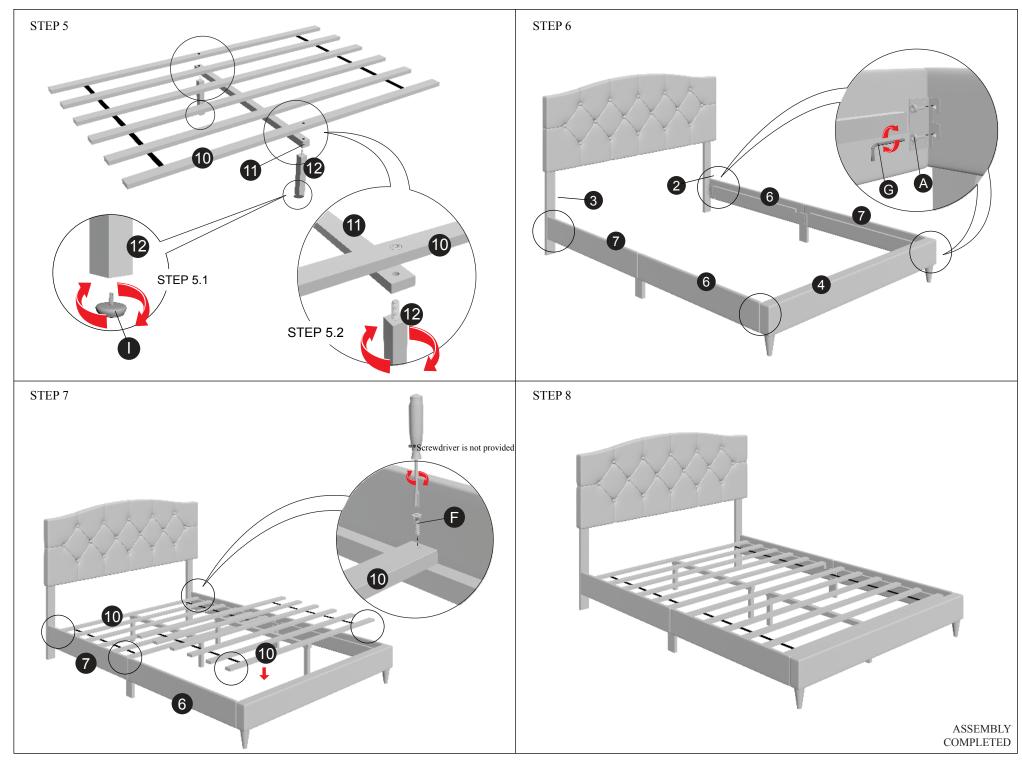

|     | С                          |   | D                              |     | Е                        |     |
|                               |                         |     |                            |   | 0                              |     | 0                        |     |
| JCBB SCREW<br>M8 x 20MM x8    | JCBC SCREW<br>M6 x 35MM | x24 | JCBC SCREW<br>M6 x 50MM x6 |   | SPRING WASHER<br>M6 x 12MM     | x30 | FLAT WASHER<br>M6 x 19MM | x30 |
| F                             | G                       |     | Н                          | • | I                              |     |                          |     |
| CSK C/B SCREW<br>M4 x 32MM x8 | L - KEY<br>M5 x 65MM    | x1  | L - KEY<br>M4 x 65MM x1    |   | SUPPORT LEG<br>ADJUSTABLE FEET | x4  |                          |     |