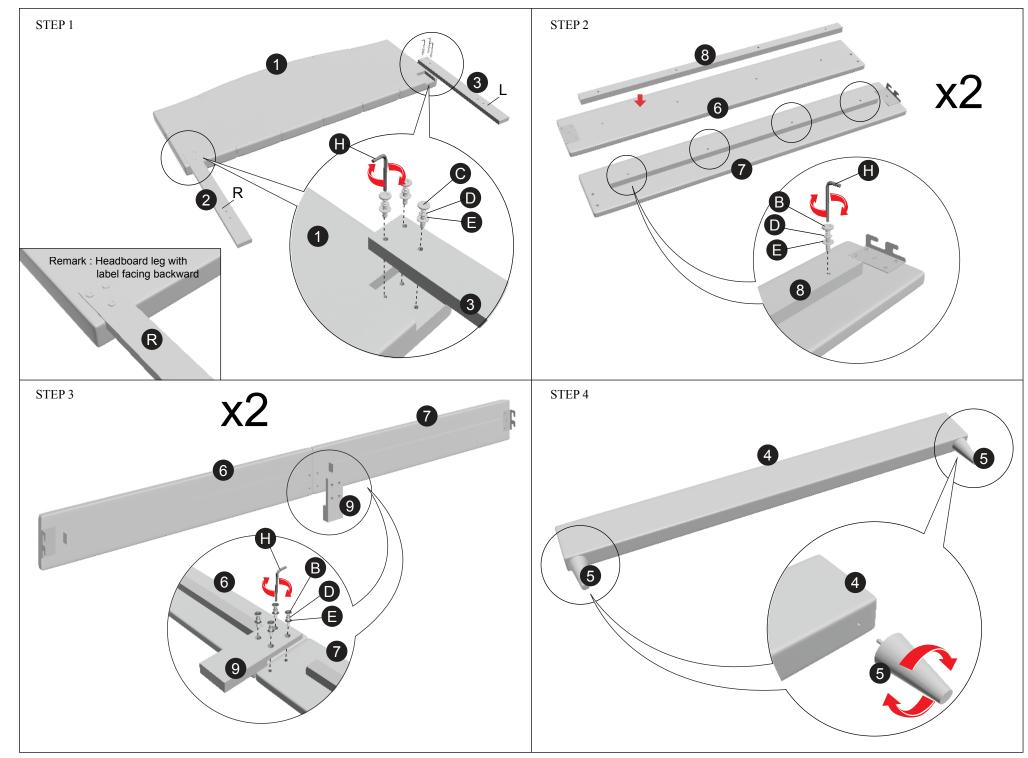

|     | С                          |   | D                              |     | Е                        |     |
|                               |                         |     |                            |   | 0                              |     | 0                        |     |
| JCBB SCREW<br>M8 x 20MM x8    | JCBC SCREW<br>M6 x 35MM | x24 | JCBC SCREW<br>M6 x 50MM x6 |   | SPRING WASHER<br>M6 x 12MM     | x30 | FLAT WASHER<br>M6 x 19MM | x30 |
| F                             | G                       |     | Н                          | • | I                              |     |                          |     |
| CSK C/B SCREW<br>M4 x 32MM x8 | L - KEY<br>M5 x 65MM    | x1  | L - KEY<br>M4 x 65MM x1    |   | SUPPORT LEG<br>ADJUSTABLE FEET | x4  |                          |     |