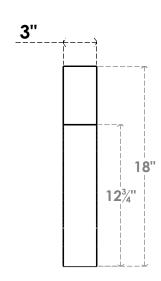

## ITEM NUMBER: BRCURO030X14000X18000WTLRCPR

3"W X 14"D X 18"H WESTLAKE ROUGH CEDAR WOODGRAIN OPEN TIMBERTHANE BRACE, PRIMED TAN

**SIDE PROFILE** 

**FRONT PROFILE** 

**ISOMETRIC** 

GENERATED DATE: 04/05/2023