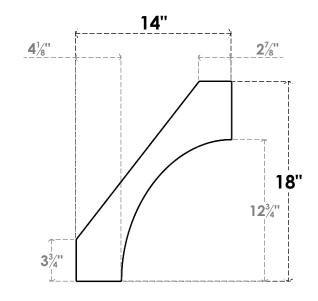

## ITEM NUMBER: BRCURO030X14000X18000WTLRCPR

3"W X 14"D X 18"H WESTLAKE ROUGH CEDAR WOODGRAIN OPEN TIMBERTHANE BRACE, PRIMED TAN

**SIDE PROFILE** 

**FRONT PROFILE** 

**ISOMETRIC** 

GENERATED DATE: 04/05/2023