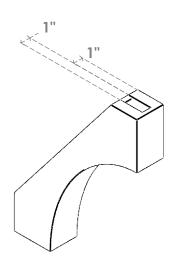

## ITEM NUMBER: BRCURO030X14000X18000WTLRCPR

3"W X 14"D X 18"H WESTLAKE ROUGH CEDAR WOODGRAIN OPEN TIMBERTHANE BRACE, PRIMED TAN

**SIDE PROFILE** 

**FRONT PROFILE** 

**ISOMETRIC** 

GENERATED DATE: 04/05/2023