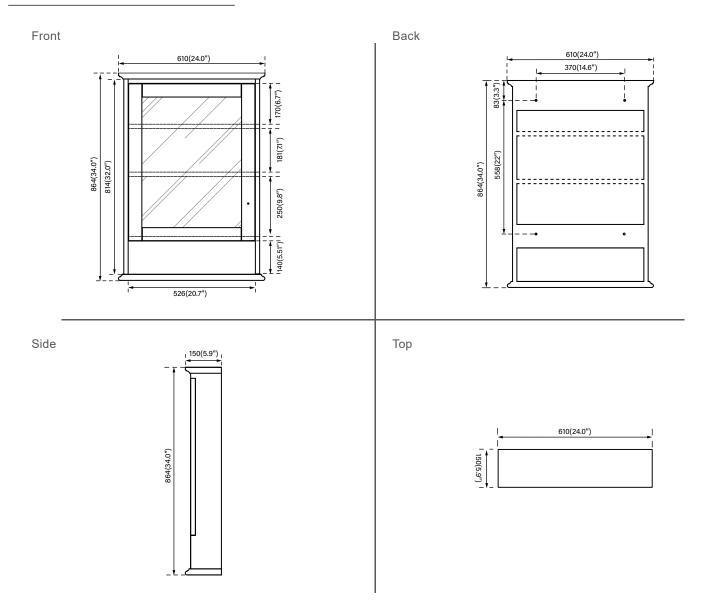

#### **MIRROR CABINET**

SKU: C2434MCL-WT(left hinge) C2434MCR-WT(right hinge)
C2434MCL-TG(left hinge) C2434MCR-TG(right hinge)
C2434MCL-NB(left hinge) C2434MCR-NB(right hinge)

Colors/Finishes: White,Titanium Grey,Navy Blue Nominal Dimension:24W\*5.9D\*34H inches

### **FEATURES:**

- · Durable solid popular wood frame
- · Anti-fog glass
- · 1 soft-close door
- · Mirror cabinet hangs vertically
- · 3 solid wood shelves inside
- · Metal alloy hardware with decorative porcelain
- · Austria BLUM soft-close hinges system



### **PRODUCT DIAGRAMS:**



# MIRROR CABINET INSTALLATION

## **SUGGESTED TOOLS AND MATERIALS:**



### **INSTALLATION INSTRUCTLONS**

We recommend consulting a professional if you are unfamiliar with installing bathroom fixtures and plumbing. We accept accepts no liability for any damage to the floor, medicine cabinet, vanity cabinet, sink, counter top, or personal injury during installation.

# **PART LIST:**





**NOTE**: Determine overall mirror dimensions before installation. Requires two(2) person in installation.

\*Accessories and parts may vary from the picture above. Depends on the product model and size.\*