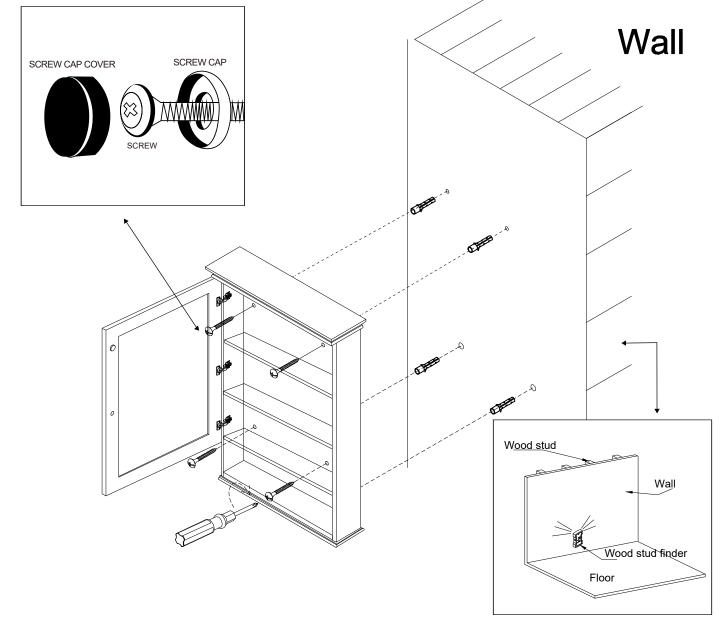

# MIRROR CABINET INSTALLATION

### **INSTALLATION INSTRUCTLONS**

We recommend consulting a professional if you are unfamiliar with installing bathroom fixtures and plumbing. We accept accepts no liability for any damage to the floor, medicine cabinet, vanity cabinet, sink, counter top, or personal injury during installation.

# **PART LIST:**

**NOTE**: Determine overall mirror dimensions before installation. Requires two(2) person in installation.

\*Accessories and parts may vary from the picture above. Depends on the product model and size.\*