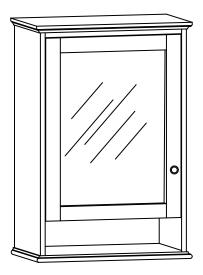

#### **MIRROR CABINET**

SKU: C2434MCL-WT(left hinge) C2434MCR-WT(right hinge)
C2434MCL-TG(left hinge) C2434MCR-TG(right hinge)
C2434MCL-NB(left hinge) C2434MCR-NB(right hinge)

Colors/Finishes: White,Titanium Grey,Navy Blue Nominal Dimension:24W\*5.9D\*34H inches

### **FEATURES:**

- · Durable solid popular wood frame
- · Anti-fog glass
- · 1 soft-close door
- · Mirror cabinet hangs vertically
- · 3 solid wood shelves inside
- · Metal alloy hardware with decorative porcelain
- · Austria BLUM soft-close hinges system