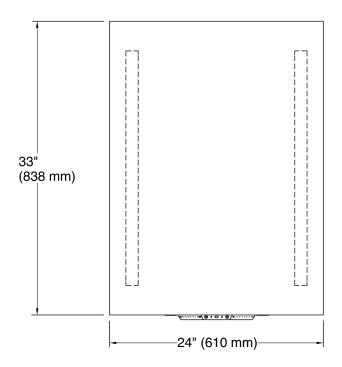

#### **Technical Information**

All product dimensions are nominal. Mirror type: Wall-mount