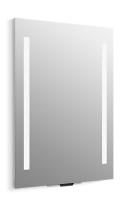

# Voice Lighted Mirror w/ Amazon Alexa K-99571-VLAN

#### **Features**

- Verdera light guides provide optimal grooming and styling light output.
- Light guides provide a consistent output, eliminating hot spots and dark spots.
- Light brightness compatible with separate dimming switch (sold separately).
- Integrated speakers and microphones built for superior sound and audio capability.
- Voice control for volume adjustment and light brightness.
- Manual control of on/off capability, light brightness & sound volume.
- Downfiring way-finding light, brightens via proximity sensor
- Embedded with Amazon Alexa.
- Supports Title 24 California Compliant and meets JA8 2016 standards.