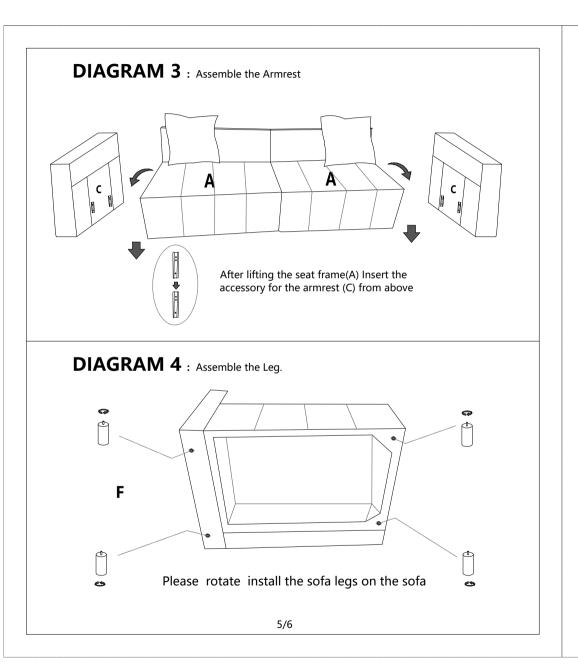

## **PARTS LIST**

| NO | DESCRIPTION     | SKETCH | QTY | REMARKS                  |
|----|-----------------|--------|-----|--------------------------|
| А  | Seat frame      |        | 2   | Carton A*1<br>Carton B*1 |
| В  | Back cushion    |        | 2   | Carton A*1<br>Carton B*1 |
| С  | Armrest         |        | 2   | Carton A*1<br>Carton B*1 |
| D  | Pillow          |        | 2   | Carton A*1<br>Carton B*1 |
| E  | Backrest pillow |        | 3   | Carton A*2<br>Carton B*1 |
| F  | Sofa legs       |        | 8   | Carton A*4<br>Carton B*4 |