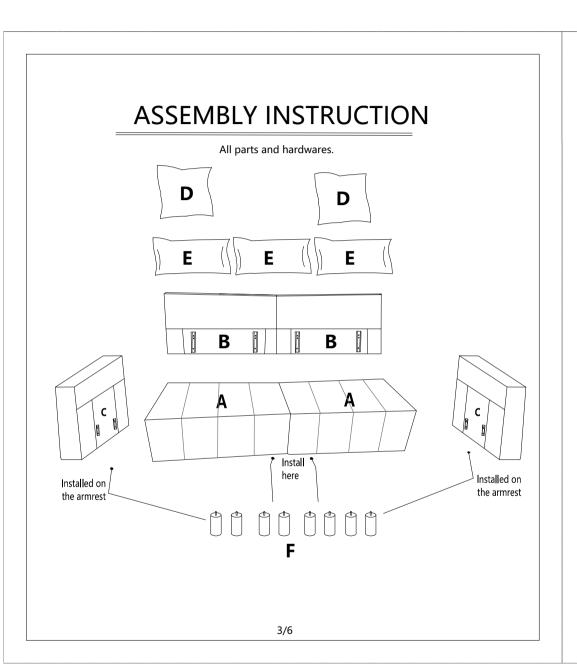

## **PARTS LIST**

| NO | DESCRIPTION     | SKETCH | QTY | REMARKS                  |
|----|-----------------|--------|-----|--------------------------|
| А  | Seat frame      |        | 2   | Carton A*1<br>Carton B*1 |
| В  | Back cushion    |        | 2   | Carton A*1<br>Carton B*1 |
| С  | Armrest         |        | 2   | Carton A*1<br>Carton B*1 |
| D  | Pillow          |        | 2   | Carton A*1<br>Carton B*1 |
| E  | Backrest pillow |        | 3   | Carton A*2<br>Carton B*1 |
| F  | Sofa legs       |        | 8   | Carton A*4<br>Carton B*4 |