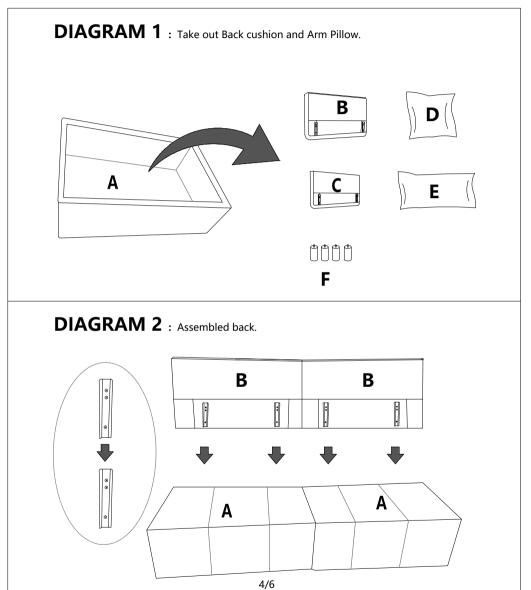

## **PARTS LIST**

| NO | DESCRIPTION     | SKETCH | QTY | REMARKS                  |
|----|-----------------|--------|-----|--------------------------|
| А  | Seat frame      |        | 2   | Carton A*1<br>Carton B*1 |
| В  | Back cushion    |        | 2   | Carton A*1<br>Carton B*1 |
| С  | Armrest         |        | 2   | Carton A*1<br>Carton B*1 |
| D  | Pillow          |        | 2   | Carton A*1<br>Carton B*1 |
| E  | Backrest pillow |        | 3   | Carton A*2<br>Carton B*1 |
| F  | Sofa legs       |        | 8   | Carton A*4<br>Carton B*4 |