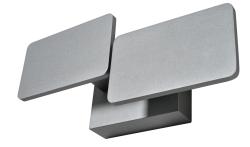

## **FEATURES**

- Aluminum Body / Acrylic Prismatic Lens
- Vertical Rotational Axis
- 108 Lumens
- 6 Watts / 120 Volts
- 3000 Kelvin Color Temperature
- Dimmable LED (15% 100%) with
- ELV Electric Low Voltage Dimmers
- Dry Rated

## **TECHNOLOGIES**

- **CONTINUU** PRESERVES THE INTEGRITY OF THE LED SYSTEMS BY RESPONDING TO THE NEEDS OF THE DIODES THROUGHOUT THEIR LIFETIME, INCLUDING: AMBIENT
- **VOPTICS** PRISMATIC LENSES CREATE A SPREAD OF EVEN, FULL BODIED LIGHT.
- **PEARL PURE** PRODUCES BRILLIANT, FULL-BODIED WHITE LIGHT WITH HIGH COLOR RENDERING SO COLORS WITHIN THE ROOM ARE LIT ACCURATELY AND VIBRANTLY.