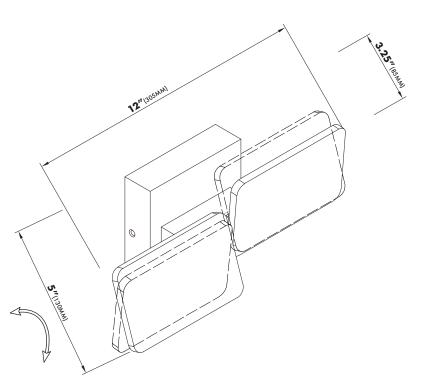

## MODEL#VMW17200 DIMENSIONS

OVERALL: 12"x5"x3.25"(305MMx130MMx85MM)

THE MEASUREMENTS ARE ROUNDED TO THE NEAREST 1/4"