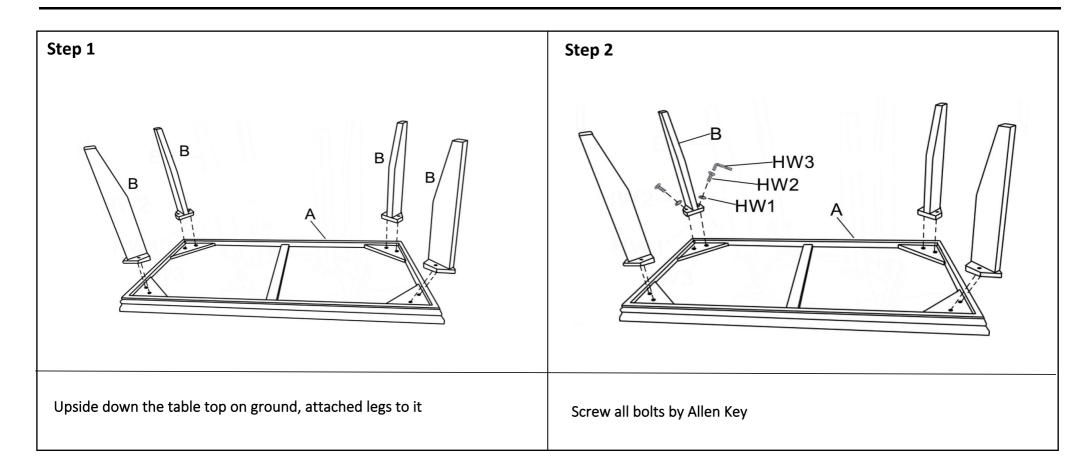

| PIECE | DESCRIPTION        | PICTURE | QUANTITY |
|-------|--------------------|---------|----------|
| А     | Table top          |         | 1x       |
| В     | Leg                |         | 4x       |
| HW1   | Flat washer M6     |         | 8x       |
| HW2   | Allen Bolt M6x40mm |         | 8x       |
| HW3   | Allen Key M5       |         | 1x       |

Estimated Assembly Time: 10 minutes.

Tools Required for Assembly (included): Allen Key

If you are having difficulty, our friendly Customer Care team is always here to help. Please email customersupport@safavieh.com