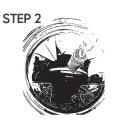

## TO REMOVE DISPOSAL:

- After disconnecting electrical power to disposal and taping power switch in off position, insert hook into top of garbage disposal by turning sideways and dropping hook all the way down into the grinding chamber making sure hook swings loosely on chain.
- Gently at first, but then firmly, pull up on chain applying tension on spring.
- Slide flat lock across drain opening, inserting chain into notch on the lock bar and maintaining tension on the spring.
- Disengage locking ring on underside of sink to remove disposal by turning the retaining ring clockwise (most models).
- Holding firmly on chain, slide chain out of the notch in the locking bar and lower disposal to the cabinet below.