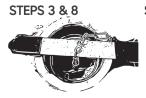

## TO REMOVE DISPOSAL:

- After disconnecting electrical power to disposal and taping power switch in off position, insert hook into top of garbage disposal by turning sideways and dropping hook all the way down into the grinding chamber making sure hook swings loosely on chain.
- Gently at first, but then firmly, pull up on chain applying tension on spring.
- Slide flat lock across drain opening, inserting chain into notch on the lock bar and maintaining tension on the spring.
- Disengage locking ring on underside of sink to remove disposal by turning the retaining ring clockwise (most models).
- Holding firmly on chain, slide chain out of the notch in the locking bar and lower disposal to the cabinet below.

## TO INSTALL DISPOSAL:

- Lower hook into top of garbage disposal by turning sideways and dropping hook all the way down from the drain opening above into the grinding chamber, making sure hook swings loosely on chain.
- Gently at first, but then firmly, pull up on chain making sure the hook is centered in the disposal opening. Lift through sink drain and center disposal on flange, applying tension on spring.
- Slide flat lock across drain opening, inserting chain into notch on the lock bar, maintaining tension on the spring.
- Engage locking ring on underside of sink to secure disposal (by lifting it and turning it counter clockwise so that the 3 locking tabs catch the flange above and tighten it counter clockwise most models)
- Holding firmly on chain, slide chain out of the notch in the locking bar remove tool, placing hook, chain assembly and lock safely away from sink area before connecting electrical power to disposal.