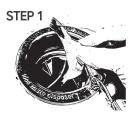

## TO REMOVE DISPOSAL:

- After disconnecting electrical power to disposal and taping power switch in off position, insert hook into top of garbage disposal by turning sideways and dropping hook all the way down into the grinding chamber making sure hook swings loosely on chain.
- Gently at first, but then firmly, pull up on chain applying tension on spring.
- Slide flat lock across drain opening, inserting chain into notch on the lock bar and maintaining tension on the spring.
- Disengage locking ring on underside of sink to remove disposal by turning the retaining ring clockwise (most models).
- Holding firmly on chain, slide chain out of the notch in the locking bar and lower disposal to the cabinet below.