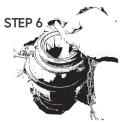

## TO REMOVE DISPOSAL:

- After disconnecting electrical power to disposal and taping power switch in off position, insert hook into top of garbage disposal by turning sideways and dropping hook all the way down into the grinding chamber making sure hook swings loosely on chain.
- Gently at first, but then firmly, pull up on chain applying tension on spring.
- Slide flat lock across drain opening, inserting chain into notch on the lock bar and maintaining tension on the spring.
- Disengage locking ring on underside of sink to remove disposal by turning the retaining ring clockwise (most models).
- Holding firmly on chain, slide chain out of the notch in the locking bar and lower disposal to the cabinet below.

## TO INSTALL DISPOSAL:

- Lower hook into top of garbage disposal by turning sideways and dropping hook all the way down from the drain opening above into the grinding chamber, making sure hook swings loosely on chain.
- Gently at first, but then firmly, pull up on chain making sure the hook is centered in the disposal opening. Lift through sink drain and center disposal on flange, applying tension on spring.
- Slide flat lock across drain opening, inserting chain into notch on the lock bar, maintaining tension on the spring.
- Engage locking ring on underside of sink to secure disposal (by lifting it and turning it counter clockwise so that the 3 locking tabs catch the flange above and tighten it counter clockwise most models)
- Holding firmly on chain, slide chain out of the notch in the locking bar remove tool, placing hook, chain assembly and lock safely away from sink area before connecting electrical power to disposal.