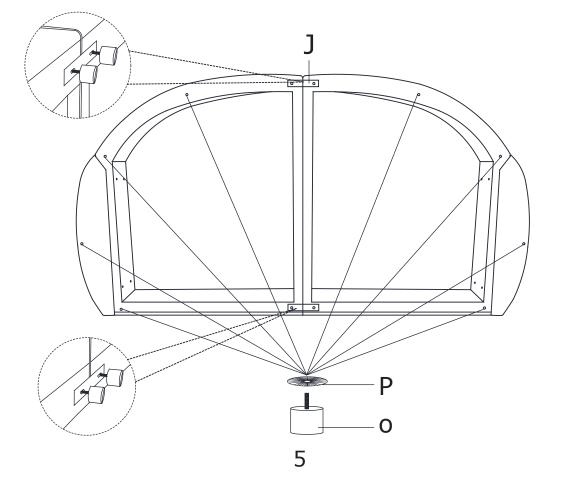

Step 3: The backrest (B) is mounted to the seat frame using washers (M) and bolts (L).

Step 4: The foot (O) is screwed in through a gasket (P) and a connector (J) .

Step 5: Turn the sofa over.

Step 6: The cushions is packaged by vacuum compression. After cutting the package, it rebounds quickly within 4 hours. If the fabric has wrinkes, it will basically disappear after standing for 72 hours