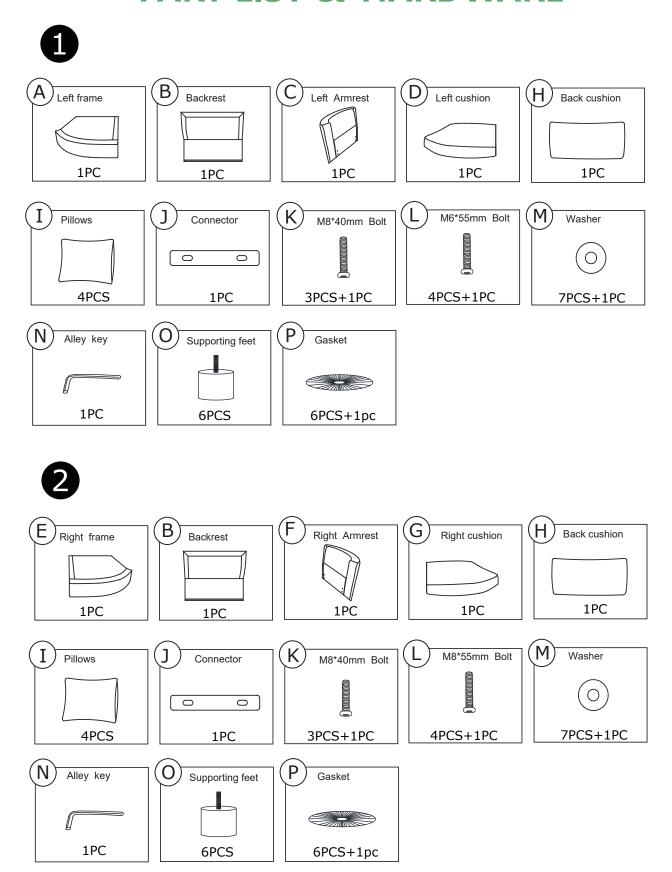

## **PART LIST & HARDWARE**

Be sure to inspect all packing material carefully for small parts, that may have come loose inside the carton during shipment.