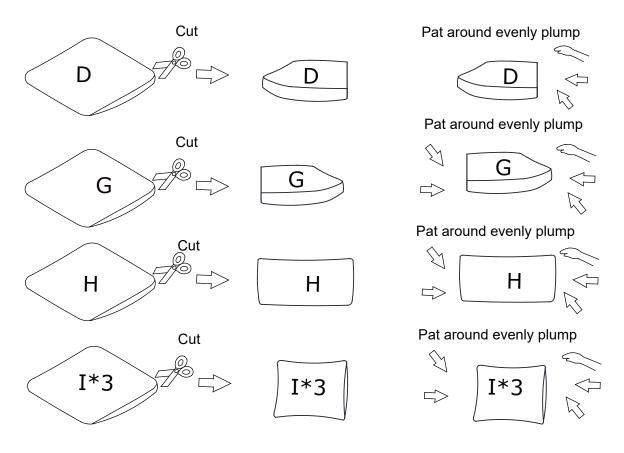

Step 3: The backrest (B) is mounted to the seat frame using washers (M) and bolts (L).

Step 4: The foot (O) is screwed in through a gasket (P) and a connector (J) .

Step 5: Turn the sofa over.

Step 6: The cushions is packaged by vacuum compression. After cutting the package, it rebounds quickly within 4 hours. If the fabric has wrinkes, it will basically disappear after standing for 72 hours

Step 7: Place Cushions (D)(G) and back cushions (H) and make sure they fit.

Step 8: Place the throw pillow (I).

1&2