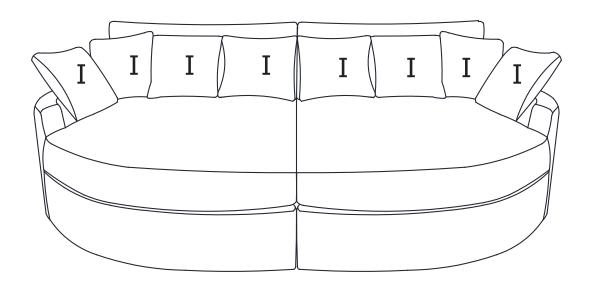

Step 7: Place Cushions (D)(G) and back cushions (H) and make sure they fit.

Step 8: Place the throw pillow (I).

1&2