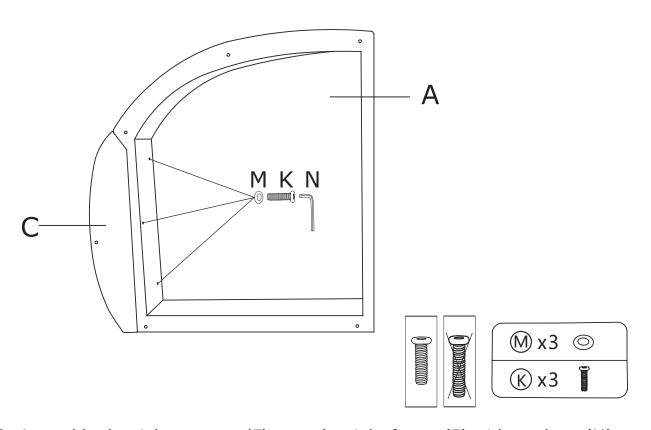

# **ASSEMBLY**INSTRUCTIONS

Step 1: Assemble the left armrest (C) onto the left frame (A) with washers (M) and bolts (K).

Step 2: Assemble the right armrest (F) onto the right frame (E) with washers (M) and bolts (K) .