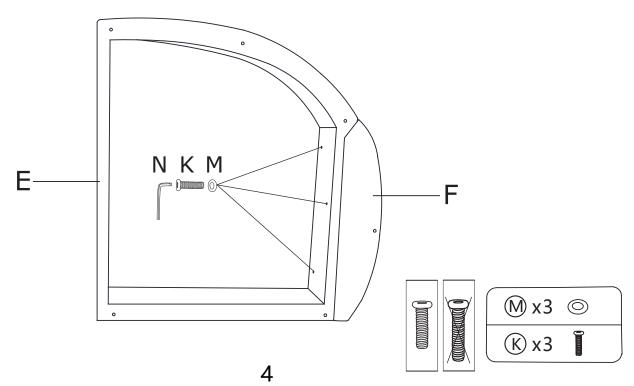

# **ASSEMBLY**INSTRUCTIONS

Step 1: Assemble the left armrest (C) onto the left frame (A) with washers (M) and bolts (K).

Step 2: Assemble the right armrest (F) onto the right frame (E) with washers (M) and bolts (K) .