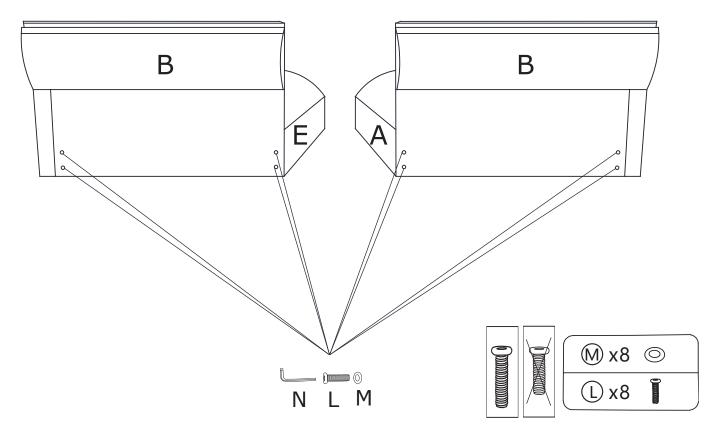

# **ASSEMBLY**INSTRUCTIONS

Step 1: Assemble the left armrest (C) onto the left frame (A) with washers (M) and bolts (K).

Step 2: Assemble the right armrest (F) onto the right frame (E) with washers (M) and bolts (K) .

Step 3: The backrest (B) is mounted to the seat frame using washers (M) and bolts (L).

Step 4: The foot (O) is screwed in through a gasket (P) and a connector (J) .

Step 5: Turn the sofa over.

Step 6: The cushions is packaged by vacuum compression. After cutting the package, it rebounds quickly within 4 hours. If the fabric has wrinkes, it will basically disappear after standing for 72 hours