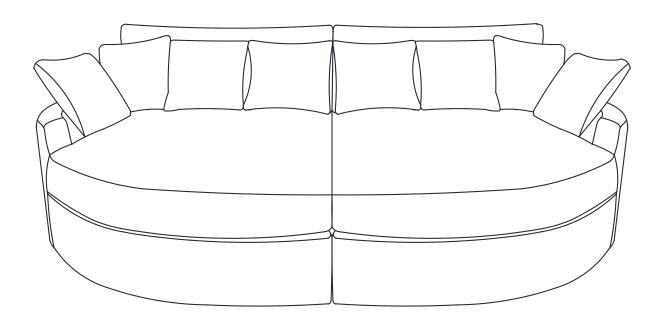

Step 7: Place Cushions (D)(G) and back cushions (H) and make sure they fit.

Step 8: Place the throw pillow (I).

1&2