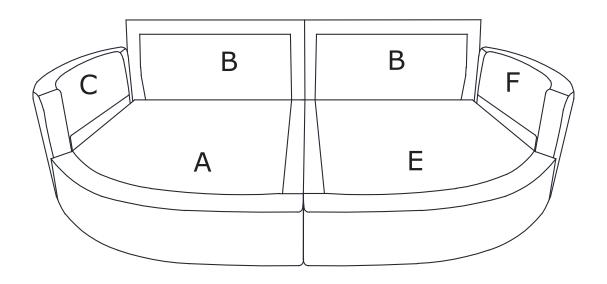

# **ASSEMBLY**INSTRUCTIONS

Step 1: Assemble the left armrest (C) onto the left frame (A) with washers (M) and bolts (K).

Step 2: Assemble the right armrest (F) onto the right frame (E) with washers (M) and bolts (K) .