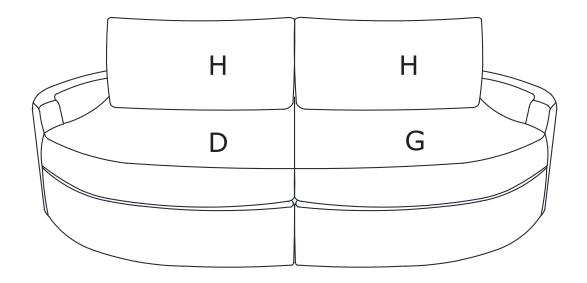

Step 7: Place Cushions (D)(G) and back cushions (H) and make sure they fit.

Step 8: Place the throw pillow (I).

1&2