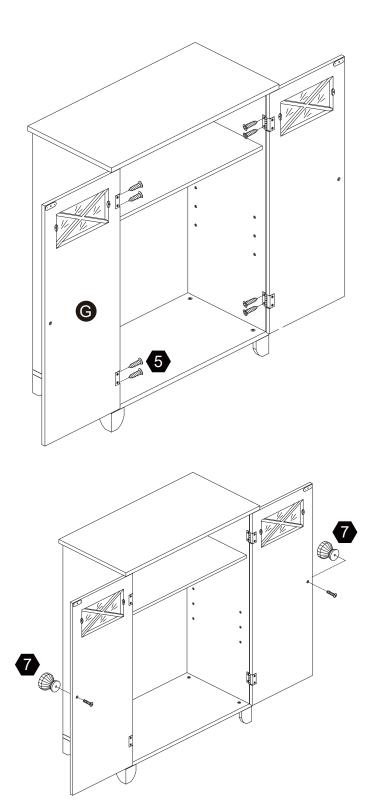

ces et repérez-les sur la liste des pièces. Procédez avec soins durant l'assemblage et posez toujours les pièces sur une surface proper, douce et lisse. sie vouo plait e-mail á service@eleganthf.net

Thank you for choosing Teamson Home

### Exploded Drawing



#### **Product Parts**



4 pcs

#### **A** WARNING:

- 1. Do not let any sharp objects touch or rub the surface of the product.
- 2. When assemblying, do not let children play around the working area.
- 3. Please confirm all parts are correct before starting the assembly process.
- Do not tighten all bolts and screws completely until the entire unit has been assembled and set up.

### Hardware

Ø1/4"\*1"

4 pcs



4 pcs

Ø3\*12

18 pcs

2 sets

























X 4







































18 pcs

Ø3\*12













4 pcs