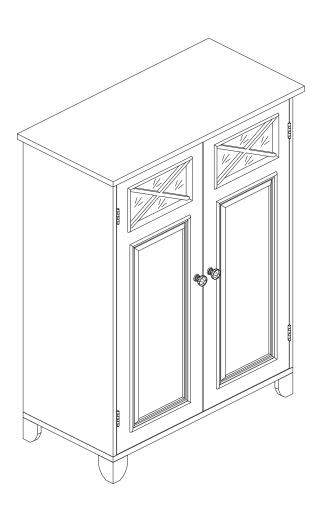

# **Elegant Home Fashions Dawson Floor Cabinet With Two Doors**

6841

<sup>\*\*</sup> Got questions? Please have your product code (on the first page of this instruction, e.g. TD-12345A) and the order number ready, give us a call or email us through our customer care support! We are always ready to assist you!