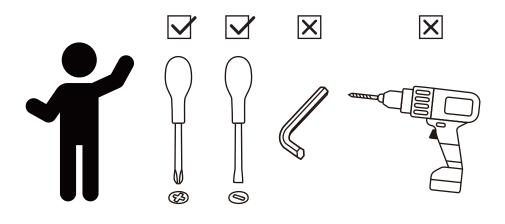

#### ASSEMBLY INSTRUCTIONS-IMPORTANT

Carefully unpack & identify each component before attempting to assemble. Refer to parts list. Please take care when assembling the unit and always set the parts on a clean, soft surface. If you require any assistance with assembly, parts, please call the company you place order with or please email to:service@eleganthf.net

#### **A** WARNING:

- 1. Do not let any sharp objects touch or rub the surface of the product.
- 2. When assemblying, do not let children play around the working area.
- 3. Please confirm all parts are correct before starting the assembly process.
- Do not tighten all bolts and screws completely until the entire unit has been assembled and set up.