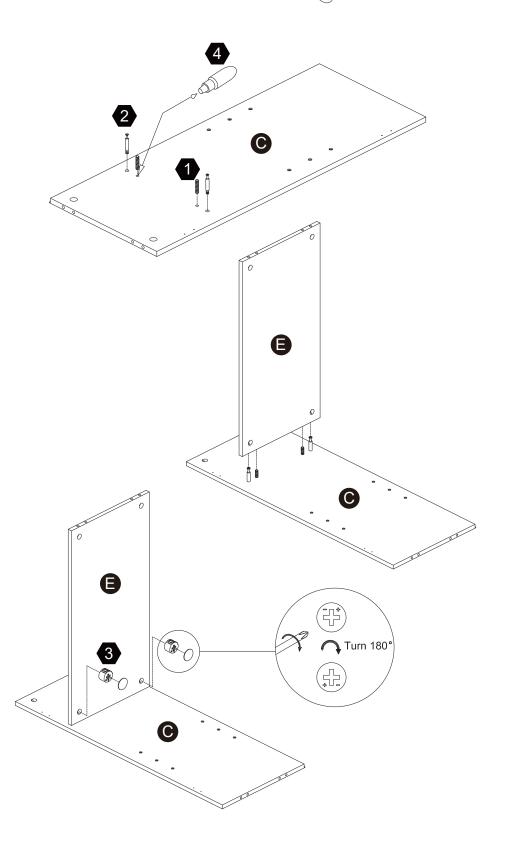

RTANT:**

Avant de commencer l'assemblage, déballez délicatement toutes les pièces et repérez-les sur la liste des pièces. Procédez avec soins durant l'assemblage et posez toujours les pièces sur une surface proper, douce et lisse. sie vouo plait e-mail á service@eleganthf.net

Thank you for choosing Teamson Home

### Exploded Drawing



#### **Product Parts**



4 pcs

#### **A** WARNING:

- 1. Do not let any sharp objects touch or rub the surface of the product.
- 2. When assemblying, do not let children play around the working area.
- 3. Please confirm all parts are correct before starting the assembly process.
- Do not tighten all bolts and screws completely until the entire unit has been assembled and set up.

### Hardware

Ø1/4"\*1"

4 pcs



4 pcs

Ø3\*12

18 pcs

2 sets

























X 4







































18 pcs

Ø3\*12













4 pcs