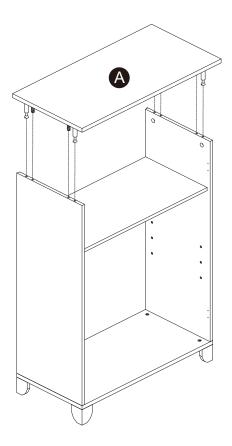

ez délicatement toutes les pièces et repérez-les sur la liste des pièces. Procédez avec soins durant l'assemblage et posez toujours les pièces sur une surface proper, douce et lisse. sie vouo plait e-mail á service@eleganthf.net

Thank you for choosing Teamson Home

### Exploded Drawing



#### **Product Parts**



4 pcs

#### **A** WARNING:

- 1. Do not let any sharp objects touch or rub the surface of the product.
- 2. When assemblying, do not let children play around the working area.
- 3. Please confirm all parts are correct before starting the assembly process.
- Do not tighten all bolts and screws completely until the entire unit has been assembled and set up.

### Hardware

Ø1/4"\*1"

4 pcs



4 pcs

Ø3\*12

18 pcs

2 sets

























X 4







































18 pcs

Ø3\*12













4 pcs