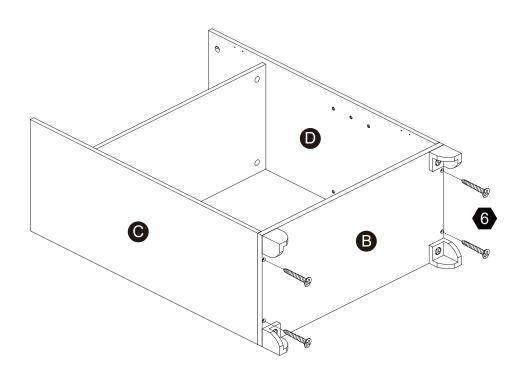

, déballez délicatement toutes les pièces et repérez-les sur la liste des pièces. Procédez avec soins durant l'assemblage et posez toujours les pièces sur une surface proper, douce et lisse. sie vouo plait e-mail á service@eleganthf.net

Thank you for choosing Teamson Home

### Exploded Drawing



#### **Product Parts**



4 pcs

#### **A** WARNING:

- 1. Do not let any sharp objects touch or rub the surface of the product.
- 2. When assemblying, do not let children play around the working area.
- 3. Please confirm all parts are correct before starting the assembly process.
- Do not tighten all bolts and screws completely until the entire unit has been assembled and set up.

### Hardware

Ø1/4"\*1"

4 pcs



4 pcs

Ø3\*12

18 pcs

2 sets

























X 4







































18 pcs

Ø3\*12













4 pcs