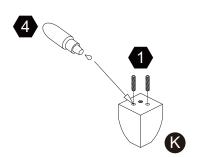

ant de commencer l'assemblage, déballez délicatement toutes les pièces et repérez-les sur la liste des pièces. Procédez avec soins durant l'assemblage et posez toujours les pièces sur une surface proper, douce et lisse. sie vouo plait e-mail á service@eleganthf.net

Thank you for choosing Teamson Home

### Exploded Drawing



#### **Product Parts**



4 pcs

#### **A** WARNING:

- 1. Do not let any sharp objects touch or rub the surface of the product.
- 2. When assemblying, do not let children play around the working area.
- 3. Please confirm all parts are correct before starting the assembly process.
- Do not tighten all bolts and screws completely until the entire unit has been assembled and set up.

### Hardware

Ø1/4"\*1"

4 pcs



4 pcs

Ø3\*12

18 pcs

2 sets

























X 4







































18 pcs

Ø3\*12













4 pcs