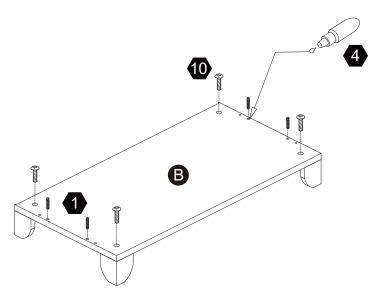

mblage, déballez délicatement toutes les pièces et repérez-les sur la liste des pièces. Procédez avec soins durant l'assemblage et posez toujours les pièces sur une surface proper, douce et lisse. sie vouo plait e-mail á service@eleganthf.net

Thank you for choosing Teamson Home

### Exploded Drawing



#### **Product Parts**



4 pcs

#### **A** WARNING:

- 1. Do not let any sharp objects touch or rub the surface of the product.
- 2. When assemblying, do not let children play around the working area.
- 3. Please confirm all parts are correct before starting the assembly process.
- Do not tighten all bolts and screws completely until the entire unit has been assembled and set up.

### Hardware

Ø1/4"\*1"

4 pcs



4 pcs

Ø3\*12

18 pcs

2 sets

























X 4







































18 pcs

Ø3\*12













4 pcs