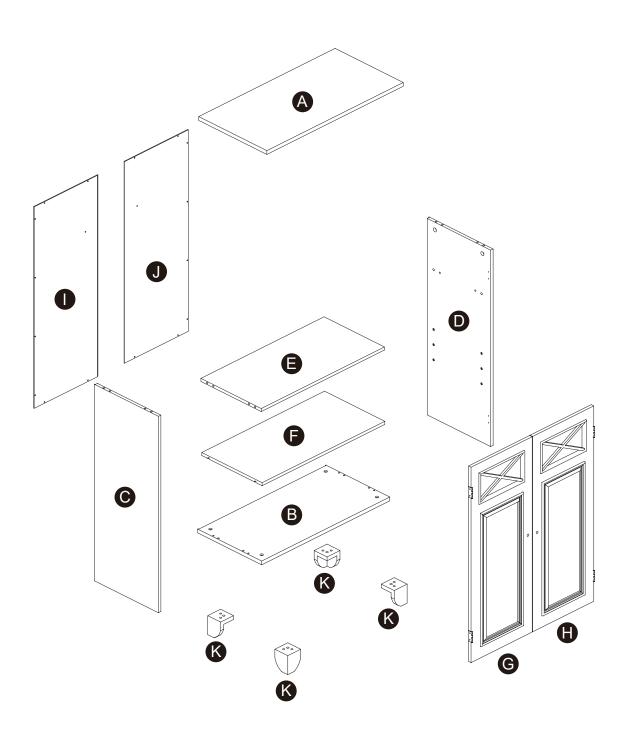

r with or please email to:service@eleganthf.net

#### **INSTRUCCIONES PARA ARMAR-IMPORANT:**

Desempaque cuidadosamente e identifique cada componente antes de tartar de empezar su ensambladura. Verifique la lista de partes. Por favor tenga cuidado cuando arme la unidad y siempre coloque las piezas sobre una superficie plana, suave y limpia. Si necesita ayuda con el armado, envie un correo electzórico a service@eleganthf.net

#### **DIRECTIVES DE MONTAGE-IMPORTANT:**

Avant de commencer l'assemblage, déballez délicatement toutes les pièces et repérez-les sur la liste des pièces. Procédez avec soins durant l'assemblage et posez toujours les pièces sur une surface proper, douce et lisse. sie vouo plait e-mail á service@eleganthf.net

Thank you for choosing Teamson Home

### Exploded Drawing



#### **Product Parts**



4 pcs

#### **A** WARNING:

- 1. Do not let any sharp objects touch or rub the surface of the product.
- 2. When assemblying, do not let children play around the working area.
- 3. Please confirm all parts are correct before starting the assembly process.
- Do not tighten all bolts and screws completely until the entire unit has been assembled and set up.

### Hardware

Ø1/4"\*1"

4 pcs



4 pcs

Ø3\*12

18 pcs

2 sets

























X 4







































18 pcs

Ø3\*12













4 pcs