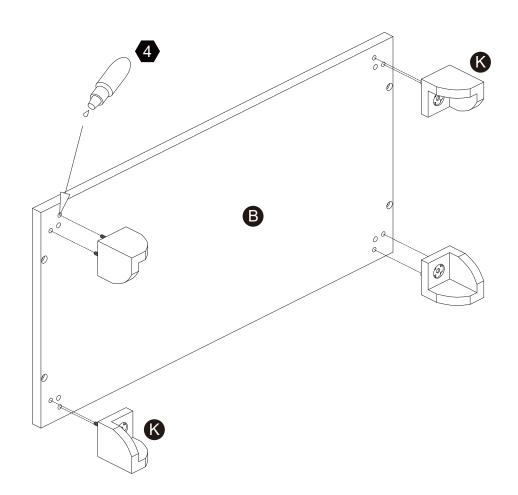

commencer l'assemblage, déballez délicatement toutes les pièces et repérez-les sur la liste des pièces. Procédez avec soins durant l'assemblage et posez toujours les pièces sur une surface proper, douce et lisse. sie vouo plait e-mail á service@eleganthf.net

Thank you for choosing Teamson Home

### Exploded Drawing



#### **Product Parts**



4 pcs

#### **A** WARNING:

- 1. Do not let any sharp objects touch or rub the surface of the product.
- 2. When assemblying, do not let children play around the working area.
- 3. Please confirm all parts are correct before starting the assembly process.
- Do not tighten all bolts and screws completely until the entire unit has been assembled and set up.

### Hardware

Ø1/4"\*1"

4 pcs



4 pcs

Ø3\*12

18 pcs

2 sets

























X 4







































18 pcs

Ø3\*12













4 pcs