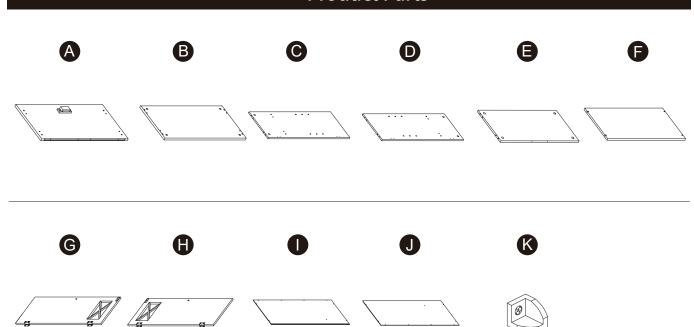

service@eleganthf.net

#### **INSTRUCCIONES PARA ARMAR-IMPORANT:**

Desempaque cuidadosamente e identifique cada componente antes de tartar de empezar su ensambladura. Verifique la lista de partes. Por favor tenga cuidado cuando arme la unidad y siempre coloque las piezas sobre una superficie plana, suave y limpia. Si necesita ayuda con el armado, envie un correo electzórico a service@eleganthf.net

#### **DIRECTIVES DE MONTAGE-IMPORTANT:**

Avant de commencer l'assemblage, déballez délicatement toutes les pièces et repérez-les sur la liste des pièces. Procédez avec soins durant l'assemblage et posez toujours les pièces sur une surface proper, douce et lisse. sie vouo plait e-mail á service@eleganthf.net

Thank you for choosing Teamson Home

### Exploded Drawing



#### **Product Parts**



4 pcs

#### **A** WARNING:

- 1. Do not let any sharp objects touch or rub the surface of the product.
- 2. When assemblying, do not let children play around the working area.
- 3. Please confirm all parts are correct before starting the assembly process.
- Do not tighten all bolts and screws completely until the entire unit has been assembled and set up.

### Hardware

Ø1/4"\*1"

4 pcs



4 pcs

Ø3\*12

18 pcs

2 sets

























X 4







































18 pcs

Ø3\*12













4 pcs