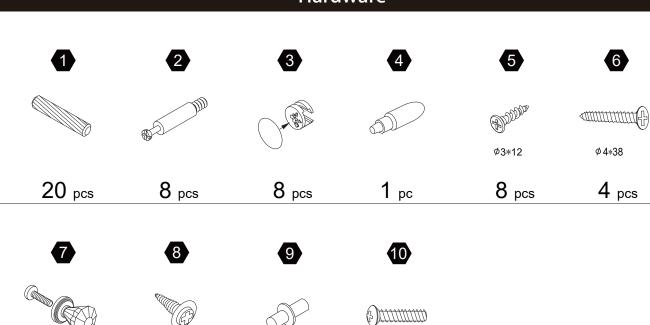

### Hardware

Ø1/4"\*1"

4 pcs

4 pcs

Ø3\*12

18 pcs

2 sets

X 4

18 pcs

Ø3\*12

4 pcs