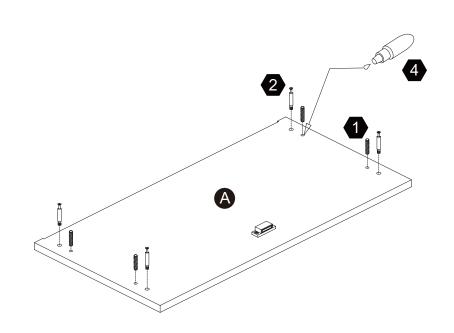

déballez délicatement toutes les pièces et repérez-les sur la liste des pièces. Procédez avec soins durant l'assemblage et posez toujours les pièces sur une surface proper, douce et lisse. sie vouo plait e-mail á service@eleganthf.net

Thank you for choosing Teamson Home

### Exploded Drawing



#### **Product Parts**



4 pcs

#### **A** WARNING:

- 1. Do not let any sharp objects touch or rub the surface of the product.
- 2. When assemblying, do not let children play around the working area.
- 3. Please confirm all parts are correct before starting the assembly process.
- Do not tighten all bolts and screws completely until the entire unit has been assembled and set up.

### Hardware

Ø1/4"\*1"

4 pcs



4 pcs

Ø3\*12

18 pcs

2 sets

























X 4







































18 pcs

Ø3\*12













4 pcs