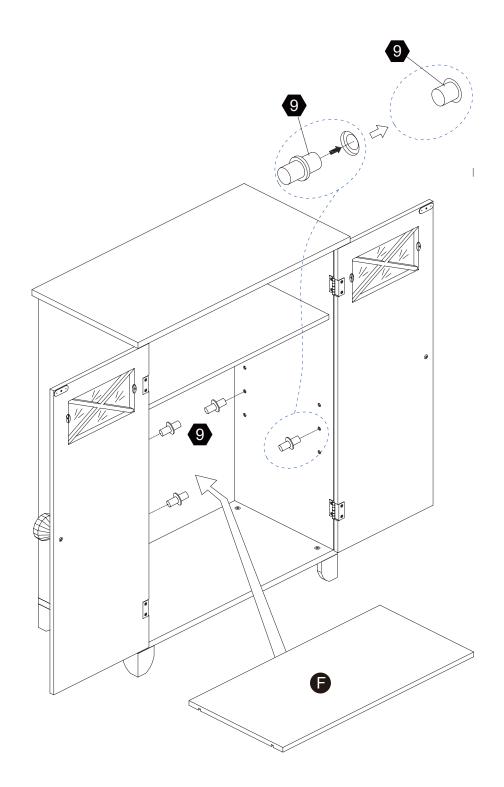

z-les sur la liste des pièces. Procédez avec soins durant l'assemblage et posez toujours les pièces sur une surface proper, douce et lisse. sie vouo plait e-mail á service@eleganthf.net

Thank you for choosing Teamson Home

### Exploded Drawing



#### **Product Parts**



4 pcs

#### **A** WARNING:

- 1. Do not let any sharp objects touch or rub the surface of the product.
- 2. When assemblying, do not let children play around the working area.
- 3. Please confirm all parts are correct before starting the assembly process.
- Do not tighten all bolts and screws completely until the entire unit has been assembled and set up.

### Hardware

Ø1/4"\*1"

4 pcs



4 pcs

Ø3\*12

18 pcs

2 sets

























X 4







































18 pcs

Ø3\*12













4 pcs