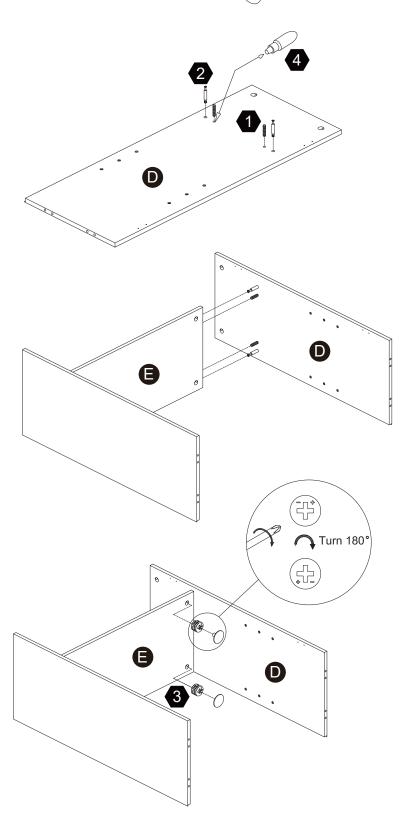

T:**

Avant de commencer l'assemblage, déballez délicatement toutes les pièces et repérez-les sur la liste des pièces. Procédez avec soins durant l'assemblage et posez toujours les pièces sur une surface proper, douce et lisse. sie vouo plait e-mail á service@eleganthf.net

Thank you for choosing Teamson Home

### Exploded Drawing



#### **Product Parts**



4 pcs

#### **A** WARNING:

- 1. Do not let any sharp objects touch or rub the surface of the product.
- 2. When assemblying, do not let children play around the working area.
- 3. Please confirm all parts are correct before starting the assembly process.
- Do not tighten all bolts and screws completely until the entire unit has been assembled and set up.

### Hardware

Ø1/4"\*1"

4 pcs



4 pcs

Ø3\*12

18 pcs

2 sets

























X 4







































18 pcs

Ø3\*12













4 pcs