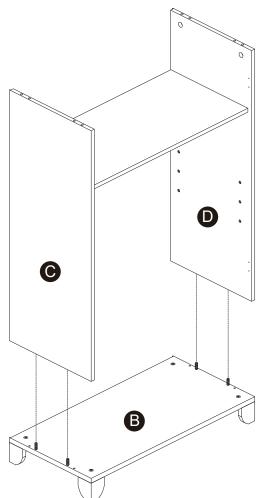

lage, déballez délicatement toutes les pièces et repérez-les sur la liste des pièces. Procédez avec soins durant l'assemblage et posez toujours les pièces sur une surface proper, douce et lisse. sie vouo plait e-mail á service@eleganthf.net

Thank you for choosing Teamson Home

### Exploded Drawing



#### **Product Parts**



4 pcs

#### **A** WARNING:

- 1. Do not let any sharp objects touch or rub the surface of the product.
- 2. When assemblying, do not let children play around the working area.
- 3. Please confirm all parts are correct before starting the assembly process.
- Do not tighten all bolts and screws completely until the entire unit has been assembled and set up.

### Hardware

Ø1/4"\*1"

4 pcs



4 pcs

Ø3\*12

18 pcs

2 sets

























X 4







































18 pcs

Ø3\*12













4 pcs