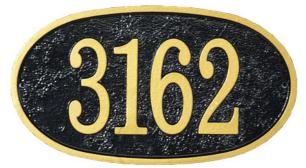

## **EXPERIENCE THE ADVANTAGE...**

COMPETITOR COATING\*

## **Alumi-Shield™ All Weather Coatings**

Whitehall Address Plaques and Mailboxes are coated with our exceptionally durable Alumi-Shield™ finishes. These coatings are formulated to meet the requirements of AAMA 2604-98. They are extremely resistant to all weather conditions and are an ideal solution for a multitude of exterior applications, emit no harmful VOC's and are environmentally friendly.

## Alumi-Shield™ Advantage

- Meets the five year Florida exposure requirements as set forth in AAMA 2604-98
- Available in a wide range of colors
- Excellent adhesion, humidity resistance and water immersion resistance
- Outstanding corrosion protection and UV durability
- Environmentally friendly
- Excellent mechanical properties including outstanding flexibility
- QUALICOAT Class 2 Category 3 approved