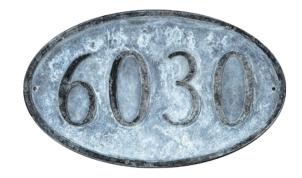

## **EXPERIENCE THE ADVANTAGE...**

COMPETITOR COATING\*

## **Alumi-Shield™ All Weather Coatings**

Whitehall Address Plaques and Mailboxes are coated with our exceptionally durable Alumi-Shield™ finishes. These coatings are formulated to meet the requirements of AAMA 2604-98. They are extremely resistant to all weather conditions and are an ideal solution for a multitude of exterior applications, emit no harmful VOC's and are environmentally friendly.

## Alumi-Shield™ Advantage

- Meets the five year Florida exposure requirements as set forth in AAMA 2604-98
- Available in a wide range of colors
- Excellent adhesion, humidity resistance and water immersion resistance
- Outstanding corrosion protection and UV durability
- Environmentally friendly
- Excellent mechanical properties including outstanding flexibility
- QUALICOAT Class 2 Category 3 approved