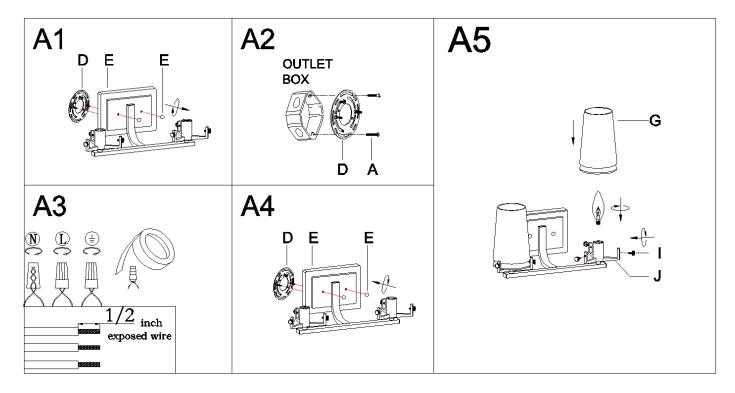

B) Place the wall switch in the "OFF" position.

3. Make assembly

Step A1: Unscrew ball knobs (F) from back plate (E) then gently remove mounting plate (D). Step A2: Secure mounting plate (D) to the outlet box with mounting screws (A).

#### Step A3: Make wire connections

Connect wires as below wires connection shown. *PLEASE NOTE THAT GROUND WIRE IS BARE COPPER WIRE, NEVER CONNECT OTHER WIRES TO GROUND WIRES.* 

Step A4: Align the holes in back plate (E) with the pre-assembled mounting screws, then attach back plate (E) to mounting plate (D) with the previously removed knobs (F). Hand tighten until snug.

NOTE: back plate (E) should be snug against the wall with knob knobs (F). If not, remove back plate (E), adjust the threaded length of pre-assembled mounting screws on mounting plate assembly (D) by unscrewing the pre-assembled hex nuts and then screwing the pre-assembled mounting screws in or out of mounting plate (D) until the secure length is achieved.

Tighten the pre-assembled hex nuts and back to Step A4.

Step A5: Unscrew screws (I) from iron frames (J).

Carefully place glass (G) on sockets (H) and secure them with screws (I). Install bulbs (Not included) (Please do not exceed the maximum wattage recommended on the socket.)