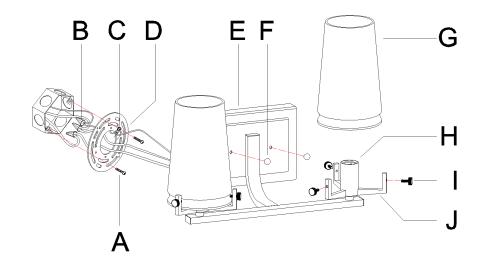

#### PARTS INCLUDING:

- (C) Green ground screw (1)
- (D) Mounting plate (1)
- (E) Back plate (1)
- (F) Ball knob (2)
- (G) Glass (2)
- (H) Socket (2)
- (I) Screw (6)
- (J) Iron frame (2)

ACCESSORIES ENCLOSED:

- (A) Mounting screw (2)
- (B) Plastic wire connector (1)
- (I) Screw (1) (spare parts)