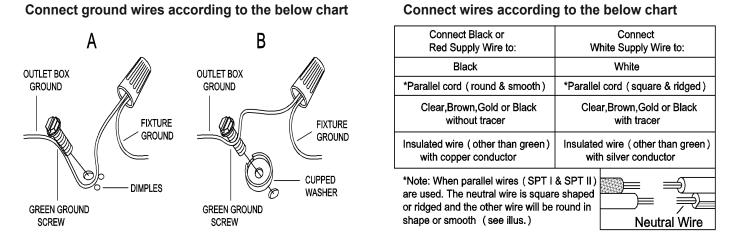

#### Step A3: Make wire connections

Connect wires as below wires connection shown. *PLEASE NOTE THAT GROUND WIRE IS BARE COPPER WIRE, NEVER CONNECT OTHER WIRES TO GROUND WIRES.* 

# Twist wires together with plastic wire connectors until tightly joined, and wrap each connector with approved electrical tape. Be sure that no wire strands are exposed and then carefully tuck all wires into the outlet box.