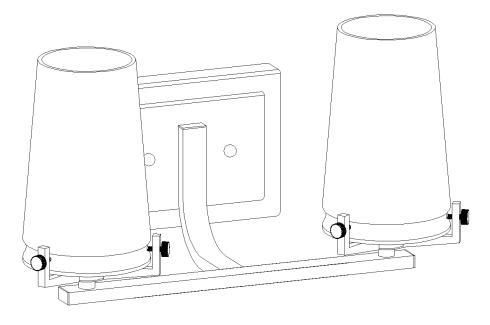

ger than the canopy on all sides. Any gaps between the mounting surface and canopy exceeding 3/16" should be corrected as required.
- 5. Make sure that the ceiling or wall can stand the weight of the lamp before installation.
- 6. Make sure the voltage you are using is **120V**. The maximum wattage is **40W** per bulb.
- 7. Keep the lamp away from acidic and alkaline substances in case of damaging the surface of the lamp.
- 8. When replacing bulbs, you should turn off or unplug the lamp and you must wait until it is cool as bulbs get hot quickly.
- The safety instructions appearing in this manual are not meant to cover all possible conditions that may occur. It must be understood that common sense, caution and care must be used with any electrical products.

# IMAGE FOR FINISHED PRODUCT:



# **TOOLS REQUIRED (NOT INCLUDED):**

Before starting assembly and installation please prepare the needed tools as below picture

|        |                                         |                 |        | Constant<br>Constant<br>Constant<br>Constant<br>Constant<br>Constant<br>Constant<br>Constant<br>Constant<br>Constant<br>Constant<br>Constant<br>Constant<br>Constant<br>Constant<br>Constant<br>Constant<br>Constant<br>Constant<br>Constant<br>Constant<br>Constant<br>Constant<br>Constant<br>Constant<br>Constant<br>Constant<br>Constant<br>Constant<br>Constant<br>Constant<br>Constant<br>Constant<br>Constant<br>Constant<br>Constant<br>Constant<br>Constant<br>Constant<br>Constant<br>Constant<br>Constant<br>Constant<br>Constant<br>Constant<br>Constant<br>Constant<br>Constant<br>Constant<br>