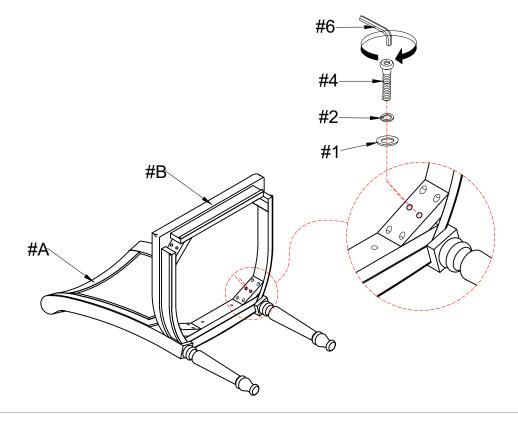

# Step 2

Part(#A)1pc

Part(#B)1pc

Hardware(#1)4pcs

Hardware(#2)4pcs

Hardware (#4)4pcs

Then connect Seat cushoin (#B) to the Back chair (#A) by using Flat washer (#1), Lock washer (#2), Bolt (#4) with Allen key (#6).