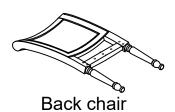

# Step 1

Part #A 1pc

Part(#B)1pc

Hardware(#1)2pcs

Hardware (#2)2pcs

Hardware (#3)2pcs

Attach Seat cushoin (#B) on the Back chair (#A) by using Flat washer (#1), Lock washer (#2), Bolt (#3) with Allen key (#6).

# Step 2

Part(#A)1pc

Part(#B)1pc

Hardware(#1)4pcs

Hardware(#2)4pcs

Hardware (#4)4pcs

Then connect Seat cushoin (#B) to the Back chair (#A) by using Flat washer (#1), Lock washer (#2), Bolt (#4) with Allen key (#6).