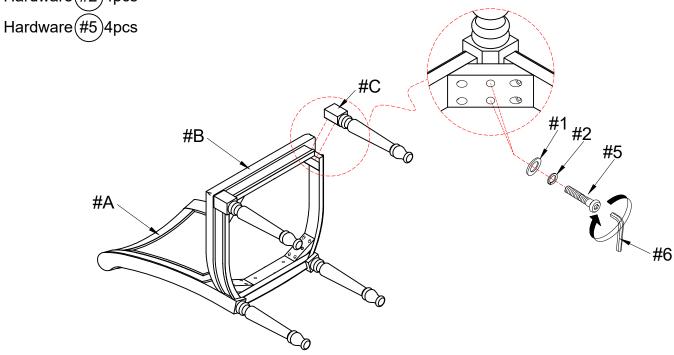

# Step 3

Part #C 2pcs
Hardware #1 4pcs
Hardware #2 4pcs

Attach Leg (#C) on the Chair of step 2 by using Flat washer (#1), Lock washer (#2), Bolt (#5) with Allen key (#6).