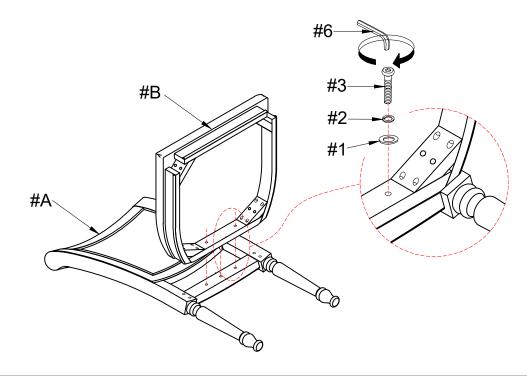

# Step 1

Part #A 1pc

Part(#B)1pc

Hardware(#1)2pcs

Hardware (#2)2pcs

Hardware (#3)2pcs

Attach Seat cushoin (#B) on the Back chair (#A) by using Flat washer (#1), Lock washer (#2), Bolt (#3) with Allen key (#6).