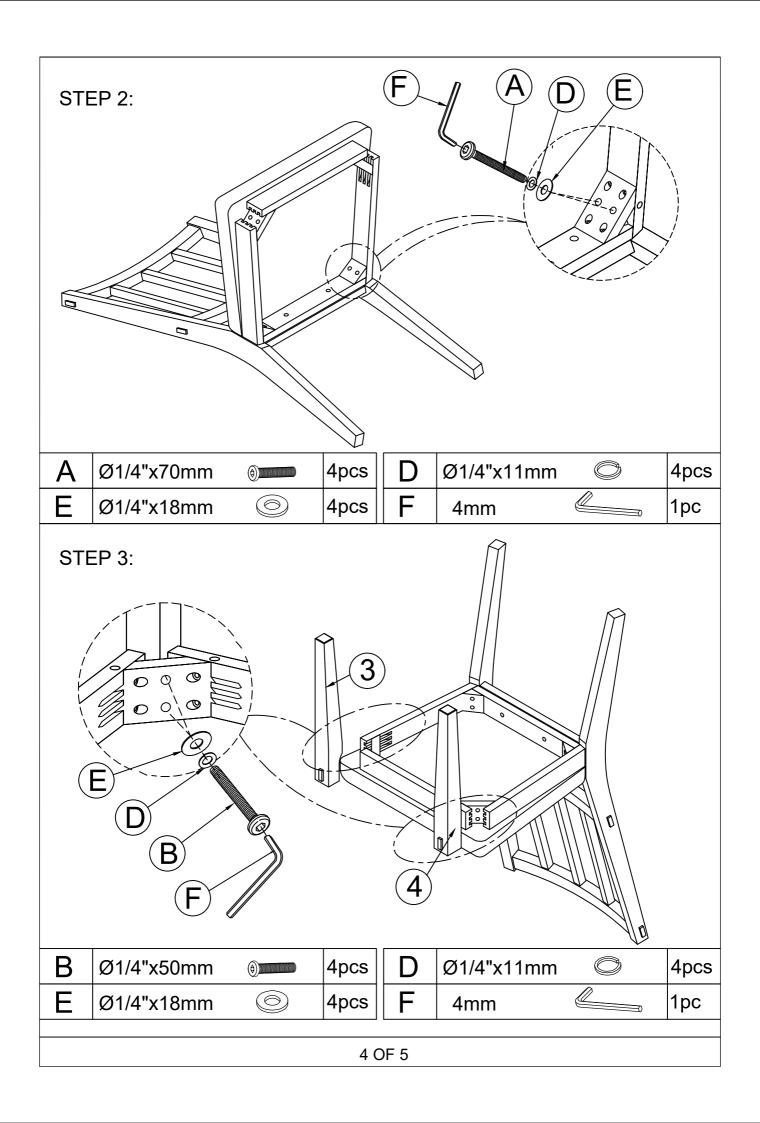

| С | Ø1/4"x38mm | 2pcs | D | Ø1/4"x11mi |
|---|------------|------|---|------------|
| E | Ø1/4"x18mm | 2pcs | F | 4mm        |
|   | •          |      |   | •          |

| D | Ø1/4"x11mm | 2pcs |
|---|------------|------|
| F | 4mm        | 1рс  |

# STEP 4: