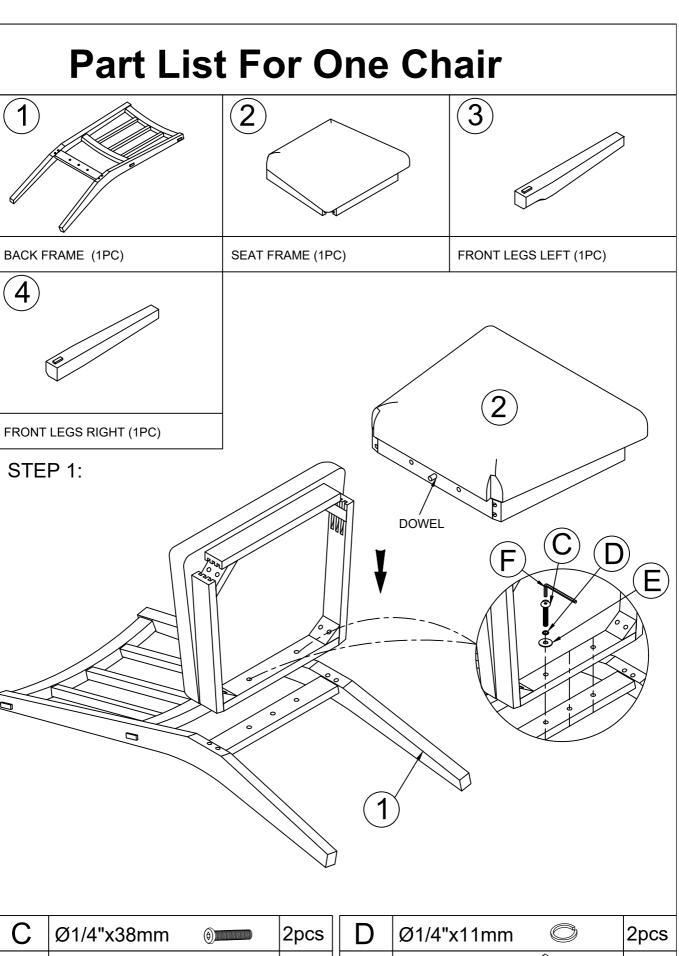

# Hardware List For One Chair

| A                   |              |                     |  |  |  |
|---------------------|--------------|---------------------|--|--|--|
|                     | Ø1/4" x 70mm | Ø1/4" x 50mm        |  |  |  |
|                     | BOLT (4PCS)  | BOLT (4PCS)         |  |  |  |
| C                   |              |                     |  |  |  |
|                     | Ø1/4" x 38mm | Ø1/4" x 11mm        |  |  |  |
|                     | BOLT (2PCS)  | LOCK WASHER (10PCS) |  |  |  |
| E                   |              | F C                 |  |  |  |
|                     | Ø1/4" x 18mm | 4MM                 |  |  |  |
| FLAT WASHER (10PCS) |              | ALLEN (1PC)         |  |  |  |
| 2 OF 5              |              |                     |  |  |  |

| С | Ø1/4"x38mm | 2pcs | D | Ø1/4"x11mi |
|---|------------|------|---|------------|
| E | Ø1/4"x18mm | 2pcs | F | 4mm        |
|   | •          |      |   | •          |

| D | Ø1/4"x11mm | 2pcs |
|---|------------|------|
| F | 4mm        | 1рс  |