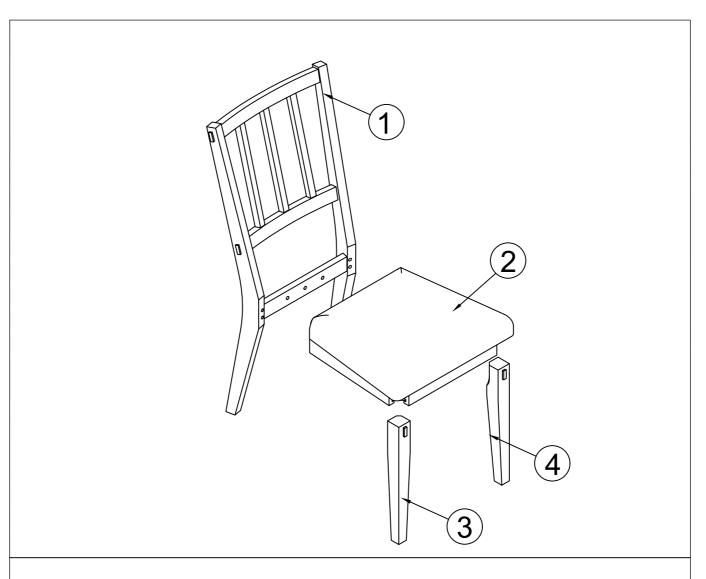

# Hardware List For One Chair

| A                   |              |                     |  |  |  |
|---------------------|--------------|---------------------|--|--|--|
|                     | Ø1/4" x 70mm | Ø1/4" x 50mm        |  |  |  |
|                     | BOLT (4PCS)  | BOLT (4PCS)         |  |  |  |
| C                   |              |                     |  |  |  |
|                     | Ø1/4" x 38mm | Ø1/4" x 11mm        |  |  |  |
|                     | BOLT (2PCS)  | LOCK WASHER (10PCS) |  |  |  |
| E                   |              | F C                 |  |  |  |
|                     | Ø1/4" x 18mm | 4MM                 |  |  |  |
| FLAT WASHER (10PCS) |              | ALLEN (1PC)         |  |  |  |
| 2 OF 5              |              |                     |  |  |  |