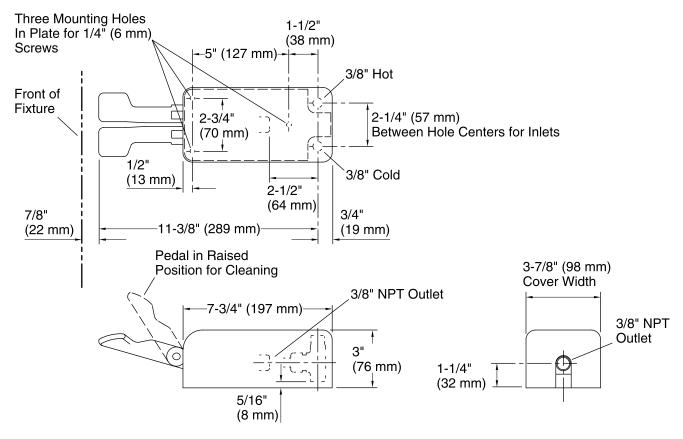

#### **Technical Information**

All product dimensions are nominal.

#### Installation

• 3/8" NPT inside-threaded inlets.

Codes/Standards ASME A112.18.1/CSA B125.1

KOHLER<sup>®</sup> Faucet Lifetime Limited Warranty See website for detailed warranty information.