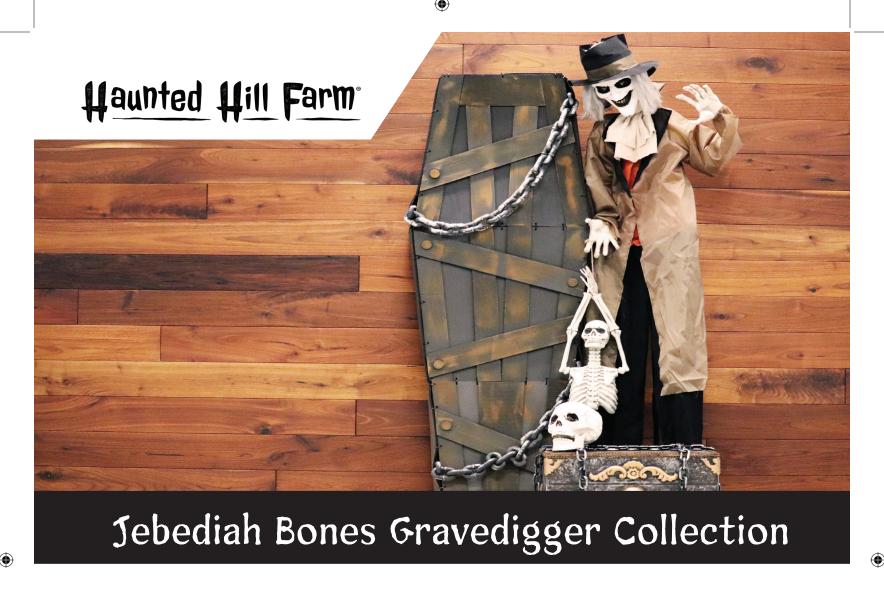

Be afraid! Be very afraid of the Jebediah Bones Gravedigger Collection from Haunted Hill Farm. Create a ghoulish graveyard scene at your next party with these bone-chilling props - a creepy gravekeeper, a cursed treasure chest, and a haunted coffin (all sold separately). These spooktacular creatures will step up your Halloween decor and delight your guests.

Touch-activated props are battery-operated for convenient placement

Jebediah featues glowing red eyes and a creepy laugh while he sways his head & arms (sturdy stand included for easy assembly)

Treasure chest rotates, barks, speaks, and flashes multi-colored lights

Coffin shakes, moans, and flashes red lights (for indoor use only)

All treat, no tricks 1-year limited warranty

## CHARACTERS

HHDCHST-1LSA

SHAKING CHEST

14"D x 21"W x 13"H ROTATES & SPEAKS STROBE LIGHTS

JEBEDIAH BONES

EYES GLOW RED SWAYS HEAD & ARMS CREEPY LAUGH

SHAKING COFFIN 10"D X 21"W X 62.5"H SHAKES & MOANS

**RED FLASHING LIGHTS** 