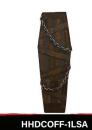

Coffin shakes, moans, and flashes red lights (for indoor use only)

All treat, no tricks 1-year limited warranty

## CHARACTERS

HHDCHST-1LSA

SHAKING CHEST

14"D x 21"W x 13"H ROTATES & SPEAKS STROBE LIGHTS

JEBEDIAH BONES

EYES GLOW RED SWAYS HEAD & ARMS CREEPY LAUGH

SHAKING COFFIN 10"D X 21"W X 62.5"H SHAKES & MOANS

**RED FLASHING LIGHTS** 