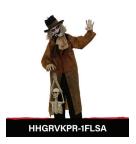

Touch-activated props are battery-operated for convenient placement

Jebediah featues glowing red eyes and a creepy laugh while he sways his head & arms (sturdy stand included for easy assembly)

Treasure chest rotates, barks, speaks, and flashes multi-colored lights

## CHARACTERS

HHDCHST-1LSA

SHAKING CHEST

14"D x 21"W x 13"H ROTATES & SPEAKS STROBE LIGHTS

JEBEDIAH BONES

EYES GLOW RED SWAYS HEAD & ARMS CREEPY LAUGH

SHAKING COFFIN 10"D X 21"W X 62.5"H SHAKES & MOANS

**RED FLASHING LIGHTS** 