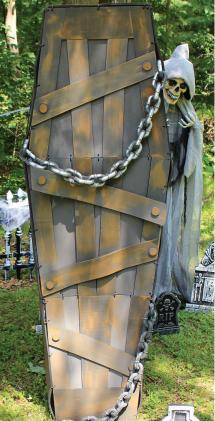

Coffin shakes, moans, and flashes red lights (for indoor use only)

All treat, no tricks 1-year limited warranty

## CHARACTERS

HHDCHST-1LSA

SHAKING CHEST

14"D x 21"W x 13"H ROTATES & SPEAKS STROBE LIGHTS

JEBEDIAH BONES

EYES GLOW RED SWAYS HEAD & ARMS CREEPY LAUGH

SHAKING COFFIN 10"D X 21"W X 62.5"H SHAKES & MOANS

**RED FLASHING LIGHTS** 