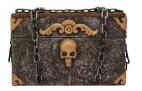

Touch-activated props are battery-operated for convenient placement

Jebediah featues glowing red eyes and a creepy laugh while he sways his head & arms (sturdy stand included for easy assembly)

Treasure chest rotates, barks, speaks, and flashes multi-colored lights

## CHARACTERS

HHDCHST-1LSA

SHAKING CHEST

14"D x 21"W x 13"H ROTATES & SPEAKS STROBE LIGHTS

JEBEDIAH BONES

EYES GLOW RED SWAYS HEAD & ARMS CREEPY LAUGH

SHAKING COFFIN 10"D X 21"W X 62.5"H SHAKES & MOANS

**RED FLASHING LIGHTS** 