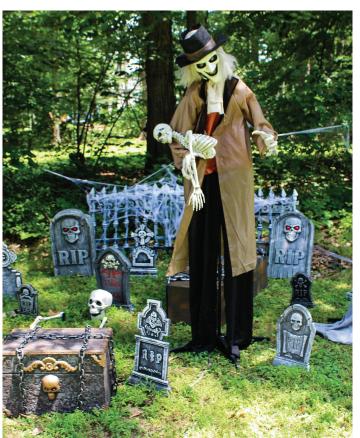

Be afraid! Be very afraid of the Jebediah Bones Gravedigger Collection from Haunted Hill Farm. Create a ghoulish graveyard scene at your next party with these bone-chilling props - a creepy gravekeeper, a cursed treasure chest, and a haunted coffin (all sold separately). These spooktacular creatures will step up your Halloween decor and delight your guests.

Touch-activated props are battery-operated for convenient placement

Jebediah featues glowing red eyes and a creepy laugh while he sways his head & arms (sturdy stand included for easy assembly)

Treasure chest rotates, barks, speaks, and flashes multi-colored lights

## CHARACTERS

HHDCHST-1LSA

SHAKING CHEST

14"D x 21"W x 13"H ROTATES & SPEAKS STROBE LIGHTS

JEBEDIAH BONES

EYES GLOW RED SWAYS HEAD & ARMS CREEPY LAUGH

SHAKING COFFIN 10"D X 21"W X 62.5"H SHAKES & MOANS

**RED FLASHING LIGHTS** 