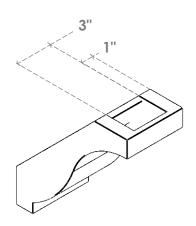

## ITEM NUMBER: BRCURO050X10000X10000BKRRCPR

5"W X 10"D X 10"H BAKER ROUGH CEDAR WOODGRAIN OPEN TIMBERTHANE BRACE, PRIMED TAN

SIDE PROFILE

**FRONT PROFILE** 

**ISOMETRIC** 

GENERATED DATE: 04/05/2023

**EKENA MILLWORK** 2300 WEST MAIN ST. CLARKSVILLE, TX 75426 TOLL FREE: 866-607-0453 WWW.EKENAMILLWORK.COM