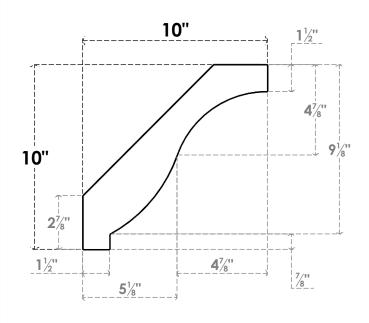

## ITEM NUMBER: BRCURO050X10000X10000BKRRCPR

5"W X 10"D X 10"H BAKER ROUGH CEDAR WOODGRAIN OPEN TIMBERTHANE BRACE, PRIMED TAN

SIDE PROFILE

**FRONT PROFILE** 

**ISOMETRIC** 

GENERATED DATE: 04/05/2023

**EKENA MILLWORK** 2300 WEST MAIN ST. CLARKSVILLE, TX 75426 TOLL FREE: 866-607-0453 WWW.EKENAMILLWORK.COM