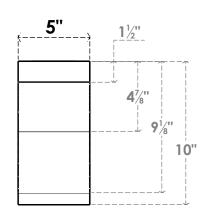

## ITEM NUMBER: BRCURO050X10000X10000BKRRCPR

5"W X 10"D X 10"H BAKER ROUGH CEDAR WOODGRAIN OPEN TIMBERTHANE BRACE, PRIMED TAN

SIDE PROFILE

**FRONT PROFILE** 

**ISOMETRIC** 

GENERATED DATE: 04/05/2023

**EKENA MILLWORK** 2300 WEST MAIN ST. CLARKSVILLE, TX 75426 TOLL FREE: 866-607-0453 WWW.EKENAMILLWORK.COM