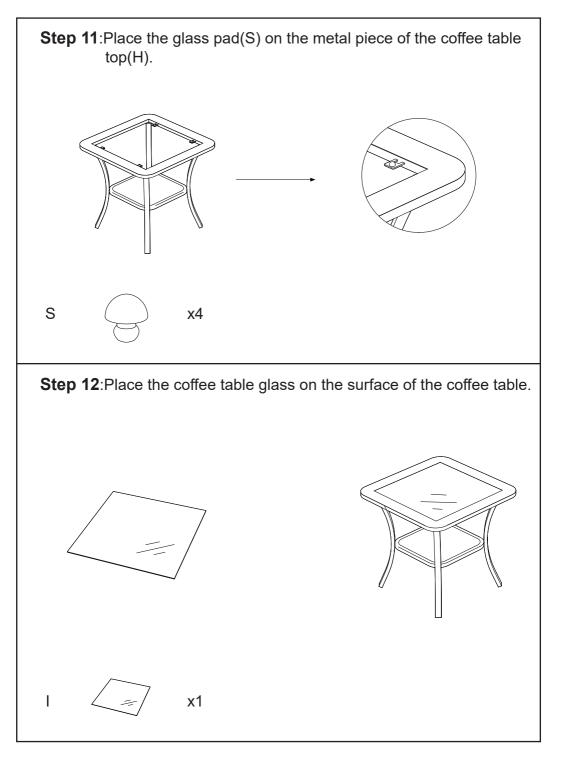

| PARTS LIST |             |                       |      |  |
|------------|-------------|-----------------------|------|--|
| Part       | Description | Description           | Qty  |  |
| А          |             | Left armrest          | 2PCS |  |
| В          |             | Right armrest         | 2PCS |  |
| С          |             | Seat bottom           | 2PCS |  |
| D          |             | Backrest              | 2PCS |  |
| E          |             | Connection frame      | 2PCS |  |
| F          |             | Swivel chair base     | 2PCS |  |
| G1         |             | Pillows               | 2PCS |  |
| G2         |             | Cushions              | 2PCS |  |
| Н          |             | Coffee table top      | 1PC  |  |
| I          |             | Coffee table glass    | 1PC  |  |
| J          |             | Coffee table platform | 1PC  |  |
| К          |             | Coffee table legs     | 4PCS |  |

| PARTS LIST |             |                |       |  |
|------------|-------------|----------------|-------|--|
| Part       | Description | Description    | Qty   |  |
| L          | ())))))))   | M6x15          | 8PCS  |  |
| М          |             | M6x30          | 12PCS |  |
| N          |             | M6x45          | 36PCS |  |
| 0          |             | Footbed        | 12PCS |  |
| Р          |             | Base connector | 8PCS  |  |
| Q          |             | M6             | 24PCS |  |
| R          |             | Gasket         | 8PCS  |  |
| S          | $\bigcirc$  | Glass Pad      | 4PCS  |  |
| т          |             | M6             | 1PC   |  |
| U          |             | M6             | 1PC   |  |