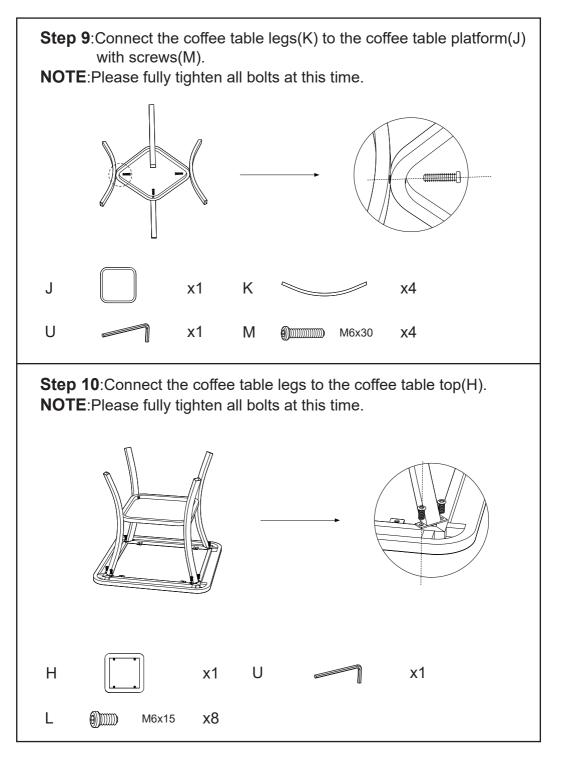

| PARTS LIST |             |                       |      |  |
|------------|-------------|-----------------------|------|--|
| Part       | Description | Description           | Qty  |  |
| А          |             | Left armrest          | 2PCS |  |
| В          |             | Right armrest         | 2PCS |  |
| С          |             | Seat bottom           | 2PCS |  |
| D          |             | Backrest              | 2PCS |  |
| E          |             | Connection frame      | 2PCS |  |
| F          |             | Swivel chair base     | 2PCS |  |
| G1         |             | Pillows               | 2PCS |  |
| G2         |             | Cushions              | 2PCS |  |
| Н          |             | Coffee table top      | 1PC  |  |
| I          |             | Coffee table glass    | 1PC  |  |
| J          |             | Coffee table platform | 1PC  |  |
| К          |             | Coffee table legs     | 4PCS |  |

| PARTS LIST |             |                |       |  |
|------------|-------------|----------------|-------|--|
| Part       | Description | Description    | Qty   |  |
| L          | ())))))))   | M6x15          | 8PCS  |  |
| М          |             | M6x30          | 12PCS |  |
| N          |             | M6x45          | 36PCS |  |
| 0          |             | Footbed        | 12PCS |  |
| Р          |             | Base connector | 8PCS  |  |
| Q          |             | M6             | 24PCS |  |
| R          |             | Gasket         | 8PCS  |  |
| S          | $\bigcirc$  | Glass Pad      | 4PCS  |  |
| т          |             | M6             | 1PC   |  |
| U          |             | M6             | 1PC   |  |