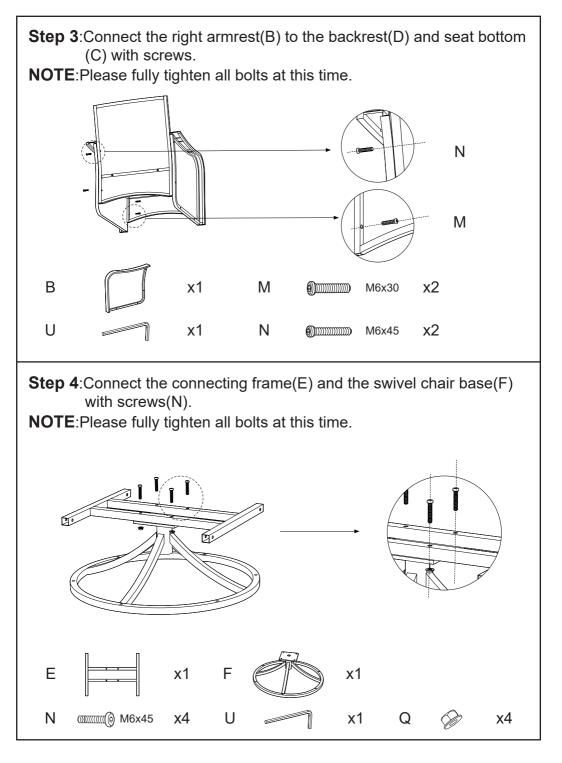

| PARTS LIST |             |                       |      |  |
|------------|-------------|-----------------------|------|--|
| Part       | Description | Description           | Qty  |  |
| А          |             | Left armrest          | 2PCS |  |
| В          |             | Right armrest         | 2PCS |  |
| С          |             | Seat bottom           | 2PCS |  |
| D          |             | Backrest              | 2PCS |  |
| E          |             | Connection frame      | 2PCS |  |
| F          |             | Swivel chair base     | 2PCS |  |
| G1         |             | Pillows               | 2PCS |  |
| G2         |             | Cushions              | 2PCS |  |
| Н          |             | Coffee table top      | 1PC  |  |
| I          |             | Coffee table glass    | 1PC  |  |
| J          |             | Coffee table platform | 1PC  |  |
| К          |             | Coffee table legs     | 4PCS |  |

| PARTS LIST |             |                |       |  |
|------------|-------------|----------------|-------|--|
| Part       | Description | Description    | Qty   |  |
| L          | ())))))))   | M6x15          | 8PCS  |  |
| М          |             | M6x30          | 12PCS |  |
| N          |             | M6x45          | 36PCS |  |
| 0          |             | Footbed        | 12PCS |  |
| Р          |             | Base connector | 8PCS  |  |
| Q          |             | M6             | 24PCS |  |
| R          |             | Gasket         | 8PCS  |  |
| S          | $\bigcirc$  | Glass Pad      | 4PCS  |  |
| т          |             | M6             | 1PC   |  |
| U          |             | M6             | 1PC   |  |