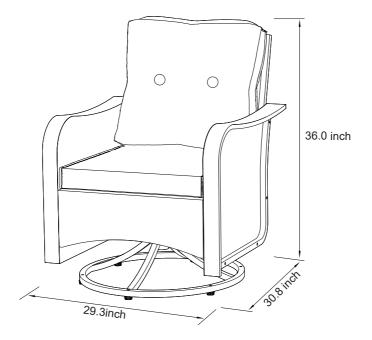

## SPECIFICATIONS

#### ALL WEATHER WICKER PATIO 360-DEGREE SWIVEL ROCKING CHAIR ASSEMBLY INSTRUCTION

WARNING: This chair is not a toy. The proper use of the chair is for one-person seating only. Further, the chair is not to be used for standing purposes and it will not function as a stool or stepladder. Besides, please use this chair on even surfaces only. Chair tested for use at a weight of 250lb. Improper use of this product or failure to use as directed may result in injury. This chair is not intended for commercial use.