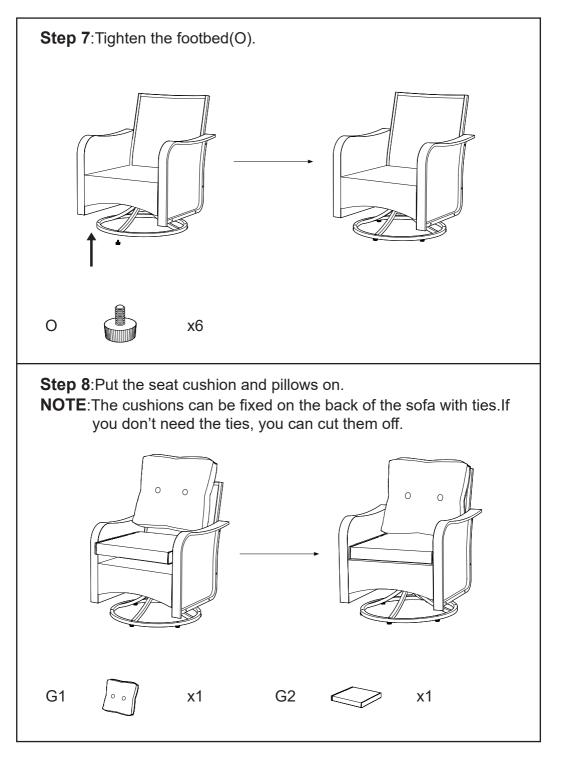

| PARTS LIST |             |                       |      |  |
|------------|-------------|-----------------------|------|--|
| Part       | Description | Description           | Qty  |  |
| А          |             | Left armrest          | 2PCS |  |
| В          |             | Right armrest         | 2PCS |  |
| С          |             | Seat bottom           | 2PCS |  |
| D          |             | Backrest              | 2PCS |  |
| E          |             | Connection frame      | 2PCS |  |
| F          |             | Swivel chair base     | 2PCS |  |
| G1         |             | Pillows               | 2PCS |  |
| G2         |             | Cushions              | 2PCS |  |
| Н          |             | Coffee table top      | 1PC  |  |
| I          |             | Coffee table glass    | 1PC  |  |
| J          |             | Coffee table platform | 1PC  |  |
| К          |             | Coffee table legs     | 4PCS |  |

| PARTS LIST |             |                |       |  |
|------------|-------------|----------------|-------|--|
| Part       | Description | Description    | Qty   |  |
| L          | ())))))))   | M6x15          | 8PCS  |  |
| М          |             | M6x30          | 12PCS |  |
| N          |             | M6x45          | 36PCS |  |
| 0          |             | Footbed        | 12PCS |  |
| Р          |             | Base connector | 8PCS  |  |
| Q          |             | M6             | 24PCS |  |
| R          |             | Gasket         | 8PCS  |  |
| S          | $\bigcirc$  | Glass Pad      | 4PCS  |  |
| т          |             | M6             | 1PC   |  |
| U          |             | M6             | 1PC   |  |