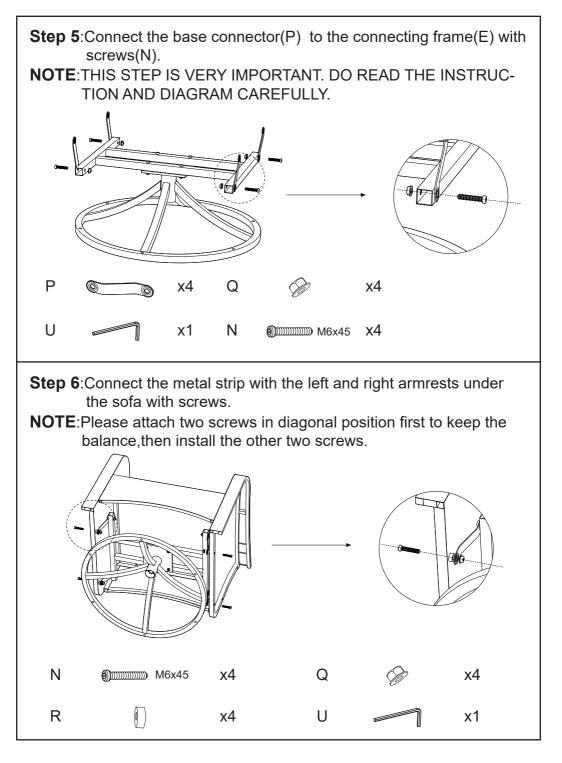

| PARTS LIST |             |                       |      |  |
|------------|-------------|-----------------------|------|--|
| Part       | Description | Description           | Qty  |  |
| А          |             | Left armrest          | 2PCS |  |
| В          |             | Right armrest         | 2PCS |  |
| С          |             | Seat bottom           | 2PCS |  |
| D          |             | Backrest              | 2PCS |  |
| E          |             | Connection frame      | 2PCS |  |
| F          |             | Swivel chair base     | 2PCS |  |
| G1         |             | Pillows               | 2PCS |  |
| G2         |             | Cushions              | 2PCS |  |
| Н          |             | Coffee table top      | 1PC  |  |
| I          |             | Coffee table glass    | 1PC  |  |
| J          |             | Coffee table platform | 1PC  |  |
| К          |             | Coffee table legs     | 4PCS |  |

| PARTS LIST |             |                |       |  |
|------------|-------------|----------------|-------|--|
| Part       | Description | Description    | Qty   |  |
| L          | ())))))))   | M6x15          | 8PCS  |  |
| М          |             | M6x30          | 12PCS |  |
| N          |             | M6x45          | 36PCS |  |
| 0          |             | Footbed        | 12PCS |  |
| Р          |             | Base connector | 8PCS  |  |
| Q          |             | M6             | 24PCS |  |
| R          |             | Gasket         | 8PCS  |  |
| S          | $\bigcirc$  | Glass Pad      | 4PCS  |  |
| т          |             | M6             | 1PC   |  |
| U          |             | M6             | 1PC   |  |

| Extra |                                       |             |      |  |
|-------|---------------------------------------|-------------|------|--|
| Part  | Description                           | Description | Qty  |  |
| L     |                                       | M6x15       | 2PCS |  |
| М     |                                       | M6x30       | 4PCS |  |
| N     | $\textcircled{\label{eq:main_state}}$ | M6x45       | 4PCS |  |
| 0     |                                       | Footbed     | 2PCS |  |
| Q     | Ô                                     | M6          | 2PCS |  |
| R     |                                       | Gasket      | 2PCS |  |
| S     | $\bigcirc$                            | Glass Pad   | 2PCS |  |