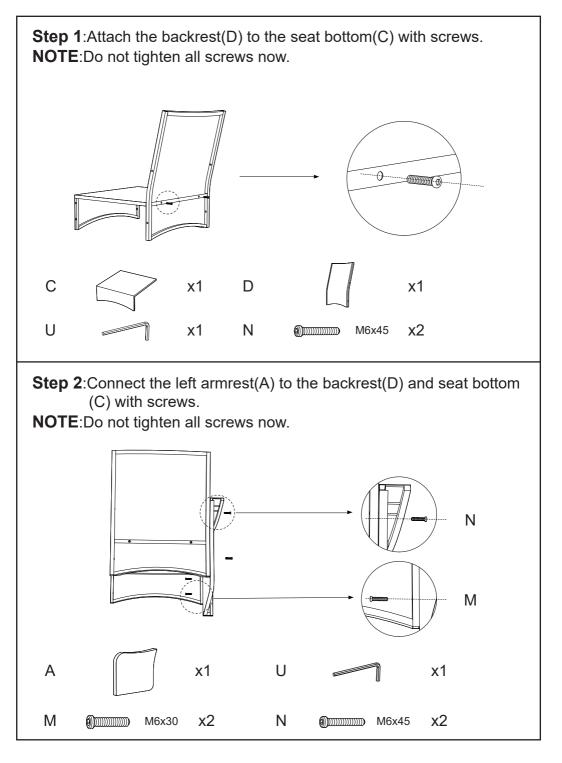

| PARTS LIST |             |                       |      |  |
|------------|-------------|-----------------------|------|--|
| Part       | Description | Description           | Qty  |  |
| А          |             | Left armrest          | 2PCS |  |
| В          |             | Right armrest         | 2PCS |  |
| С          |             | Seat bottom           | 2PCS |  |
| D          |             | Backrest              | 2PCS |  |
| E          |             | Connection frame      | 2PCS |  |
| F          |             | Swivel chair base     | 2PCS |  |
| G1         |             | Pillows               | 2PCS |  |
| G2         |             | Cushions              | 2PCS |  |
| Н          |             | Coffee table top      | 1PC  |  |
| I          |             | Coffee table glass    | 1PC  |  |
| J          |             | Coffee table platform | 1PC  |  |
| К          |             | Coffee table legs     | 4PCS |  |

| PARTS LIST |             |                |       |  |
|------------|-------------|----------------|-------|--|
| Part       | Description | Description    | Qty   |  |
| L          | ())))))))   | M6x15          | 8PCS  |  |
| М          |             | M6x30          | 12PCS |  |
| N          |             | M6x45          | 36PCS |  |
| 0          |             | Footbed        | 12PCS |  |
| Р          |             | Base connector | 8PCS  |  |
| Q          |             | M6             | 24PCS |  |
| R          |             | Gasket         | 8PCS  |  |
| S          | $\bigcirc$  | Glass Pad      | 4PCS  |  |
| т          |             | M6             | 1PC   |  |
| U          |             | M6             | 1PC   |  |