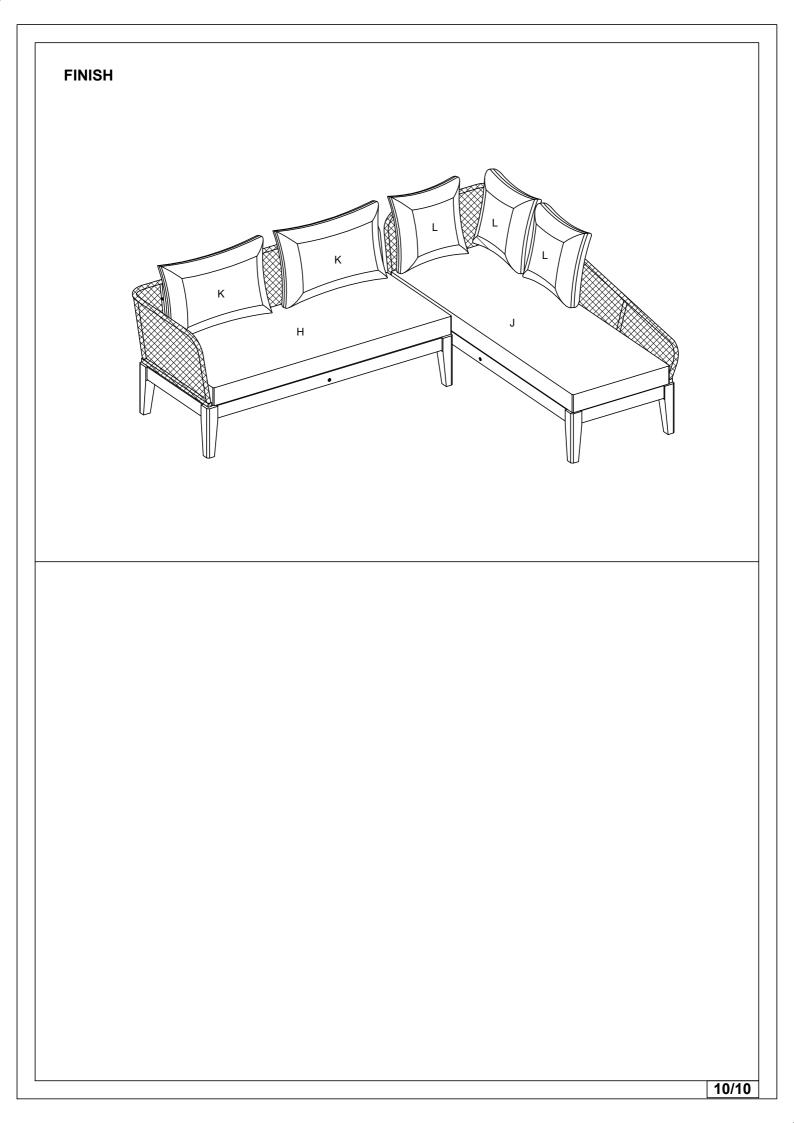

fixings all screws, Allen wrench is recommended instead of an electric drill.
- 2. Place the item on a flat ground to adjust and make sure it remains stable.
- 3. Tighten up all screws with tools gradually.
- 4. If the screws are not aligned with holes during assembly, please loosen all all the other screws to 50% and continue the assembly process.
- 5. If the item is not stable, please loosen all the screws, adjust it on a flat ground and tighten up all screws again.
- 6. Note: If one or more screws are fully tightened during assembly, chances are the others will not be aligned with holes. In addition, all the holes are disigned to be relatively larger to provide more space for the adjustment of the screws.





## Box 1/3









Box 2/3





## Box 3/3













HARDWARE