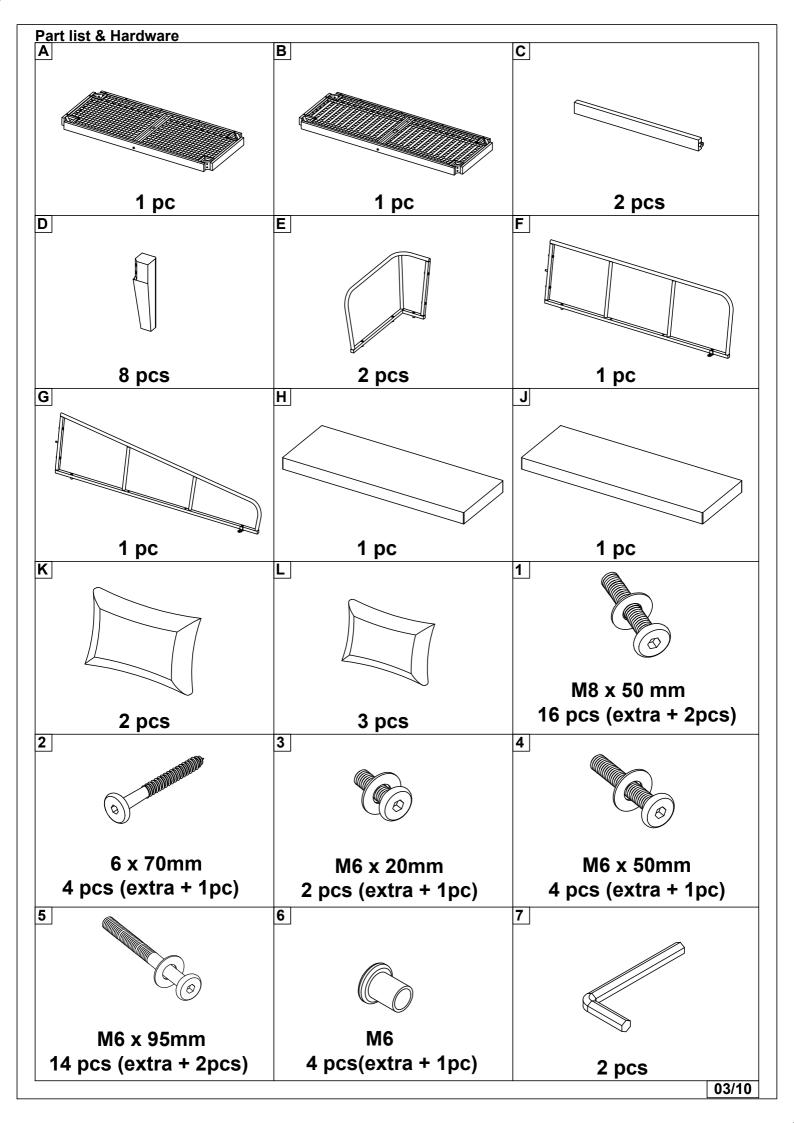

A SOFA



WF318740; WF318741; WF318742

## **Notice**

- 1. 50% Tighten before fixings all screws, Allen wrench is recommended instead of an electric drill.
- 2. Place the item on a flat ground to adjust and make sure it remains stable.
- 3. Tighten up all screws with tools gradually.
- 4. If the screws are not aligned with holes during assembly, please loosen all all the other screws to 50% and continue the assembly process.
- 5. If the item is not stable, please loosen all the screws, adjust it on a flat ground and tighten up all screws again.
- 6. Note: If one or more screws are fully tightened during assembly, chances are the others will not be aligned with holes. In addition, all the holes are disigned to be relatively larger to provide more space for the adjustment of the screws.





## Box 1/3









Box 2/3





## Box 3/3













HARDWARE