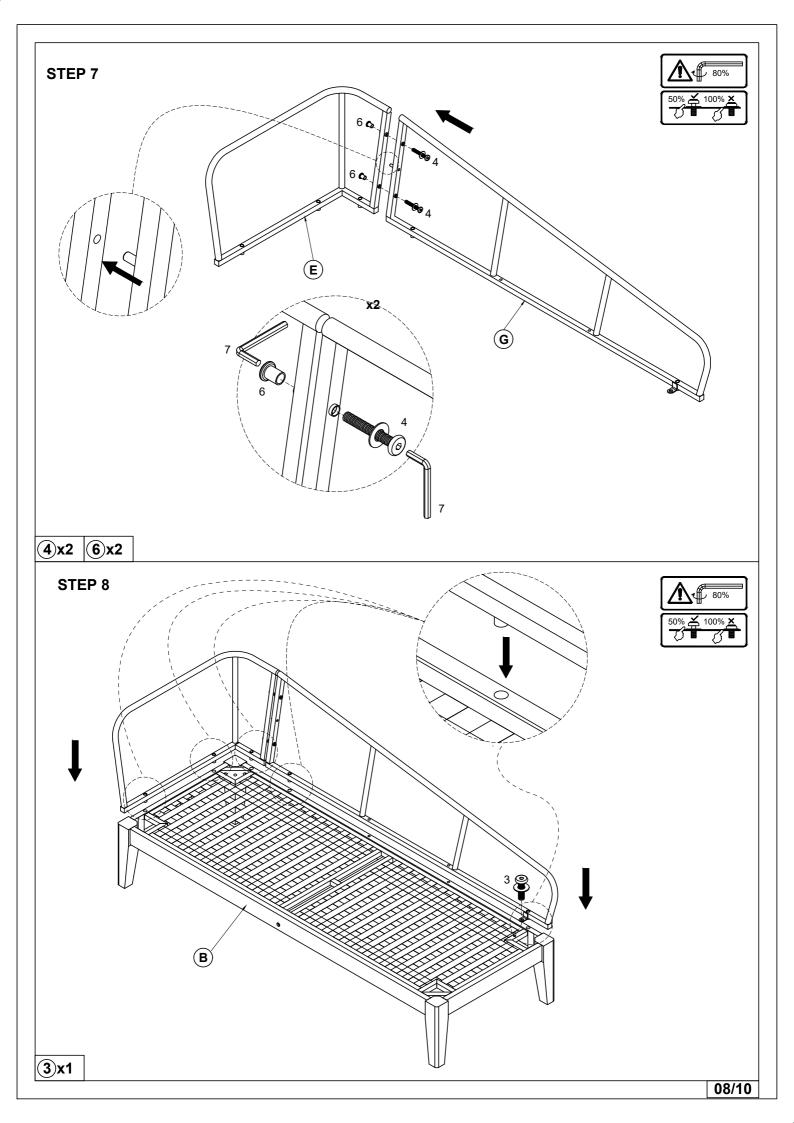

ore fixings all screws, Allen wrench is recommended instead of an electric drill.
- 2. Place the item on a flat ground to adjust and make sure it remains stable.
- 3. Tighten up all screws with tools gradually.
- 4. If the screws are not aligned with holes during assembly, please loosen all all the other screws to 50% and continue the assembly process.
- 5. If the item is not stable, please loosen all the screws, adjust it on a flat ground and tighten up all screws again.
- 6. Note: If one or more screws are fully tightened during assembly, chances are the others will not be aligned with holes. In addition, all the holes are disigned to be relatively larger to provide more space for the adjustment of the screws.





## Box 1/3









Box 2/3





## Box 3/3













HARDWARE