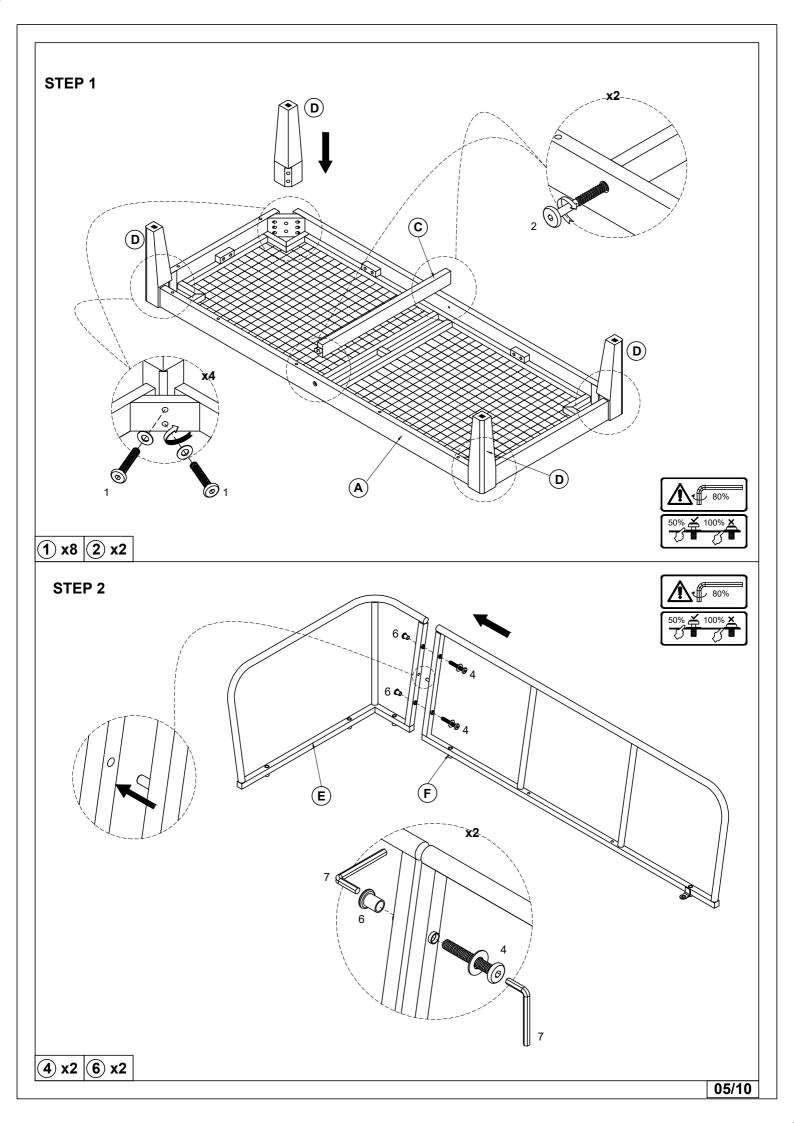

## **Notice**

- 1. 50% Tighten before fixings all screws, Allen wrench is recommended instead of an electric drill.
- 2. Place the item on a flat ground to adjust and make sure it remains stable.
- 3. Tighten up all screws with tools gradually.
- 4. If the screws are not aligned with holes during assembly, please loosen all all the other screws to 50% and continue the assembly process.
- 5. If the item is not stable, please loosen all the screws, adjust it on a flat ground and tighten up all screws again.
- 6. Note: If one or more screws are fully tightened during assembly, chances are the others will not be aligned with holes. In addition, all the holes are disigned to be relatively larger to provide more space for the adjustment of the screws.