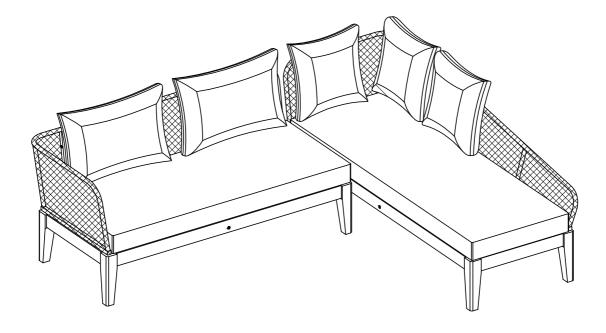

## ASSEMBLY INSTRUCTION NETTA SOFA



WF318740; WF318741; WF318742

## **Notice**

- 1. 50% Tighten before fixings all screws, Allen wrench is recommended instead of an electric drill.
- 2. Place the item on a flat ground to adjust and make sure it remains stable.
- 3. Tighten up all screws with tools gradually.
- 4. If the screws are not aligned with holes during assembly, please loosen all all the other screws to 50% and continue the assembly process.
- 5. If the item is not stable, please loosen all the screws, adjust it on a flat ground and tighten up all screws again.
- 6. Note: If one or more screws are fully tightened during assembly, chances are the others will not be aligned with holes. In addition, all the holes are disigned to be relatively larger to provide more space for the adjustment of the screws.





## Box