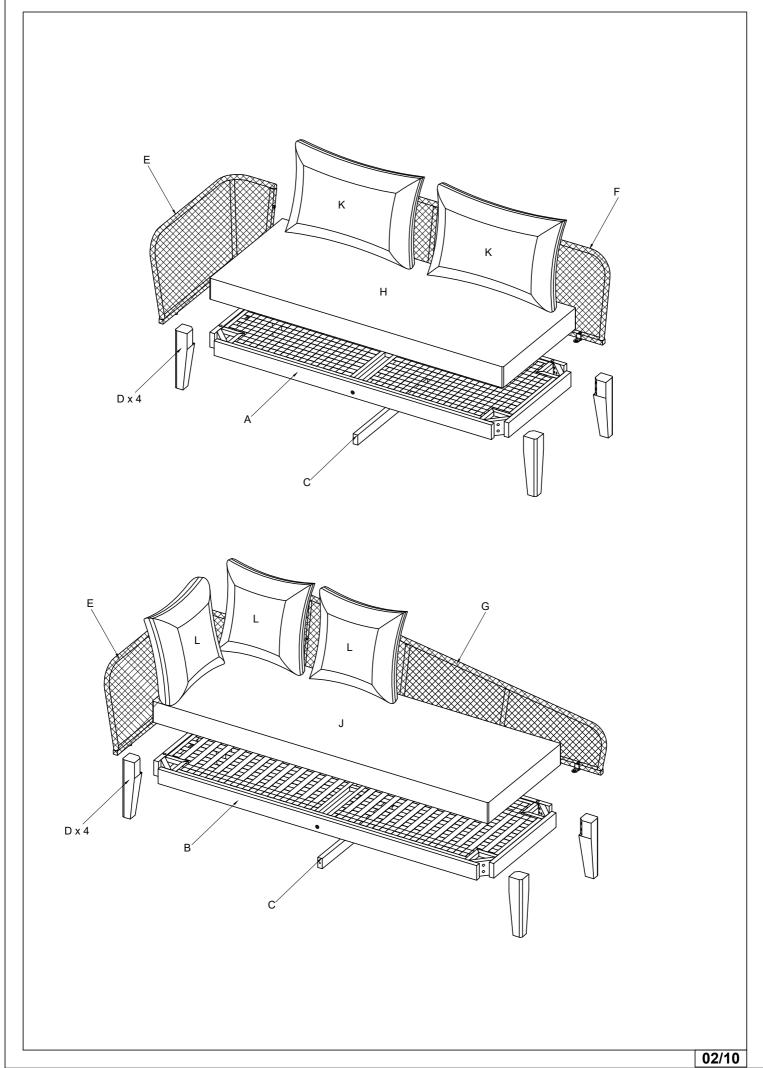

TTA SOFA



WF318740; WF318741; WF318742

## **Notice**

- 1. 50% Tighten before fixings all screws, Allen wrench is recommended instead of an electric drill.
- 2. Place the item on a flat ground to adjust and make sure it remains stable.
- 3. Tighten up all screws with tools gradually.
- 4. If the screws are not aligned with holes during assembly, please loosen all all the other screws to 50% and continue the assembly process.
- 5. If the item is not stable, please loosen all the screws, adjust it on a flat ground and tighten up all screws again.
- 6. Note: If one or more screws are fully tightened during assembly, chances are the others will not be aligned with holes. In addition, all the holes are disigned to be relatively larger to provide more space for the adjustment of the screws.





## Box 1/3









Box 2/3





## Box 3/3













HARDWARE