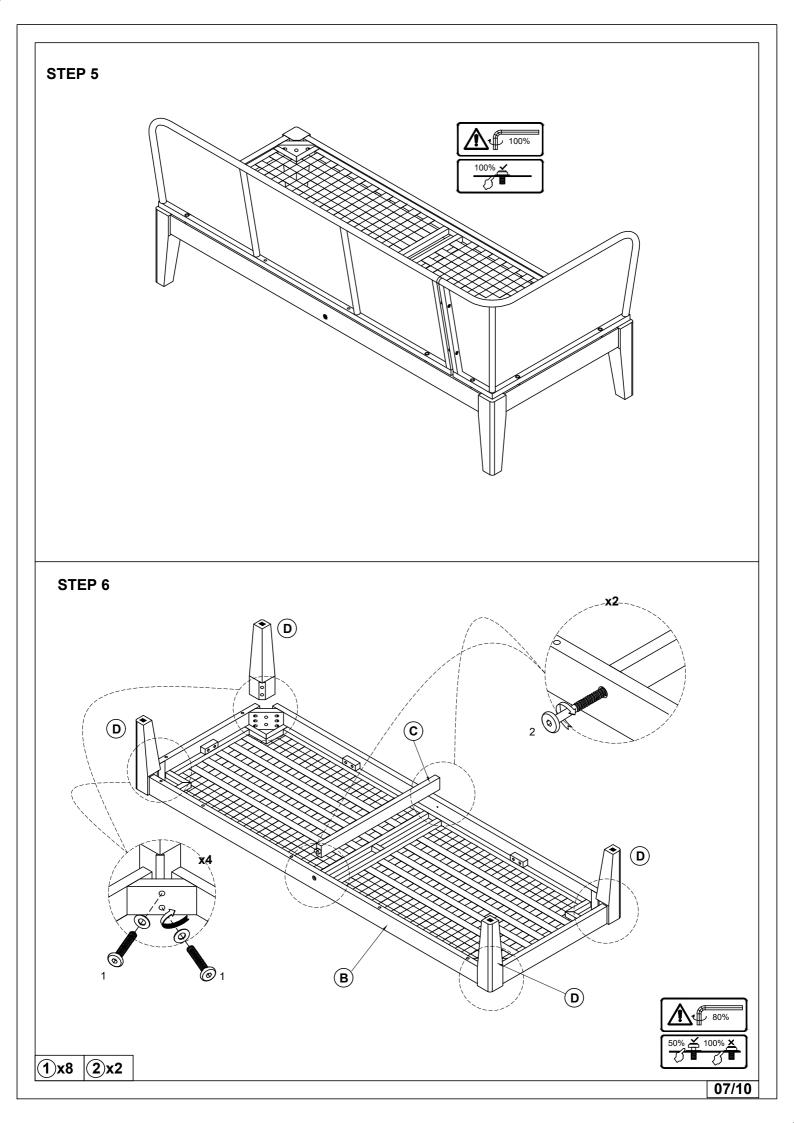

efore fixings all screws, Allen wrench is recommended instead of an electric drill.
- 2. Place the item on a flat ground to adjust and make sure it remains stable.
- 3. Tighten up all screws with tools gradually.
- 4. If the screws are not aligned with holes during assembly, please loosen all all the other screws to 50% and continue the assembly process.
- 5. If the item is not stable, please loosen all the screws, adjust it on a flat ground and tighten up all screws again.
- 6. Note: If one or more screws are fully tightened during assembly, chances are the others will not be aligned with holes. In addition, all the holes are disigned to be relatively larger to provide more space for the adjustment of the screws.





## Box 1/3









Box 2/3





## Box 3/3













HARDWARE