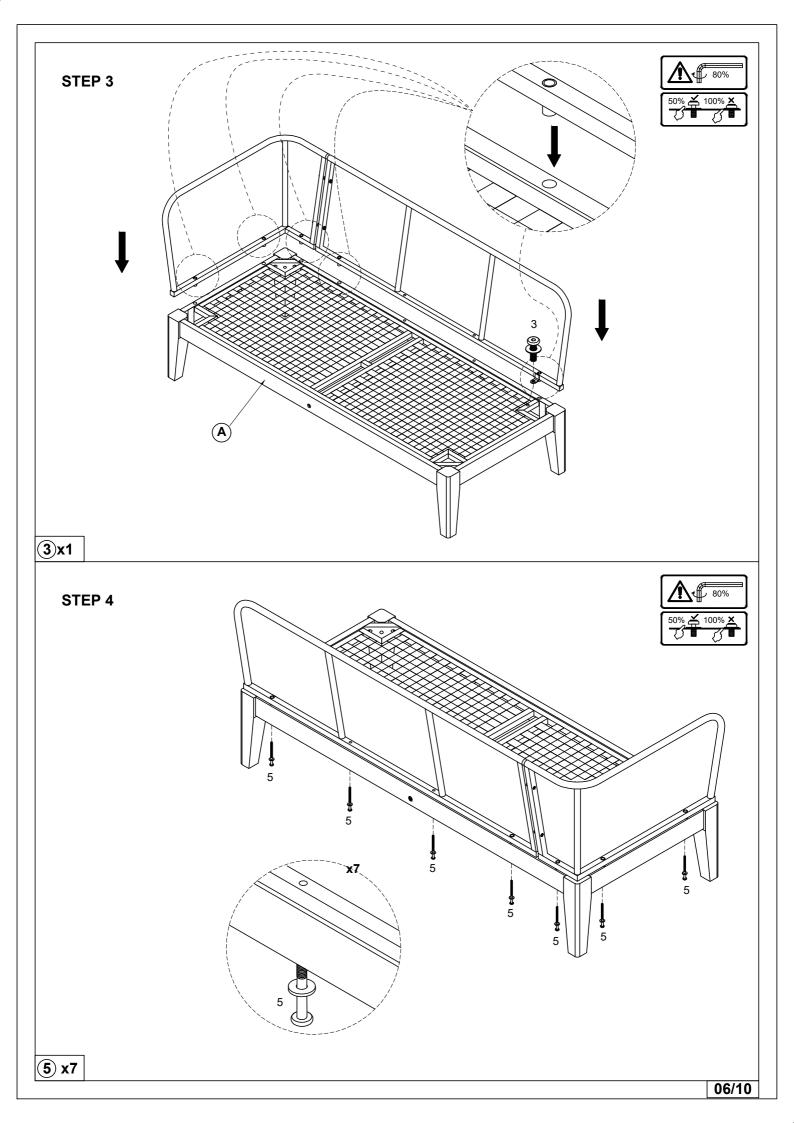

## **Notice**

- 1. 50% Tighten before fixings all screws, Allen wrench is recommended instead of an electric drill.
- 2. Place the item on a flat ground to adjust and make sure it remains stable.
- 3. Tighten up all screws with tools gradually.
- 4. If the screws are not aligned with holes during assembly, please loosen all all the other screws to 50% and continue the assembly process.
- 5. If the item is not stable, please loosen all the screws, adjust it on a flat ground and tighten up all screws again.
- 6. Note: If one or more screws are fully tightened during assembly, chances are the others will not be aligned with holes. In addition, all the holes are disigned to be relatively larger to provide more space for the adjustment of the screws.