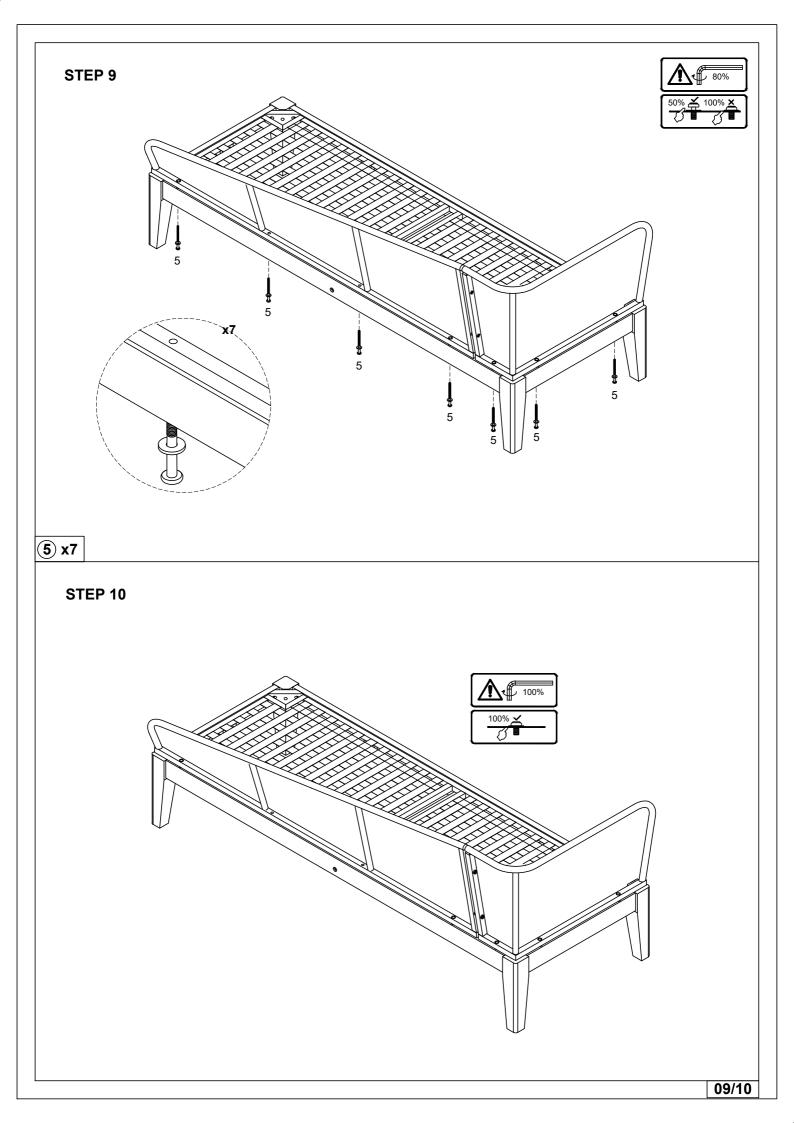

e fixings all screws, Allen wrench is recommended instead of an electric drill.
- 2. Place the item on a flat ground to adjust and make sure it remains stable.
- 3. Tighten up all screws with tools gradually.
- 4. If the screws are not aligned with holes during assembly, please loosen all all the other screws to 50% and continue the assembly process.
- 5. If the item is not stable, please loosen all the screws, adjust it on a flat ground and tighten up all screws again.
- 6. Note: If one or more screws are fully tightened during assembly, chances are the others will not be aligned with holes. In addition, all the holes are disigned to be relatively larger to provide more space for the adjustment of the screws.





## Box 1/3









Box 2/3





## Box 3/3













HARDWARE