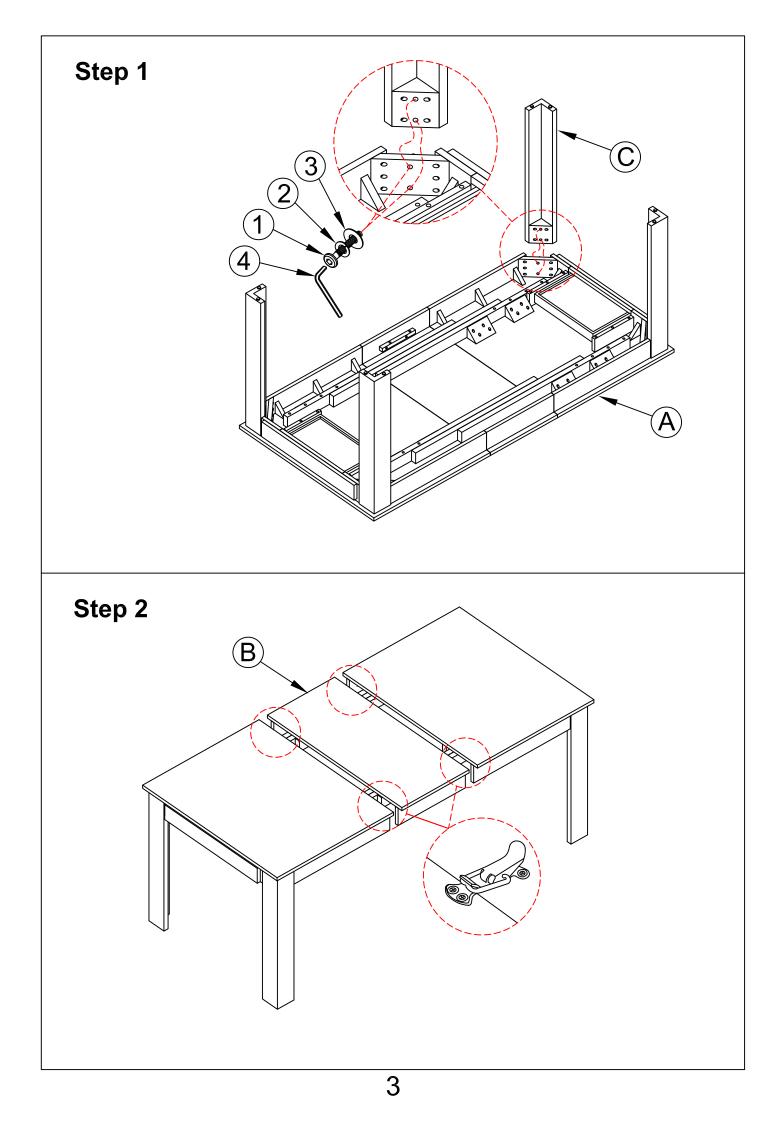

2 BEFORE YOU BEGIN, KINDLY FOLLOW THE ASSEMBLY INSTRUCTIONS STEP BY STEP

1

3 DO NOT TIGHTEN ALL SCREWS AND BOLTS UNTILL THE TABLE FULLY SET-UP

| Part List For One |                      |      | Hardware List For One |                                  |      |
|-------------------|----------------------|------|-----------------------|----------------------------------|------|
| No.               | Hardware Description | Q'ty | No.                   | Hardware Description             | Q'ty |
| A                 | Table top            | 1pc  | 1                     | Bolt<br>Ø5/16" x 50mm            | 8pcs |
|                   |                      |      | 2                     | Lock washer<br>Ø5/16" x13x1.5mm  | 8pcs |
|                   |                      |      | 3                     | Flat washer<br>Ø5/16" x16 x1.5mm | 8pcs |
| В                 | Table leaf           | 1рс  | 4                     | Allen key<br>4 x 60 mm           | 1pc  |
| С                 | Table Leg            | 4pcs |                       |                                  |      |
|                   |                      |      |                       |                                  |      |