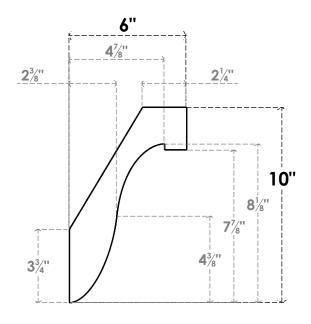

## ITEM NUMBER: BRCURO050X06000X10000DELRCPR

5"W X 6"D X 10"H DEL MONTE ROUGH CEDAR WOODGRAIN OPEN TIMBERTHANE BRACE, PRIMED TAN

SIDE PROFILE

**FRONT PROFILE** 

**ISOMETRIC** 

GENERATED DATE: 04/05/2023

**EKENA MILLWORK** 2300 WEST MAIN ST. CLARKSVILLE, TX 75426 TOLL FREE: 866-607-0453 WWW.EKENAMILLWORK.COM