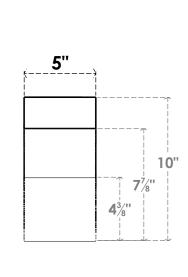

## ITEM NUMBER: BRCURO050X06000X10000DELRCPR

5"W X 6"D X 10"H DEL MONTE ROUGH CEDAR WOODGRAIN OPEN TIMBERTHANE BRACE, PRIMED TAN

SIDE PROFILE

**FRONT PROFILE** 

**ISOMETRIC** 

GENERATED DATE: 04/05/2023

**EKENA MILLWORK** 2300 WEST MAIN ST. CLARKSVILLE, TX 75426 TOLL FREE: 866-607-0453 WWW.EKENAMILLWORK.COM