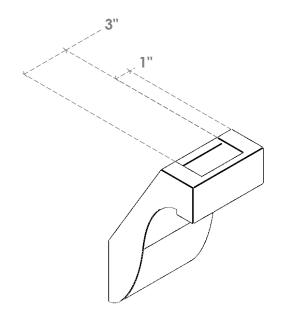

## ITEM NUMBER: BRCURO050X06000X10000DELRCPR

5"W X 6"D X 10"H DEL MONTE ROUGH CEDAR WOODGRAIN OPEN TIMBERTHANE BRACE, PRIMED TAN

SIDE PROFILE

**FRONT PROFILE** 

**ISOMETRIC** 

GENERATED DATE: 04/05/2023

**EKENA MILLWORK** 2300 WEST MAIN ST. CLARKSVILLE, TX 75426 TOLL FREE: 866-607-0453 WWW.EKENAMILLWORK.COM