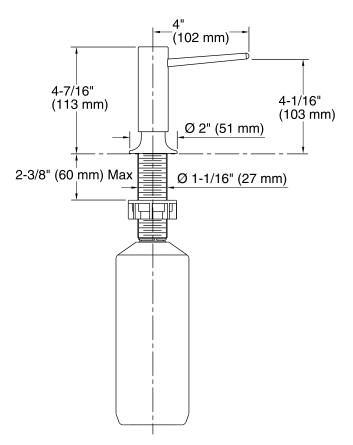

### **Features**

- Brass construction.
- Intended for kitchen sink and bathroom lavatory Installations.
- Refillable from above the counter.
- 16 fluid ounce (.5 L) capacity.



# Codes/Standards

None Applicable

# **KOHLER® One-Year Limited Warranty**

See website for detailed warranty information.

# **Available Color/Finishes**

Color tiles intended for reference only.

| Color | Code | Description              |
|-------|------|--------------------------|
|       | CP   | Polished Chrome          |
|       | SN   | Vibrant® Polished Nickel |
|       | BN   | Vibrant® Brushed Nickel  |
|       | VS   | Vibrant® Stainless       |
|       | BL   | Matte Black              |









# **Technical Information**

All product dimensions are nominal.

### **Notes**

Install this product according to the installation guide.