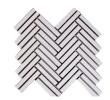

## **ALPINE PEAKS**

Colors

Sizes

12x12

The intricate patterns and pristine white color create a timeless and sophisticated look that enhances the ambiance of kitchens, bathrooms, and living areas.

## Specifications

Piece Size: 11.14-in x 9.52-in Coverage/Pc: 0.73 sqft/pc Coverage/Box: 7.37/sqft

Pieces/Box: 10

Tile Format: Mesh Mounted

Chip Size: 0.5" x 4"
Thickness: 0.314 mm

**Material:** Ceramic **Finish:** Matte

**Shade Variation:** V2 (slight variation) **Water Absorption**: Impervious

Chemical Resistant: No DCOF: Greater than .42

**PEI:** 1-light traffic

Tile Use

Interior Wall Floor Backsplash Shower/Wet Area Shower Floors Fireplace Surrounds