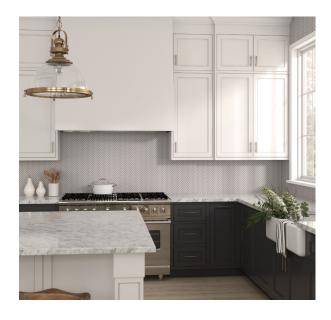

## **ALPINE PEAKS**

Colors

Sizes

12x12

The intricate patterns and pristine white color create a timeless and sophisticated look that enhances the ambiance of kitchens, bathrooms, and living areas.

## Specifications

Piece Size: 11.14-in x 9.52-in Coverage/Pc: 0.73 sqft/pc Coverage/Box: 7.37/sqft

Pieces/Box: 10

Tile Format: Mesh Mounted

Chip Size: 0.5" x 4"
Thickness: 0.314 mm

**Material:** Ceramic **Finish:** Matte

**Shade Variation:** V2 (slight variation) **Water Absorption**: Impervious

Chemical Resistant: No DCOF: Greater than .42

**PEI:** 1-light traffic

Tile Use

Interior Wall Floor Backsplash Shower/Wet Area Shower Floors Fireplace Surrounds