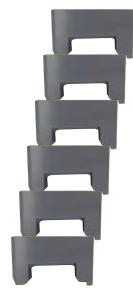

## Installation WITH Rear Lip

Hand Holds

• Smoothe SureGrip™ hand holds for easy and safe installation

Max height is 6 coursesRear lip provides a 1/2" setback

R20-7/8" Minimum