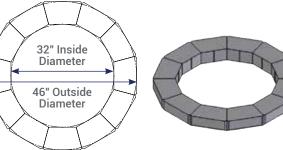

# A-INCH MODD MODD MALL LIGHTER WEIGHT, MODERN AESTHETICS

LIGHTER WEIGHT, MODERN AESTHETICS & EASY TO INSTALL



# **Features & Highlights**

## Installation WITH Rear Lip



Hand Holds

• Smoothe SureGrip™ hand holds for easy and safe installation



Max height is 6 coursesRear lip provides a 1/2" setback

R20-7/8" Minimum

#### Installation WITHOUT Rear Lip



- Max height is 4 courses
- Remove rear lip & apply concrete adhesive glue between each course to install near vertical





# **Circular Firepit**

## Split Point

• Use manufactured center groove as splitting point to easily create 90° corner units

Chamfered/Beveled Edges

• Edges are designed to have a more modern, sleek look which pairs well with the smooth face design

**Curved Wall** 

R15-7 Minimum