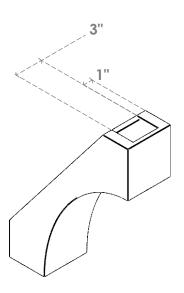

## ITEM NUMBER: BRCURO050X14000X18000WTLRCPR

5"W X 14"D X 18"H WESTLAKE ROUGH CEDAR WOODGRAIN OPEN TIMBERTHANE BRACE, PRIMED TAN

**SIDE PROFILE** 

**FRONT PROFILE** 

**ISOMETRIC** 

GENERATED DATE: 04/05/2023