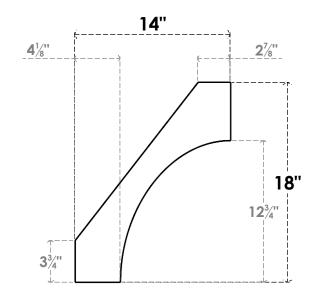

## ITEM NUMBER: BRCURO050X14000X18000WTLRCPR

5"W X 14"D X 18"H WESTLAKE ROUGH CEDAR WOODGRAIN OPEN TIMBERTHANE BRACE, PRIMED TAN

**SIDE PROFILE** 

**FRONT PROFILE** 

**ISOMETRIC** 

GENERATED DATE: 04/05/2023