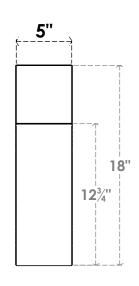

## ITEM NUMBER: BRCURO050X14000X18000WTLRCPR

5"W X 14"D X 18"H WESTLAKE ROUGH CEDAR WOODGRAIN OPEN TIMBERTHANE BRACE, PRIMED TAN

**SIDE PROFILE** 

**FRONT PROFILE** 

**ISOMETRIC** 

GENERATED DATE: 04/05/2023