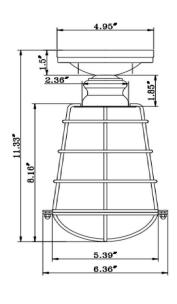

ASSEMBLED DIMENSIONS: 11.33"  $H \times 6.16$ "  $L \times 6.36$ " D

WEIGHT: 1.32 lbs.

**BACKPLATE DIMENSIONS:**  $1.5" \text{ H} \times 4.95" \text{ W}$ 

CANOPY/PLATE DIMENSIONS: N/A

GLASS/SHADE DIMENSIONS:  $8.16" \text{ H} \times 6.36" \text{ L} \times 5.39" \text{ D}$ 