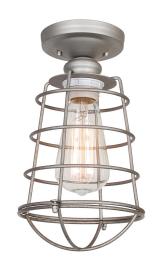

## Ajax I-Light Semi-Flush Ceiling Mount with Edison Bulb Galvanized

GLASS/SHADE MATERIAL: Steel
GLASS/SHADE TYPE: Cage
GLASS/SHADE COLOR: Galvanized

LED BRIGHTNESS (LUMENS): N/A

LED COLOR CORRELATED TEMPERATURE (CCT): N/A

LED COLOR RENDERING INDEX (CRI): N/A

LED EFFICACY: N/A