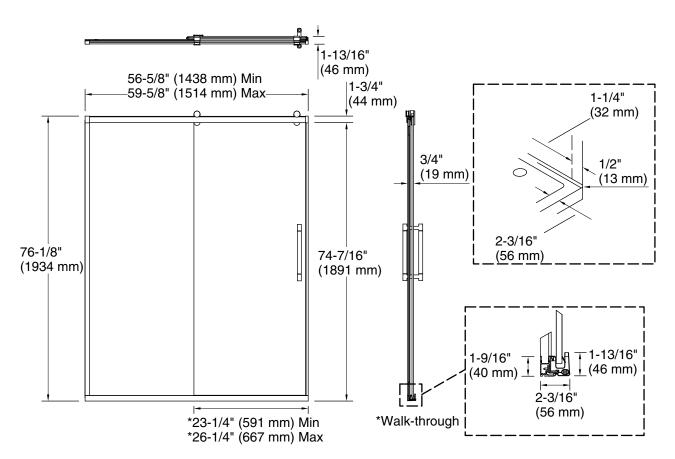

### Installation

- Fits opening widths 56-5/8" 59-5/8" (1438 1514 mm)
- 76-1/8" (1934 mm) high, with a lofty 74-7/16" (1891 mm) minimum head clearance
- 3" (76.2 mm) width adjustment
- 3/8" (10·mm) out-of-plumb adjustability on each side simplifies installation
- Door can be installed to open to the left or right to suit your bathroom layout
- For residential use only
- Not for use in hospitality

## **Technical Information**

All product dimensions are nominal.

Base-To-Wall 1/2" (13 mm)

Radius - Max:

Shower Ledge Min 2-3/16" (56 mm)

Flat:

Shower Wall Min 1-1/4" (32 mm)

Flat: