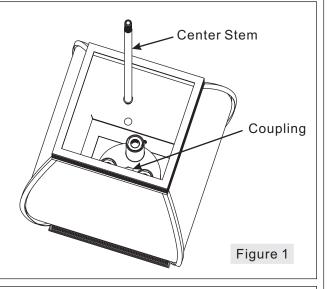

#### STEP 1 - Install Center Stem

A. Thread the beaded end of the Center Stem (D) into the Coupling in the center of the Cage (F). Hand tighten until snug.