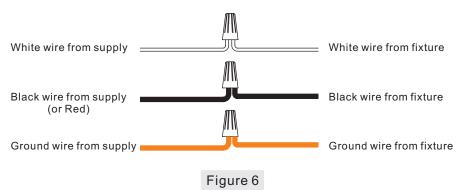

#### STEP 5 - Make Wire Connections

- A. Use standard wire connectors to make all wire connections. (Connectors are not included with fixture.) Strip and prepare wire ends according to instructions supplied with connectors.
- B. Connect White Supply Wire from the Post to White Wire from fixture.
- C. Connect Black (or Red) Supply Wire from the Post to Black Wire from fixture.
- D. Connect Ground Wire from the Post to Ground Wire from fixture.
- E. Twist connectors until wires are tightly joined together.
- F. Wrap each connection with approved electrical tape and carefully stuff all the connected wires into the Post.