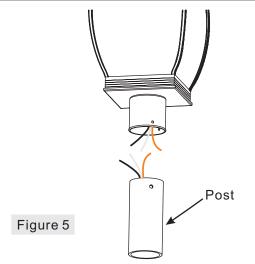

#### STEP 5 - Make Wire Connections

- A. Use standard wire connectors to make all wire connections. (Connectors are not included with fixture.) Strip and prepare wire ends according to instructions supplied with connectors.
- B. Connect White Supply Wire from the Post to White Wire from fixture.
- C. Connect Black (or Red) Supply Wire from the Post to Black Wire from fixture.
- D. Connect Ground Wire from the Post to Ground Wire from fixture.
- E. Twist connectors until wires are tightly joined together.
- F. Wrap each connection with approved electrical tape and carefully stuff all the connected wires into the Post.