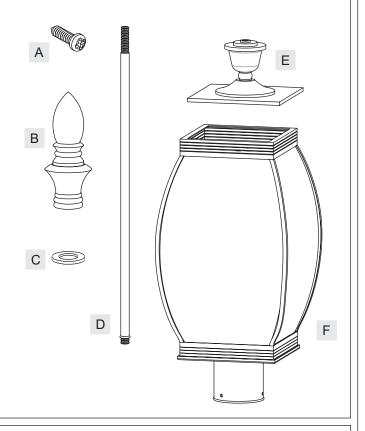

### **Package Contents**

| Part | Description       | Quantity |
|------|-------------------|----------|
| Α    | Mounting Screw    | 3 pcs.   |
| В    | Finial            | 1 pc.    |
| С    | Waterproof Washer | 1 pc.    |
| D    | Center Stem       | 1 pc.    |
| E    | Fixture Hood      | 1 pc.    |
| F    | Cage              | 1 pc.    |