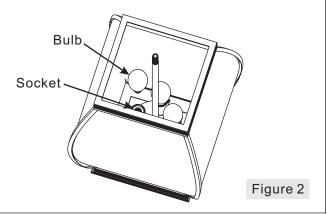

#### STEP 2 - Install Bulb

- A. This fixture uses standard bulb with a candelabra screw base. Maximum 60 watts.
- B. Insert bulb and screw snugly into place.