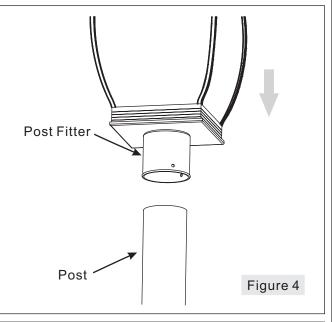

### STEP 4 - Drill Pilot Holes on Post

- A. Carefully fit the Post Fitter over the end of the Post (not supplied), making sure the Post Fitter is fully seated.
- B. Mark the drill point for the (3) Mounting Screws, using (3) Mounting Holes as reference. After marking hole locations, remove fixture from post and drill 1/16" pilot holes for screws.