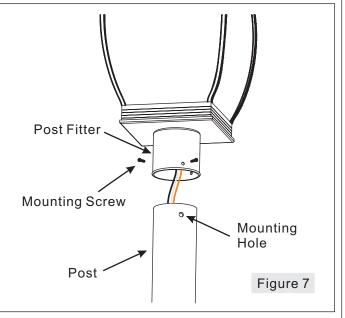

### STEP 4 - Drill Pilot Holes on Post

- A. Carefully fit the Post Fitter over the end of the Post (not supplied), making sure the Post Fitter is fully seated.
- B. Mark the drill point for the (3) Mounting Screws, using (3) Mounting Holes as reference. After marking hole locations, remove fixture from post and drill 1/16" pilot holes for screws.

### STEP 6 - Attach Fixture Body to Post

- A. Coat the top 1" of the Post with Clear Silicone Caulk (not supplied) and position the Post Fitter onto the Post. Be sure to seat it completely, aligning the holes in the Fitter with the 1/16" Pilot Holes drilled into the Post.
- B. Secure the Fixture to Post with (3) Mounting Screws.