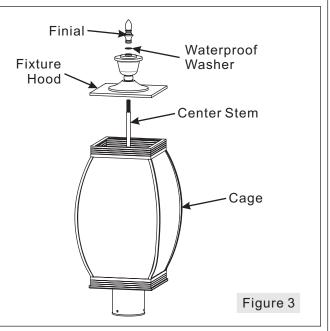

### **Package Contents**

| Part | Description       | Quantity |
|------|-------------------|----------|
| Α    | Mounting Screw    | 3 pcs.   |
| В    | Finial            | 1 pc.    |
| С    | Waterproof Washer | 1 pc.    |
| D    | Center Stem       | 1 pc.    |
| E    | Fixture Hood      | 1 pc.    |
| F    | Cage              | 1 pc.    |

#### STEP 1 - Install Center Stem

A. Thread the beaded end of the Center Stem (D) into the Coupling in the center of the Cage (F). Hand tighten until snug.

#### STEP 3 - Install Fixture Hood

A. Place the Fixture Hood (E) and the Waterproof Washer (C) over the top end of the Center Stem (D). Secure by threading the Finial (B) onto the Center Stem (D). Hand tighten until snug.