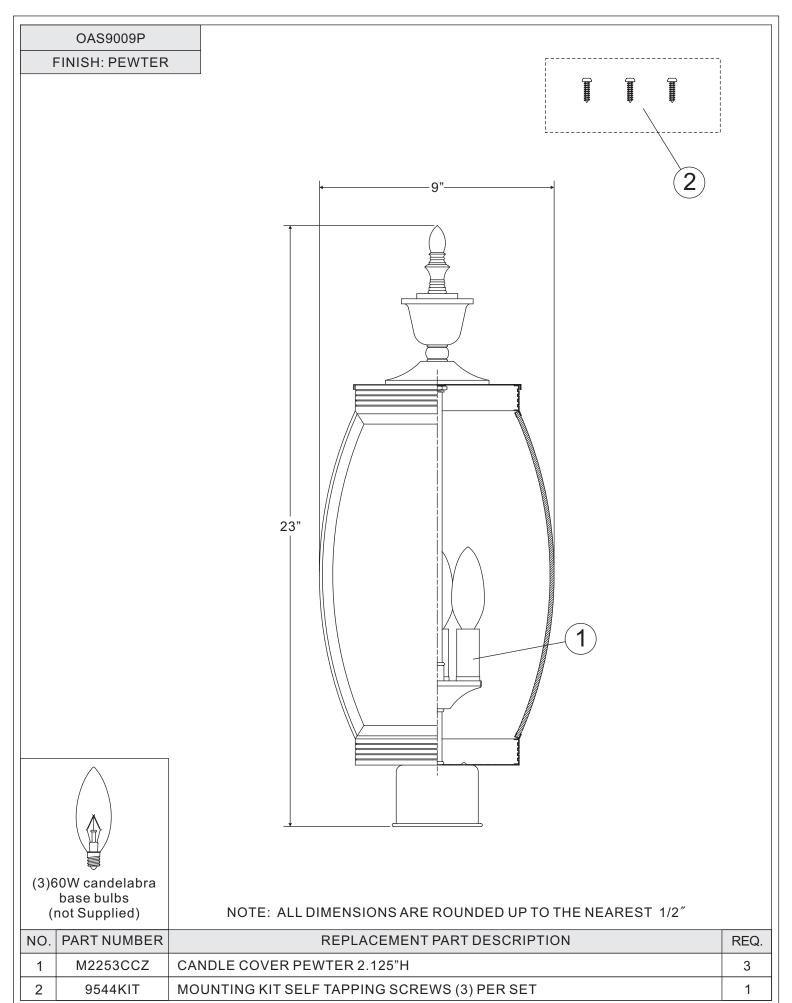

# Assembly Instruction Sheet #IS-OAS9009P For Style OAS9009P

**Tools Required:** Flathead screwdriver, Phillips screwdriver, pliers, wire cutters, wire strippers, electrical tape, safety glasses.

Bulb Recommended: (3) Candelabra Base 60W Maximum

#### STEP 2 - Install Bulb

- A. This fixture uses standard bulb with a candelabra screw base. Maximum 60 watts.
- B. Insert bulb and screw snugly into place.