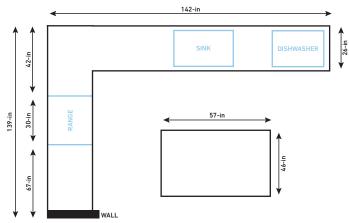

ted as price per sq ft. To estimate your pricing, use the steps below:* 

### **Tools Needed:**

- Tape measure
- Pen
- Paper
- Calculator



#### How to Measure:

- 1. Draw a diagram of your countertop space on the paper.
- 2. Include the spaces for your sink, cooktop, bar sink, etc.
- 3. Indicate where there are walls in the space (if possible).
- 4. Measure the countertop length from wall to wall (in inches).
- 5. Write down the length in the appropriate space on your drawing.
- 6. Measure the depth of the countertops from the wall. \*Standard countertop depth is 26 inches (overhang of cabinets).
- 7. Repeat this process for every section of your countertop.
- 8. Make sure to measure bar tops, islands, peninsulas, etc.

### DON'T FORGET TO TAKE A PICTURE OF YOUR SPACE



#### Example:



#### How to Calculate Sq Ft:

|            |       | -        |         |           |
|------------|-------|----------|---------|-----------|
| Length (x) | Depth | (=) Area | (÷) 144 | (=) Sq Ft |
| x          |       | =        | ÷ 144   | =         |
| X          |       | =        | ÷ 144   | =         |
| X          |       | =        | ÷ 144   | =         |
| X          |       | =        | ÷ 144   | =         |
| X          |       | =        | ÷ 144   | =         |

Subtotal = \_\_\_\_ Round up to whole number = \_

## LOWE'S KITCHEN COUNTERTOP MEASURE GUIDE

## **CUSTOMER INFORMATION**

| Customer Name                                      |  |  |  |
|----------------------------------------------------|--|--|--|
| Address                                            |  |  |  |
| C