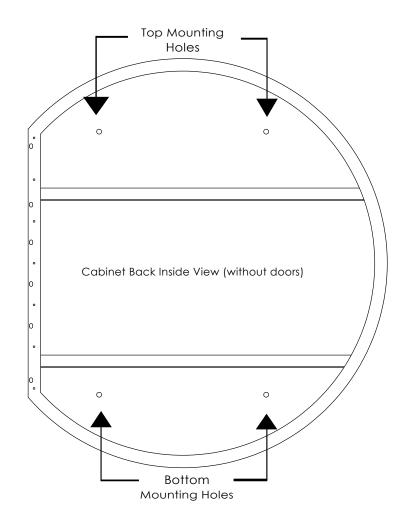

## 3. Determine installation location

Please mark the hole location on the wall according to the hole spacing on the back of the wall cabinet.

Then, drilling the hole according to the mark location and install the glue plug screw into the holes. Please

install at least 3 screws or more to make sure the wall cabinet is stable.