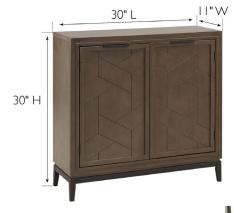

## **SPECIFICATIONS**

MATERIAL CONSTRUCTION: Wood

ASSEMBLY REQUIRED: Yes

TOOLS NEEDED FOR ASSEMBLY: Allen Wrench

ASSEMBLED DIMENSIONS:  $30" H \times 30" L \times 11"W$ 

ASSEMBLED WEIGHT: 39.7 lbs.

SHELF CLEARANCE: 11.58"