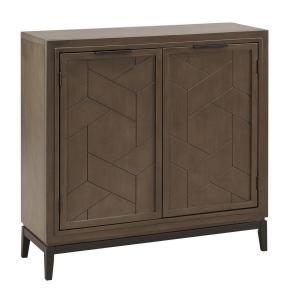

## 10143-GRBLK

CABINET

## Emmet Mixed Metal and Wood Foyer Cabinet Riverstone/Matte Black







## **SPECIFICATIONS**

MATERIAL CONSTRUCTION: Wood

ASSEMBLY REQUIRED: Yes

TOOLS NEEDED FOR ASSEMBLY: Allen Wrench

ASSEMBLED DIMENSIONS:  $30" H \times 30" L \times 11"W$ 

ASSEMBLED WEIGHT: 39.7 lbs.

SHELF CLEARANCE: 11.58"

ADJUSTABLE SHELVES: Yes

SHELF ADJUSTABILITY INCREMENTS: 2.5"

FACE FRAME MATERIAL: Solid US Poplar

SHELF MATERIAL: MDF with Veneer Edge Band

**TOP MATERIAL:** MDF with Solid US Poplar Front Edge

SIDES MATERIAL: Particle Board

BASE MATERIAL:

BACK PANEL MATERIAL:

MDF

BOTTOM MATERIAL:

Iron Tube

**DOOR MATERIAL:** MDF with US Poplar Framed

FINISH TYPE: Stained

WARRANTY: I-Year limited warranty

TITLE VI COMPLIANT: Yes
PROP 65 HARMFUL MATERIAL: Wood Dust







TYPE: JOB:

ORDER CODE: APPROVALS: