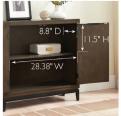

## **SPECIFICATIONS**

MATERIAL CONSTRUCTION: Wood

ASSEMBLY REQUIRED: Yes

TOOLS NEEDED FOR ASSEMBLY: Allen Wrench

ASSEMBLED DIMENSIONS:  $30" H \times 30" L \times 11"W$ 

ASSEMBLED WEIGHT: 39.7 lbs.

SHELF CLEARANCE: 11.58"