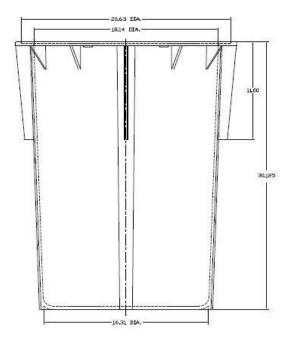

basin is injection molded polyethylene structural foam and provides superior structural toughness and reliability. This basin features a factory punched inlet that accepts drain tile and 4 in. inlet hubs, flanges or grommets. The rim of the basin includes pre-drilled holes with metal inserts to accept the mounting and securing of a cover. The cover for the basin is sold separately.

## **Specifications**

• Material: Polyethylene Structural Foam

Inserts: Metal

• Weight: 16 lbs.

Total Capacity: 30 gallons

## **Features and Benefits**

- 30 gallon capacity
- Heavy duty structural foam injection molded construction
- Ultra strong, reinforced bottom will not flex
- Cover mounting metal inserts included on basin
- Gas and radon tight
- Dozens of cover options available

## **Dimensions**



© 2019 Jackel, Inc.